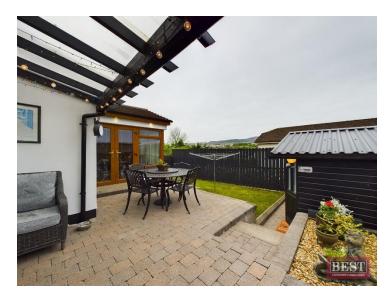

Externally to the rear of the house is a well laid out, south facing, patio garden along with lawn and detached garden shed for storage. There is also a larger, fully insulated and heated shed currently being used as a home gym. To the front of the house is a spacious driveway and front lawn the property also benefits from low maintenance fascias, soffits, guttering.