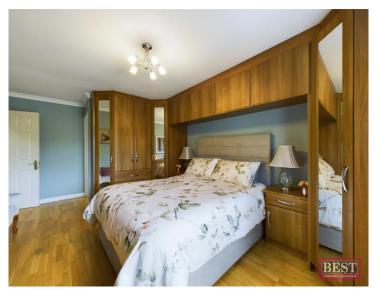

Upstairs, there are four double bedrooms, two bedrooms to the front of the house with built in storage, one bedroom overlooking the back garden and the master bedroom with ensuite bathroom and walk in wardrobe. The main house bathroom has both a shower and bath, heated towel rails and is fully tiled.