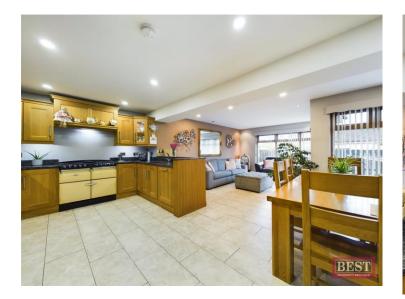

The property consists of composite front and rear doors, a welcoming, tiled entrance hall leading to the front room which includes a feature fireplace, detailed ceiling cornicing and large bay window. Moving to the rear of the property you will be met with a large open plan kitchen/dining/living space ideal for entertaining. The kitchen has a full range of solid oak units plenty of space for a family sized dining table and a comfortable lounge area overlooking the back garden. Off the kitchen there is access to a utility room with rear garden access, a convenient downstairs w/c and access to the garage.