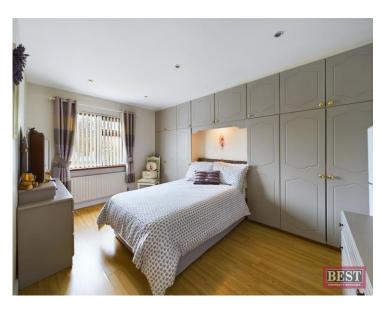

Upstairs, there are four double bedrooms, two bedrooms to the front of the house with built in storage, one bedroom overlooking the back garden and the master bedroom with ensuite bathroom and walk in wardrobe. The main house bathroom has both a shower and bath, heated towel rails and is fully tiled.