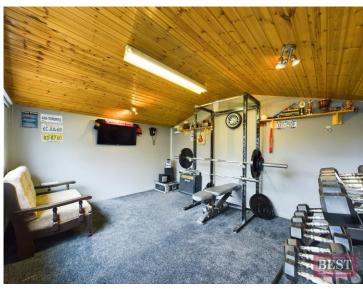

Externally to the rear of the house is a well laid out, south facing, patio garden along with lawn and detached garden shed for storage. There is also a larger, fully insulated and heated shed currently being used as a home gym. To the front of the house is a spacious driveway and front lawn the property also benefits from low maintenance fascias, soffits, guttering.