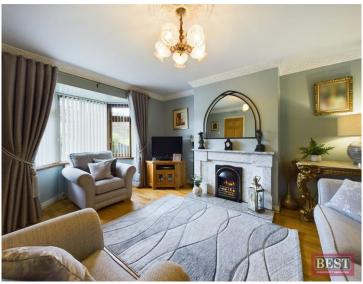

The property consists of composite front and rear doors, a welcoming, tiled entrance hall leading to the front room which includes a feature fireplace, detailed ceiling cornicing and large bay window. Moving to the rear of the property you will be met with a large open plan kitchen/dining/living space ideal for entertaining. The kitchen has a full range of solid oak units plenty of space for a family sized dining table and a comfortable lounge area overlooking the back garden. Off the kitchen there is access to a utility room with rear garden access, a convenient downstairs w/c and access to the garage.