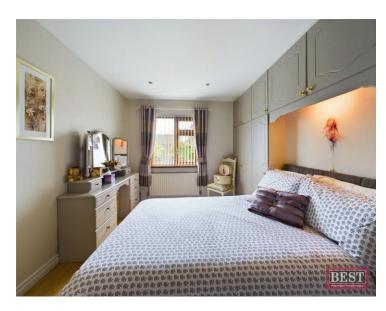

Upstairs, there are four double bedrooms, two bedrooms to the front of the house with built in storage, one bedroom overlooking the back garden and the master bedroom with ensuite bathroom and walk in wardrobe. The main house bathroom has both a shower and bath, heated towel rails and is fully tiled.