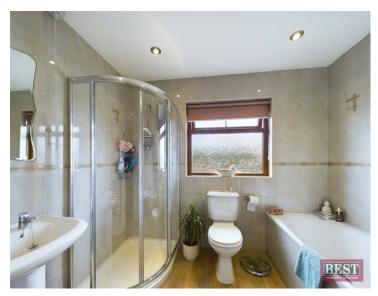

Upstairs, there are four double bedrooms, two bedrooms to the front of the house with built in storage, one bedroom overlooking the back garden and the master bedroom with ensuite bathroom and walk in wardrobe. The main house bathroom has both a shower and bath, heated towel rails and is fully tiled.