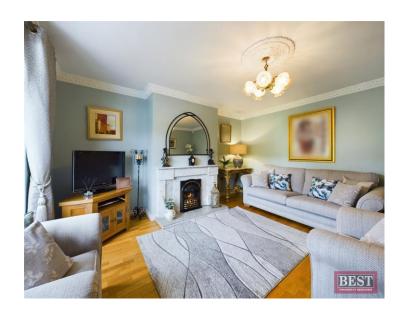

The property consists of composite front and rear doors, a welcoming, tiled entrance hall leading to the front room which includes a feature fireplace, detailed ceiling cornicing and large bay window. Moving to the rear of the property you will be met with a large open plan kitchen/dining/living space ideal for entertaining. The kitchen has a full range of solid oak units plenty of space for a family sized dining table and a comfortable lounge area overlooking the back garden. Off the kitchen there is access to a utility room with rear garden access, a convenient downstairs w/c and access to the garage.