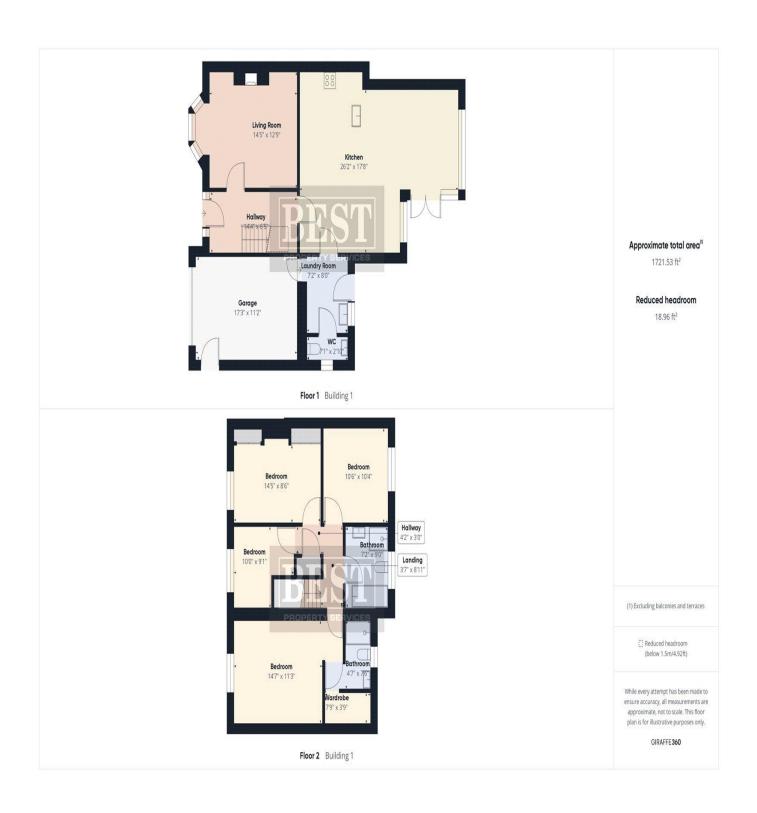

m. To the front of the house is a spacious driveway and front lawn the property also benefits from low maintenance fascias, soffits, guttering.

Exceptional family homes such as this rarely come to market in Fairfield Heights due to the popularity of the area, please contact our Newry office for more information.

- Four Bedroom Semi Detached Home
- Located in the popular Fairfield Heights an excellent school catchment area with easy access to A1 motorway
- Three bathroom / Two Reception Rooms
- Dual fired Central Heating system with modern condensing boiler
- Large External Studio Shed with heating and electric suitable for home office or home gym
- Properties in this area in such good condition rarely come to market and as such early viewing is recommended.

















# Floorplan























### **Energy Performance Certificate**



#### Viewing:

By appointment only

Opening Hours Monday -Thursday 9-5:30 Friday 9-5

Saturday: By appointment only

#### **Customer Due Diligence**

As a business carrying out estate agency work we are required to verify the identity of both the vendor and the purchaser as outlined in the following:

The Money Laundering, Terrorist Financing and Transfer of Funds (Information on the Payer) Regulations 2017 - http://www.legislation.gov.uk/uksi/2017/692/made

Any information and documentation provided by you will be held for a period of five years from when you cease to have a contractual relationship with Best Property Services Ltd. The information will be held in accordance with General Data Protection Regulation (GDPR) on ou