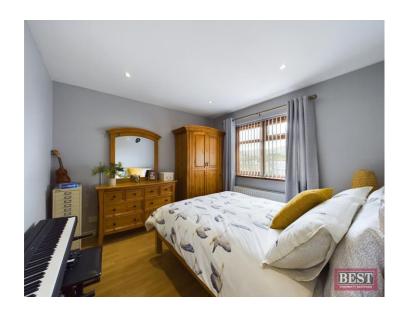

Upstairs, there are four double bedrooms, two bedrooms to the front of the house with built in storage, one bedroom overlooking the back garden and the master bedroom with ensuite bathroom and walk in wardrobe. The main house bathroom has both a shower and bath, heated towel rails and is fully tiled.