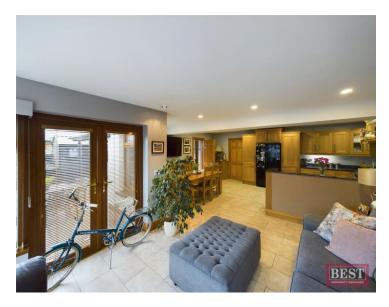

The property consists of composite front and rear doors, a welcoming, tiled entrance hall leading to the front room which includes a feature fireplace, detailed ceiling cornicing and large bay window. Moving to the rear of the property you will be met with a large open plan kitchen/dining/living space ideal for entertaining. The kitchen has a full range of solid oak units plenty of space for a family sized dining table and a comfortable lounge area overlooking the back garden. Off the kitchen there is access to a utility room with rear garden access, a convenient downstairs w/c and access to the garage.