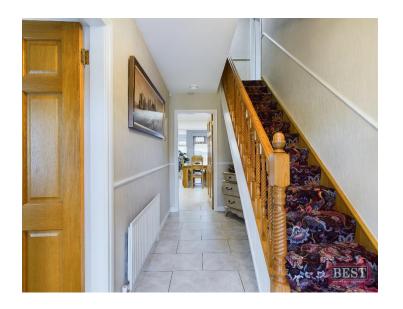

The property consists of composite front and rear doors, a welcoming, tiled entrance hall leading to the front room which includes a feature fireplace, detailed ceiling cornicing and large bay window. Moving to the rear of the property you will be met with a large open plan kitchen/dining/living space ideal for entertaining. The kitchen has a full range of solid oak units plenty of space for a family sized dining table and a comfortable lounge area overlooking the back garden. Off the kitchen there is access to a utility room with rear garden access, a convenient downstairs w/c and access to the garage.