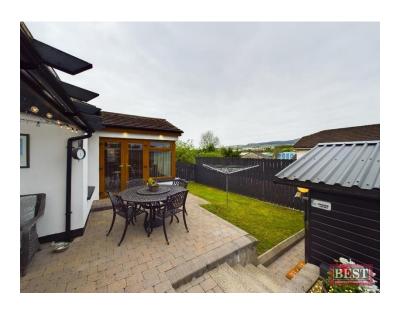

Externally to the rear of the house is a well laid out, south facing, patio garden along with lawn and detached garden shed for storage. There is also a larger, fully insulated and heated shed currently being used as a home gym. To the front of the house is a spacious driveway and front lawn the property also benefits from low maintenance fascias, soffits, guttering.