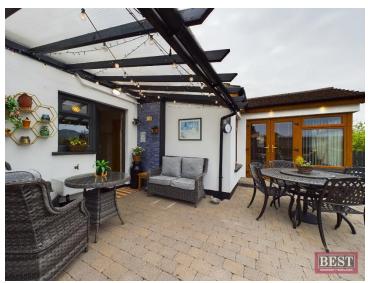

Externally to the rear of the house is a well laid out, south facing, patio garden along with lawn and detached garden shed for storage. There is also a larger, fully insulated and heated shed currently being used as a home gym. To the front of the house is a spacious driveway and front lawn the property also benefits from low maintenance fascias, soffits, guttering.