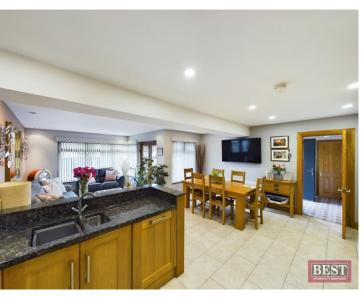

The property consists of composite front and rear doors, a welcoming, tiled entrance hall leading to the front room which includes a feature fireplace, detailed ceiling cornicing and large bay window. Moving to the rear of the property you will be met with a large open plan kitchen/dining/living space ideal for entertaining. The kitchen has a full range of solid oak units plenty of space for a family sized dining table and a comfortable lounge area overlooking the back garden. Off the kitchen there is access to a utility room with rear garden access, a convenient downstairs w/c and access to the garage.