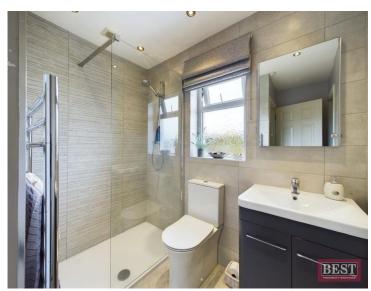

Upstairs, there are four double bedrooms, two bedrooms to the front of the house with built in storage, one bedroom overlooking the back garden and the master bedroom with ensuite bathroom and walk in wardrobe. The main house bathroom has both a shower and bath, heated towel rails and is fully tiled.