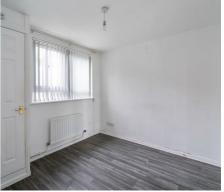

#### Bedroom 1

13'9 x 8'8

Built in wardrobe.

#### Bedroom 2

11'2 x 8'9

Built in wardrobe.

#### Bedroom 3

10'8 x 8'8