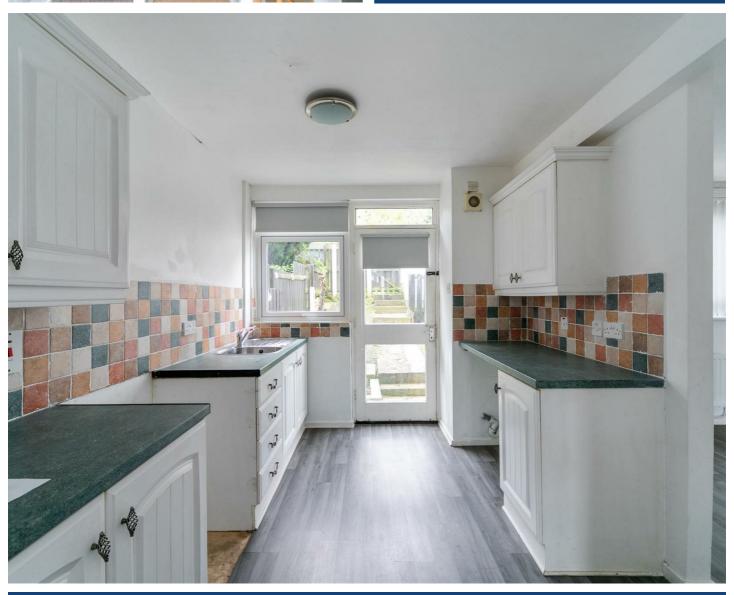

### Kitchen

14' x 8'4

Range of high and low level units, single drainer stainless steel sink unit, part tiled walls, plumbing for washing machine.