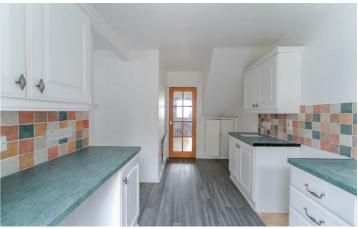

### Kitchen

14' x 8'4

Range of high and low level units, single drainer stainless steel sink unit, part tiled walls, plumbing for washing machine.