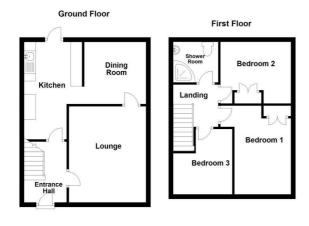

Comprising entrance hall and lounge with laminate flooring leading to a dining room and fitted kitchen on the lower level, the property has a further floor that comprises three bedrooms and a shower room. Other benefits include gas fired central heating, PVC double glazing and low maintenance fees.

# Accommodation Comprises

#### **Entrance Hall**

Laminate strip wood flooring.

### **Living Room**

13'9 x 11'

Laminate strip wood flooring.

### **Dining Room**

9'4 x 9'

Open to kitchen. Gas boiler.

### Kitchen

14' x 8'4

Range of high and low level units, single drainer stainless steel sink unit, part tiled walls, plumbing for washing machine.

#### Bedroom 1

13'9 x 8'8

Built in wardrobe.

#### Bedroom 2

11'2 x 8'9

Built in wardrobe.

#### Bedroom 3

10'8 x 8'8

#### Shower room

Corner shower cubicle, vanity unit, low flush WC, panelled walls.