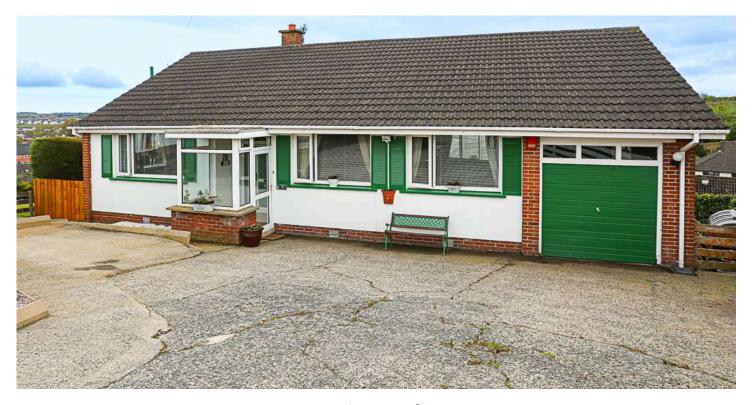

# 16 FERNDENE ROAD

Dundonald, BT16 2EW

Asking price £245,000

## KEY FEATURES

- Detached Bungalow in Much Sought After Area
- Generous corner site
- Stunning views across the Craigantlet hills to Scrabo beyond
- Reception hall
- Lounge with patio doors leading to raised decked balcony ideal for enjoying the beautiful views
- Dining Room with picture window
- Fully fitted kitchen with access to garage
- Family bathroom
- Three ground floor bedrooms
- Fully floored roofspace accessed by fixed staircase, Velux window to attic room with adjacent bathroom
- Ample driveway parking for several cars to front
- Rear raised decked area perfect for enjoying the beautiful views

#### Outside

- Integral Garage
- Driveway parking, partially laid in stones, uPVC soffits and fascia's, access down to rear garden, beautifully landscaped, laid in lawns with mature planting and rear deck,
- Not operational but fully plumbed area for garden pond,
- Built-in pagoda, side patio with access to several basement storage areas and outside boiler house with oil fired boiler.