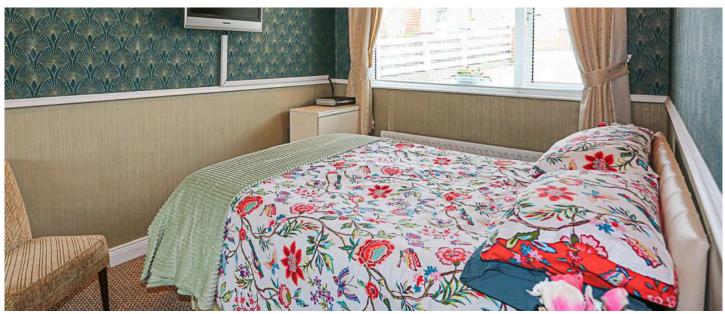

#### Ground Floor

- Reception Hall
- Lounge 22'11" x 12'5"
- Dining room 15'6" x 14'1"
- Kitchen 13'1" x 10'5"
- Bedroom one 13'0" x 9'0"
- Bedroom two 12'4" x 9'2"
- Bedroom three 11'10" x 9'1"
- Bathroom