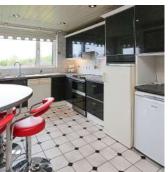

#### Ground Floor

- Reception Hall
- Lounge 22'11" x 12'5"
- Dining room 15'6" x 14'1"
- Kitchen 13'1" x 10'5"
- Bedroom one 13'0" x 9'0"
- Bedroom two 12'4" x 9'2"
- Bedroom three 11'10" x 9'1"
- Bathroom