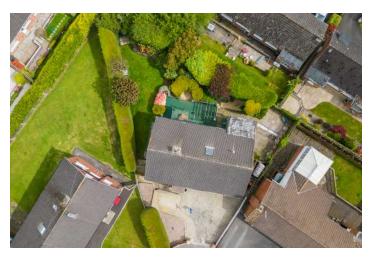

#### Outside

- Integral Garage
- Driveway parking, partially laid in stones, uPVC soffits and fascia's, access down to rear garden, beautifully landscaped, laid in lawns with mature planting and rear deck,
- Not operational but fully plumbed area for garden pond,
- Built-in pagoda, side patio with access to several basement storage areas and outside boiler house with oil fired boiler.