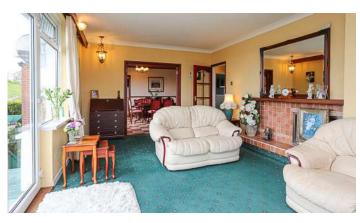

#### Ground Floor

- Reception Hall
- Lounge 22'11" x 12'5"
- Dining room 15'6" x 14'1"
- Kitchen 13'1" x 10'5"
- Bedroom one 13'0" x 9'0"
- Bedroom two 12'4" x 9'2"
- Bedroom three 11'10" x 9'1"
- Bathroom