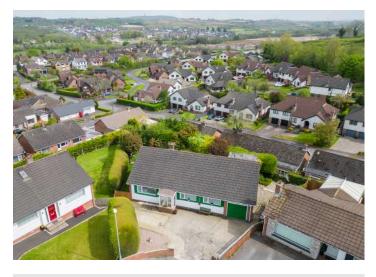

# 16 FERNDENE ROAD

Dundonald, BT16 2EW

Asking price £245,000

## KEY FEATURES

- Detached Bungalow in Much Sought After Area
- Generous corner site
- Stunning views across the Craigantlet hills to Scrabo beyond
- Reception hall
- Lounge with patio doors leading to raised decked balcony ideal for enjoying the beautiful views
- Dining Room with picture window
- Fully fitted kitchen with access to garage
- Family bathroom
- Three ground floor bedrooms
- Fully floored roofspace accessed by fixed staircase, Velux window to attic room with adjacent bathroom
- Ample driveway parking for several cars to front
- Rear raised decked area perfect for enjoying the beautiful views