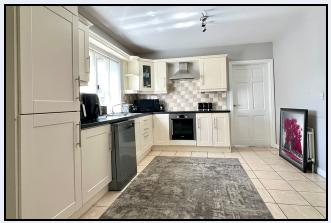

### Kitchen

21' 8" x 13' 7" (6.60m x 4.14m) Cream coloured kitchen with high & low level units, built in oven, hob, extractor fan, fridge, freezer, dishwasher,  $1\frac{1}{2}$  bowl stainless steel sink, partially tiled walls, tiled floor open plan to dining/family area, glazed double doors to sun room