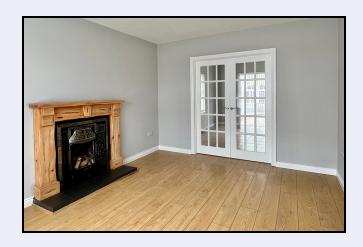

## Lounge

14' 1" x 11' 1" (4.29m x 3.38m) Pine fireplace with cast iron inset, laminate floor, glazed double doors to family area