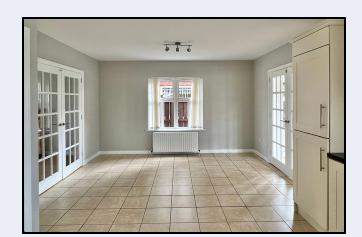

## Lounge

14' 1" x 11' 1" (4.29m x 3.38m) Pine fireplace with cast iron inset, laminate floor, glazed double doors to family area

### Kitchen

21' 8" x 13' 7" (6.60m x 4.14m) Cream coloured kitchen with high & low level units, built in oven, hob, extractor fan, fridge, freezer, dishwasher,  $1\frac{1}{2}$  bowl stainless steel sink, partially tiled walls, tiled floor open plan to dining/family area, glazed double doors to sun room