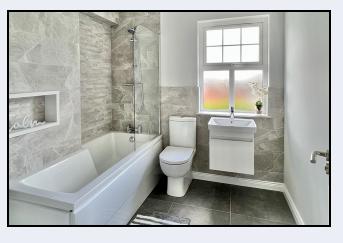

#### Bathroom

7' 9" x 7' 8" (2.36m x 2.34m) Modern white suite comprising shower bath with shower, wash hand basin, w.c, partially tiled walls, tiled floor