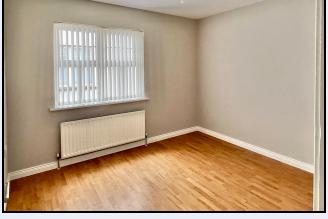

## Bedroom 1

12' 9" x 11' 0" (3.89m x 3.35m) Laminate floor

## Bedroom 2

11' 0" x 10' 2" (3.35m x 3.10m) Laminate floor

#### Bedroom 3

11' 2" x 10' 0" (3.40m x 3.05m) Laminate floor