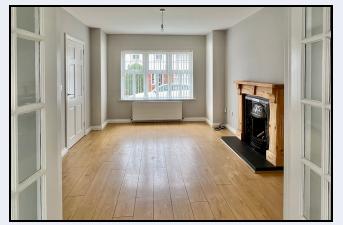

## Lounge

14' 1" x 11' 1" (4.29m x 3.38m) Pine fireplace with cast iron inset, laminate floor, glazed double doors to family area