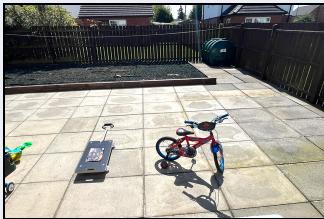

## Outside

Front garden laid in lawn, tarmac driveway Rear garden with patio area leading to play area