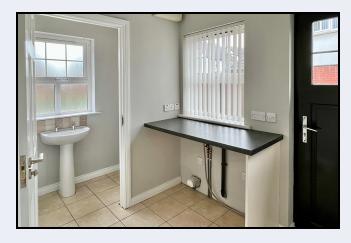

#### **Utility Room**

8' 0" x 6' 3" (2.44m x 1.91m) Plumbed for washing machine, tiled floor

## W.c.

6' 3" x 2' 10" (1.91m x 0.86m) W.c & wash hand basin, tiled floor