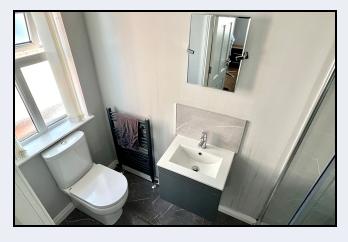

#### Bathroom

7' 9" x 7' 8" (2.36m x 2.34m) Modern white suite comprising shower bath with shower, wash hand basin, w.c, partially tiled walls, tiled floor