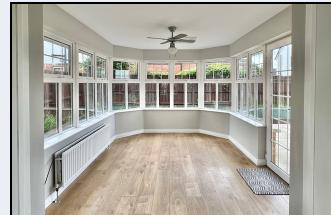

10" (1.91m x 0.86m) W.c & wash hand basin, tiled floor

## 1st Floor

Landing, Hot press

## Bedroom 1

12' 9" x 11' 0" (3.89m x 3.35m) Laminate floor

# Ĕ P R O P E R T Y 佡 S P O T °

83 Armagh Road, Portadown BT62 3DN T: 028 3833 9700 www.thepropertyspot.co.uk





### En-suite

8' 2" x 5' 6" (2.49m x 1.68m) White suite comprising large walk-in shower with tiled walls, wash hand basin, w.c, tiled floor

## Bedroom 2

11' 0" x 10' 2" (3.35m x 3.10m) Laminate floor

#### Bedroom 3

11' 2" x 10' 0" (3.40m x 3.05m) Laminate floor

#### Bathroom

7' 9" x 7' 8" (2.36m x 2.34m) Modern white suite comprising shower bath with shower, wash hand basin, w.c, partially tiled walls, tiled floor

## Outside

Front garden laid in lawn, tarmac driveway Rear garden with patio area leading to play area