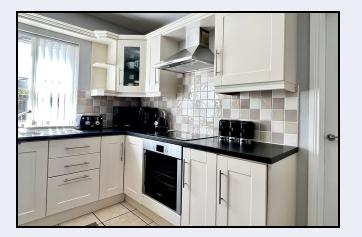

### Kitchen

21' 8" x 13' 7" (6.60m x 4.14m) Cream coloured kitchen with high & low level units, built in oven, hob, extractor fan, fridge, freezer, dishwasher,  $1\frac{1}{2}$  bowl stainless steel sink, partially tiled walls, tiled floor open plan to dining/family area, glazed double doors to sun room