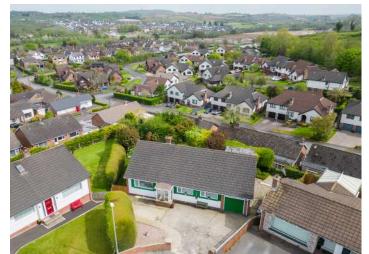

#### DETACHED CHALET BUNGALOW $| 3 \models | 2 \models | 2 \models$ This detached chalet bungalow sits on a generous corner site and is sure to attract instant interest. This property has been a much loved family home for many years and commands spectacular views across the Craigantlet hills to Scrabo beyond

## **KEY FEATURES**

- Detached Bungalow in Much Sought After Area
- Generous corner site
- Stunning views across the Craigantlet hills to Scrabo beyond
- Reception hall
- Lounge with patio doors leading to raised decked balcony ideal for enjoying the beautiful views
- Dining Room with picture window
- Fully fitted kitchen with access to garage
- Family bathroom
- Three ground floor bedrooms
- Fully floored roofspace accessed by fixed staircase, Velux window to attic room with adjacent bathroom
- Ample driveway parking for several cars to front
- Rear raised decked area perfect for enjoying the beautiful views

### THE LOCAL AREA

Dundonald lies east of Belfast and is often considered a suburb of the city. It is home to the Ulster Hospital, Dundonald International Ice Bowl, Dundonald Omnipark (Cinema and various eateries), has a Park and Ride facility for the Glider (Belfast Rapid Transit system), access to the Comber Greenway and several housing developments.