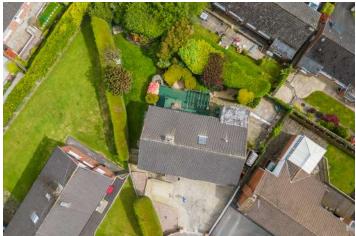

## **KEY FEATURES**

- Detached Bungalow in Much Sought After Area
- Generous corner site
- Stunning views across the Craigantlet hills to Scrabo beyond
- Reception hall
- Lounge with patio doors leading to raised decked balcony ideal for enjoying the beautiful views
- Dining Room with picture window
- Fully fitted kitchen with access to garage
- Family bathroom
- Three ground floor bedrooms
- Fully floored roofspace accessed by fixed staircase, Velux window to attic room with adjacent bathroom
- Ample driveway parking for several cars to front
- Rear raised decked area perfect for enjoying the beautiful views

#### Outside

- Integral Garage
- Driveway parking, partially laid in stones, uPVC soffits and fascia's, access down to rear garden, beautifully landscaped, laid in lawns with mature planting and rear deck,
- Not operational but fully plumbed area for garden pond,
- Built-in pagoda, side patio with access to several basement storage areas and outside boiler house with oil fired boiler.