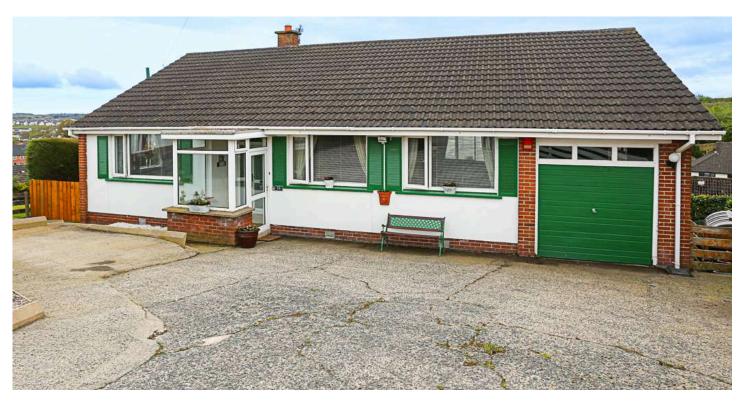

# 16 FERNDENE ROAD

Dundonald, BT16 2EW

Offers around £275,000

JOHNMINNIS.CO.UK 🛛 🖬 🖸 🖉 🕹

#### DETACHED CHALET BUNGALOW $| 3 \models | 2 \models | 2 \models$ This detached chalet bungalow sits on a generous corner site and is sure to attract instant interest. This property has been a much loved family home for many years and commands spectacular views across the Craigantlet hills to Scrabo beyond

## **KEY FEATURES**

- Detached Bungalow in Much Sought After Area
- Generous corner site
- Stunning views across the Craigantlet hills to Scrabo beyond
- Reception hall
- Lounge with patio doors leading to raised decked balcony ideal for enjoying the beautiful views
- Dining Room with picture window
- Fully fitted kitchen with access to garage
- Family bathroom
- Three ground floor bedrooms
- Fully floored roofspace accessed by fixed staircase, Velux window to attic room with adjacent bathroom
- Ample driveway parking for several cars to front
- Rear raised decked area perfect for enjoying the beautiful views