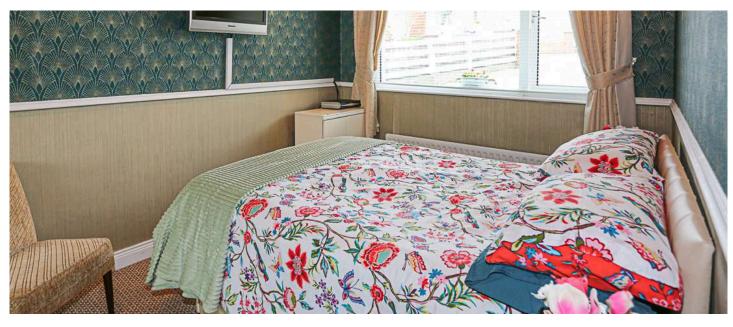

#### Ground Floor

- Reception Hall
- Lounge 22'11" x 12'5"
- Dining room 15'6" x 14'1"
- Kitchen 13'1" x 10'5"
- Bedroom one 13'0" x 9'0"
- Bedroom two 12'4" x 9'2"
- Bedroom three 11'10" x 9'1"
- Bathroom