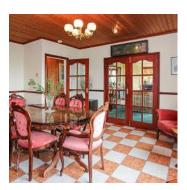

#### Ground Floor

- Reception Hall
- Lounge 22'11" x 12'5"
- Dining room 15'6" x 14'1"
- Kitchen 13'1" x 10'5"
- Bedroom one 13'0" x 9'0"
- Bedroom two 12'4" x 9'2"
- Bedroom three 11'10" x 9'1"
- Bathroom