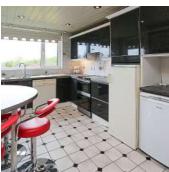

#### Ground Floor

- Reception Hall
- Lounge 22'11" x 12'5"
- Dining room 15'6" x 14'1"
- Kitchen 13'1" x 10'5"
- Bedroom one 13'0" x 9'0"
- Bedroom two 12'4" x 9'2"
- Bedroom three 11'10" x 9'1"
- Bathroom