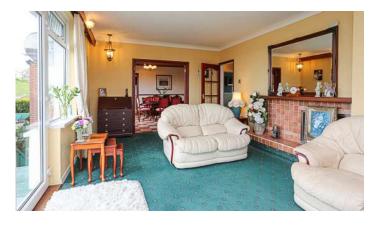

#### Ground Floor

- Reception Hall
- Lounge 22'11" x 12'5"
- Dining room 15'6" x 14'1"
- Kitchen 13'1" x 10'5"
- Bedroom one 13'0" x 9'0"
- Bedroom two 12'4" x 9'2"
- Bedroom three 11'10" x 9'1"
- Bathroom