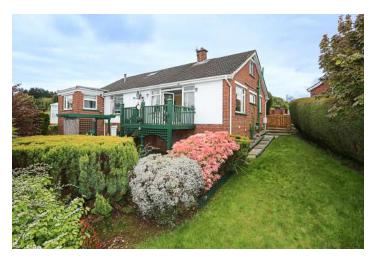

#### DETACHED CHALET BUNGALOW $| 3 \models | 2 \models | 2 \models$ This detached chalet bungalow sits on a generous corner site and is sure to attract instant interest. This property has been a much loved family home for many years and commands spectacular views across the Craigantlet hills to Scrabo beyond

## **KEY FEATURES**

- Detached Bungalow in Much Sought After Area
- Generous corner site
- Stunning views across the Craigantlet hills to Scrabo beyond
- Reception hall
- Lounge with patio doors leading to raised decked balcony ideal for enjoying the beautiful views
- Dining Room with picture window
- Fully fitted kitchen with access to garage
- Family bathroom
- Three ground floor bedrooms
- Fully floored roofspace accessed by fixed staircase, Velux window to attic room with adjacent bathroom
- Ample driveway parking for several cars to front
- Rear raised decked area perfect for enjoying the beautiful views