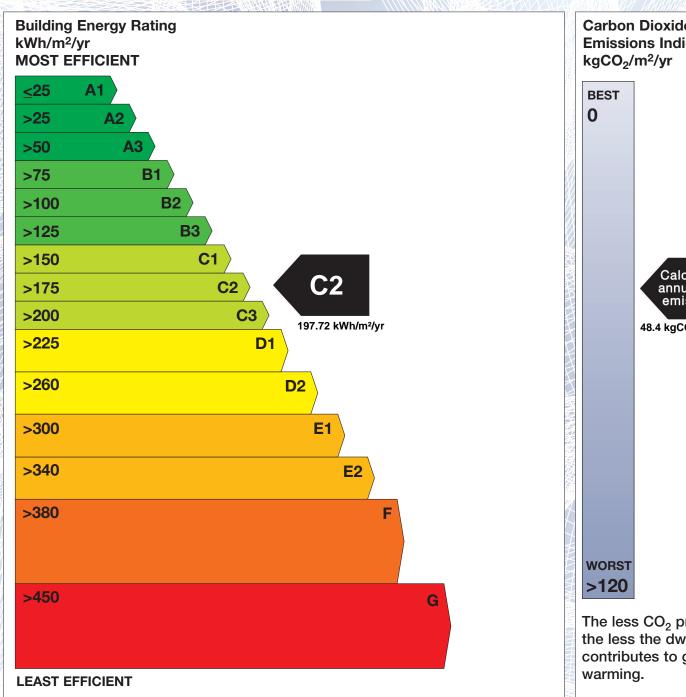

## BER for the building detailed below is:

C<sub>2</sub>

**Address** 11 GARRINGREEN

JOHNSWELL ROAD **KILKENNY** 

CO. KILKENNY

Eircode R95F9K6 **BER Number** 117287433 Date of Issue 22/03/2024 Valid Until 22/03/2034 Assessor Number 105839 Assessor Company No 102839

The Building Energy Rating (BER) is an indication of the energy performance of this dwelling. It covers energy use for space heating, water heating, ventilation and lighting, calculated on the basis of standard occupancy. It is expressed as primary energy use per unit floor area per year (kWh/m²/yr).

'A' rated properties are the most energy efficient and will tend to have the lowest energy bills.

Carbon Dioxide (CO<sub>2</sub>) **Emissions Indicator** Calculated annual CO<sub>2</sub> emissions 48.4 kgCO<sub>2</sub>/m<sup>2</sup>/yr The less CO<sub>2</sub> produced, the less the dwelling contributes to global