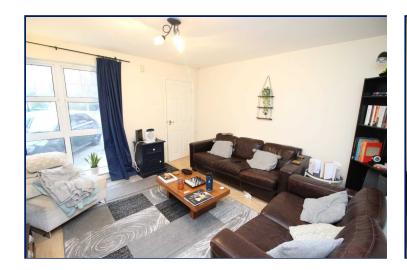

#### **Living & Dining Room**

A bright and spacious living room with dining space, laminate floor, and outlook to the culde-sac.