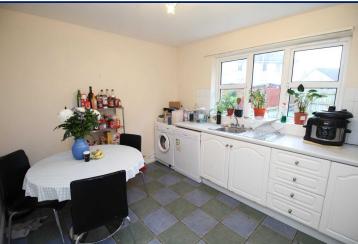

## Kitchen

A good sized kitchen with an excellent range of high and low level units, a single drainer with mixer tap, integrated electric oven and hob, and dining space. The kitchen has been finished with a tiled floor and part tiled walls, and has also been plumbed for a washing machine and dishwasher.