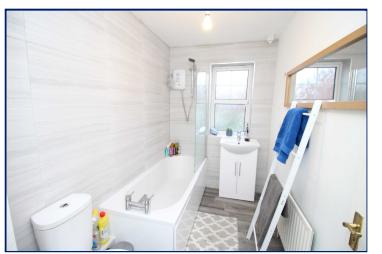

#### **Bathroom**

9'9" x 5'5" (2.97m x 1.65m)

A modern bathroom with three piece white suite, to include a bath with electric overhead shower unit, a low flush wc, and wash hand basin with mixer tap. The bathroom has been very well finished, with a tiled floor and partially tiled walls.