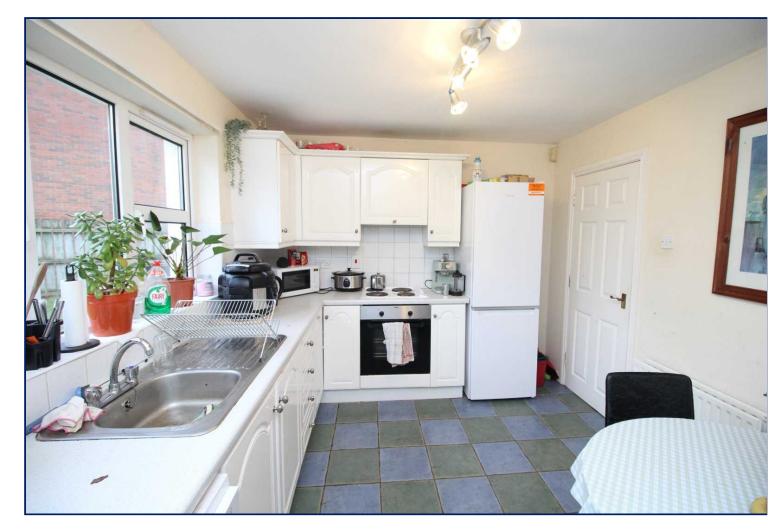

## Kitchen

A good sized kitchen with an excellent range of high and low level units, a single drainer with mixer tap, integrated electric oven and hob, and dining space. The kitchen has been finished with a tiled floor and part tiled walls, and has also been plumbed for a washing machine and dishwasher.