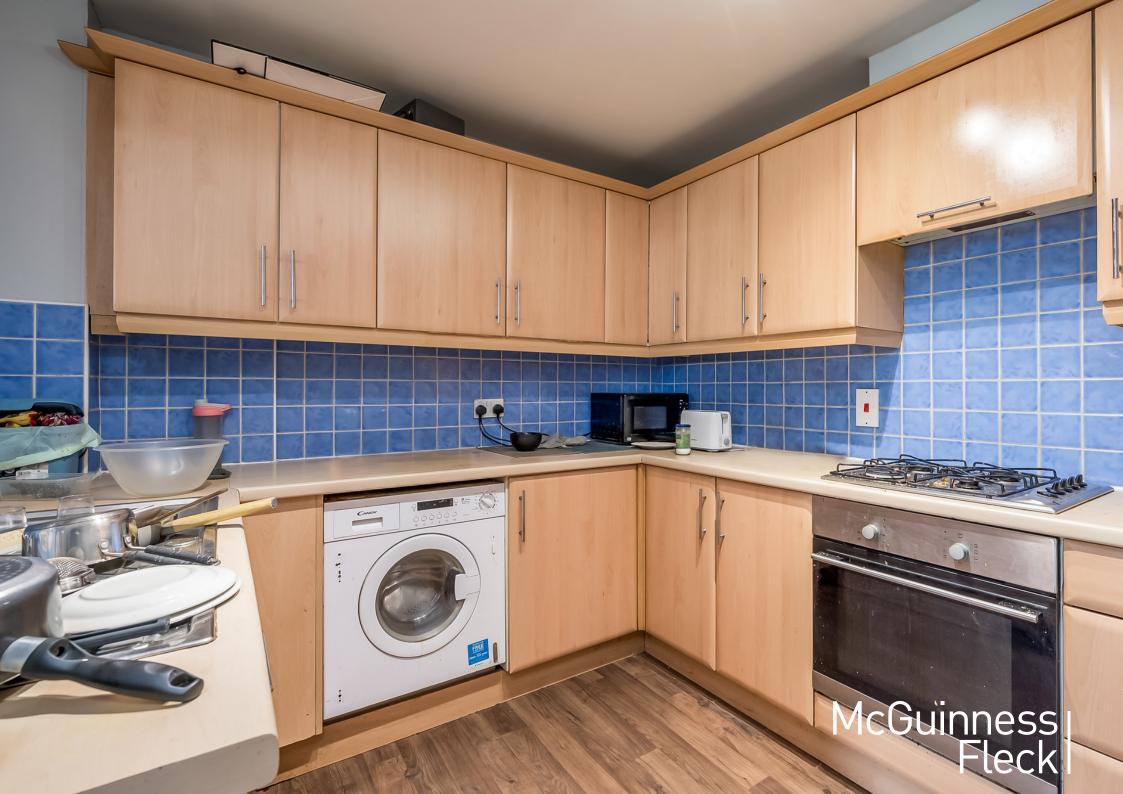

The development offers space, convenience and unparalleled views over the City's main landmarks including Custom House Square, The Albert Clock, Odyssey Arena and the famous Harland and Wolfe cranes.

Immaculately presented throughout this property is an exciting opportunity. Centrally located benefiting from light filled open plan living with large main living room leading to modern new kitchen and dining area, master bedroom with ensuite and built-ins and large double second bedroom with bathroom all well presented this is sure to appeal.