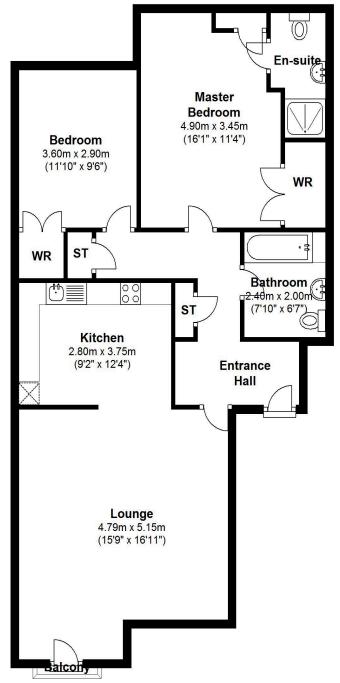

## Seamus McFlynn

Email: seamus.mcflynn@mcguinnessfleck.com

Phone: 07872 841317

McGuinness Fleck

82 Queens Square, Belfast, BT1 3FF

Total area: approx. 90.0 sq. metres (968.4 sq. feet)

(0)28 9068 3020 
info@mcguinnessfleck.com