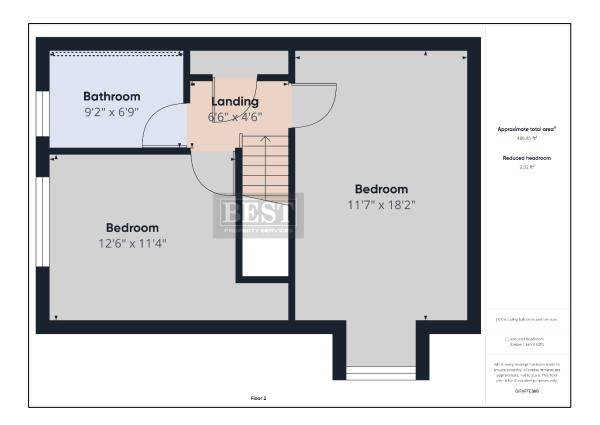

# Floorplan

Ground floor accommodation comprises of an airy entrance hall, lounge with open fire, kitchen/dining area is to the rear of the house and has a range of upper and lower level units. There are also two bedrooms on this level and a shower room with a three piece suite. On the first floor there are 2 generous sized bedrooms and a family bathroom with a white three piece suite.