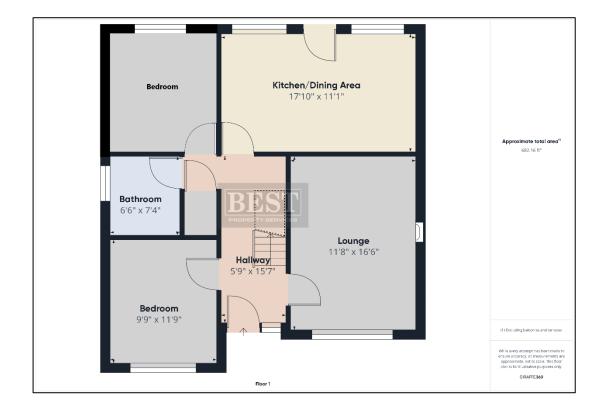

t Bungalow which situated within the ever popular family friendly Bernish Avenue Development and is within easy access to main routes for those needing to commute.

Ground floor accommodation comprises of an airy entrance hall, lounge with open fire, kitchen/dining area is to the rear of the house and has a range of upper and lower level units. There are also two bedrooms on this level and a shower room with a three piece suite. On the first floor there are 2 generous sized bedrooms and a family bathroom with a white three piece suite.

Viewing is highly recommended!

## Location

From Newry travel onto the Dublin Road. At Cloughoge roundabout take the third exit signposted Forkhill Road and take the first road on the left hand side and No 1 is fronting the road.













# Floorplan





## **Energy Performance Certificate**



### Viewing:

By appointment only

Our Office is Open 6 days a week Monday, Wednesday & Thursday Tuesday Friday Saturday

#### **Customer Due Diligence**

As a business carrying out estate agency work we are required to verify the identity of both the vendor and the purchaser as outlined in the following:

The Money Laundering, Terrorist Financing and Transfer of Funds (Information on the Payer) Regulations 2017 http://www.legislation.gov.uk/uksi/2017/692/made

Any information and documentation provided by you will be held for a period of five years from when you cease to have a contractual relationship with Best Property Services Ltd. The information will be held in accordance with General Data Protection Regulation (GDPR) on our client file an