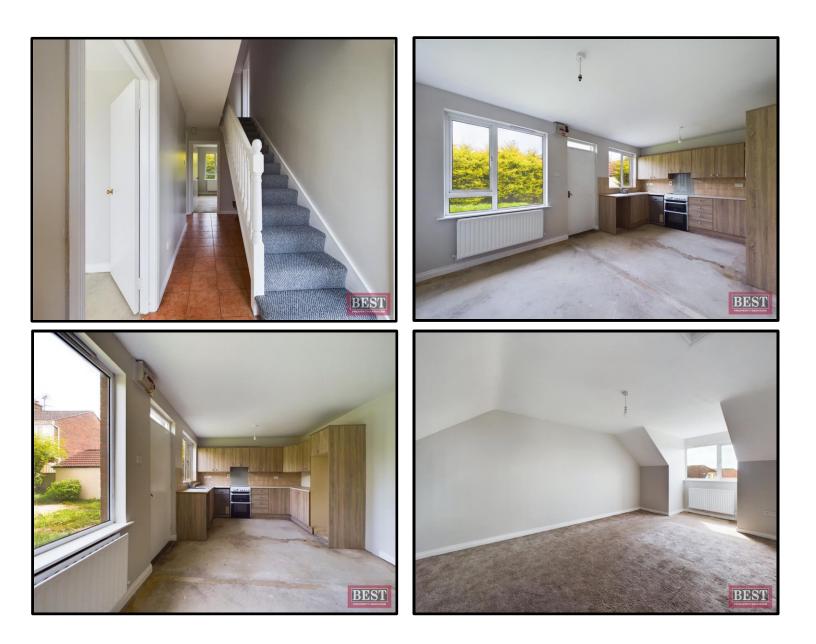

Ground floor accommodation comprises of an airy entrance hall, lounge with open fire, kitchen/dining area is to the rear of the house and has a range of upper and lower level units. There are also two bedrooms on this level and a shower room with a three piece suite. On the first floor there are 2 generous sized bedrooms and a family bathroom with a white three piece suite.