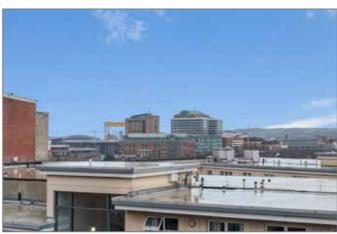

### BEDROOM (1):

11' 3" x 10' 9" (3.43m x 3.28m)

Dual aspect, fantastic panoramic views across Belfast Harland & Wolff cranes, uPVC double glazed access door to private balcony, additional built-in sliderobes, low voltage recessed spotlighting