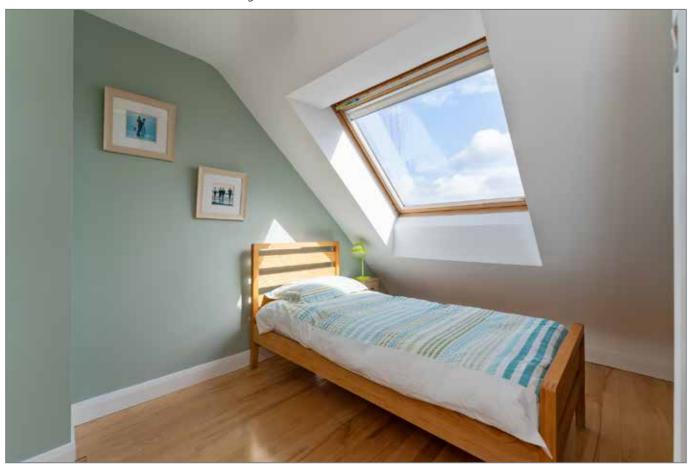

### 12' 0" x 11' 0" (3.66m x 3.35m)

Velux window, laminate effect wooden flooring