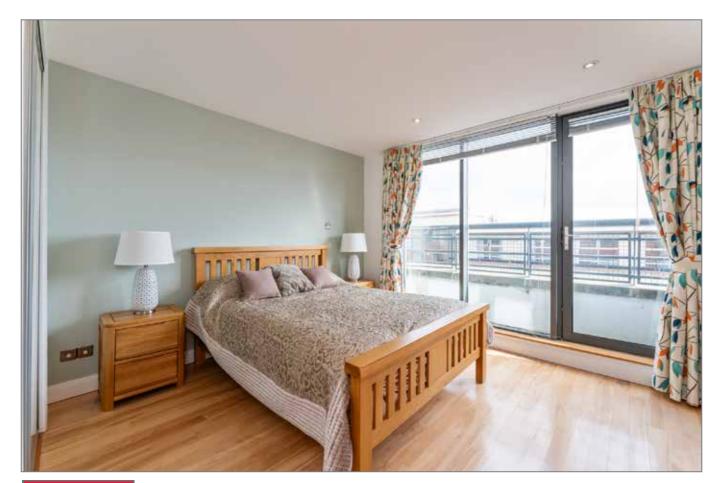

### BEDROOM (1):

11' 3" x 10' 9" (3.43m x 3.28m)

Dual aspect, fantastic panoramic views across Belfast Harland & Wolff cranes, uPVC double glazed access door to private balcony, additional built-in sliderobes, low voltage recessed spotlighting