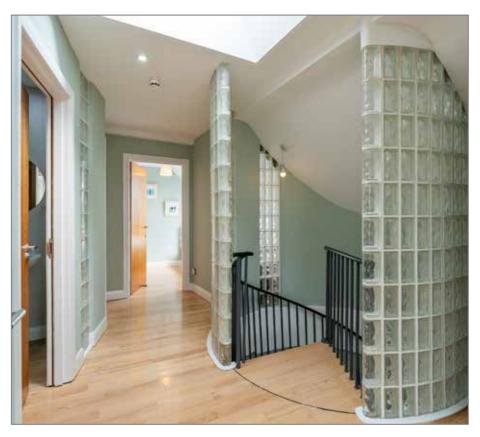

In short the property comprises of: communal entrance hall with lift access to all floors, spacious hallway with spiral staircase, open plan kitchen living dining space, separate lounge, fitted kitchen with granite worktops, three well proportioned double bedrooms, main bedroom with private balcony and fantastic views and two family bathrooms with white suites.

### **GROUND FLOOR ENTRANCE HALL:**

Hardwood front door with peep hole, solid wood flooring, cloaks storage, spiral staircase leading to first floor landing. Storage cupboard with access to electric meter, intercom system

### **LANDING:**

Velux window, additional storage areas, solid wood flooring, fire escape leading to communal hallway