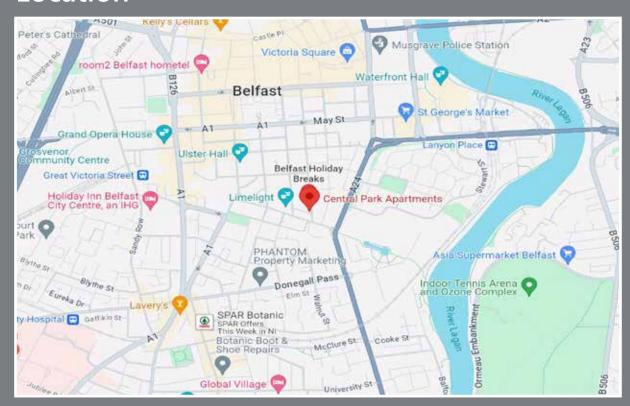

# Location

#### **DESCRIPTION**

We are delighted to bring to the market this well-proportioned two-bedroom penthouse apartment located in the ever popular Central Park development just off Alfred Street. The location offers ease of access for the city commuter to Belfast City Centre, Queens University and the City Hospital. The property is also within close proximity to Stranmillis Village, the Lisburn Road and Ormeau Road.