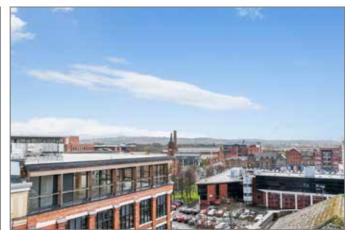

### BEDROOM (1):

11' 3" x 10' 9" (3.43m x 3.28m)

Dual aspect, fantastic panoramic views across Belfast Harland & Wolff cranes, uPVC double glazed access door to private balcony, additional built-in sliderobes, low voltage recessed spotlighting