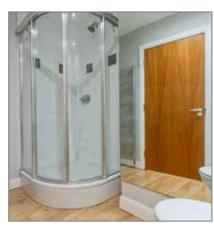

### **FAMILY BATHROOM:**

White suite comprising, low flush WC, pedestal wash hand basin with chrome mixer tap, corner shower unit with glass sliding door, thermostatic control valve, telephone headset, chrome heated towel rail, solid strip wooden flooring, low voltage recessed spotlighting, extractor fan