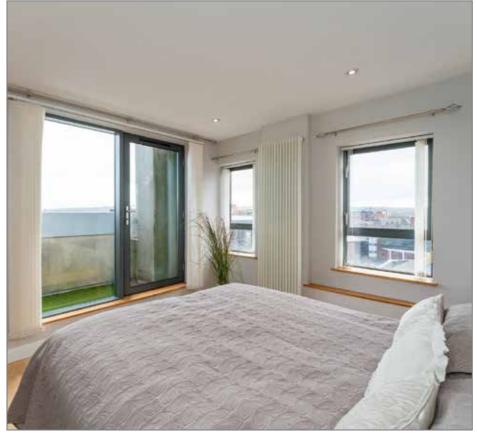

### BEDROOM (1):

11' 3" x 10' 9" (3.43m x 3.28m)

Dual aspect, fantastic panoramic views across Belfast Harland & Wolff cranes, uPVC double glazed access door to private balcony, additional built-in sliderobes, low voltage recessed spotlighting