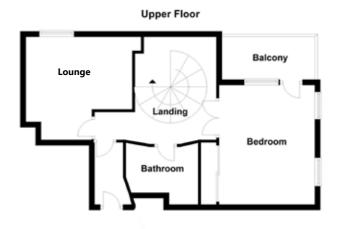

### **FIRST FLOOR**

### **LANDING:**

Velux window, additional storage areas, solid wood flooring, fire escape leading to communal hallway

### BEDROOM (1):

11' 3" x 10' 9" (3.43m x 3.28m)

Dual aspect, fantastic panoramic views across Belfast Harland & Wolff cranes, uPVC double glazed access door to private balcony, additional built-in sliderobes, low voltage recessed spotlighting

### LOUNGE:

### 12' 0" x 11' 0" (3.66m x 3.35m)

Velux window, laminate effect wooden flooring

### **FAMILY BATHROOM:**

White suite comprising, low flush WC, pedestal wash hand basin with chrome mixer tap, corner shower unit with glass sliding door, thermostatic control valve, telephone headset, chrome heated towel rail, solid strip wooden flooring, low voltage recessed spotlighting, extractor fan