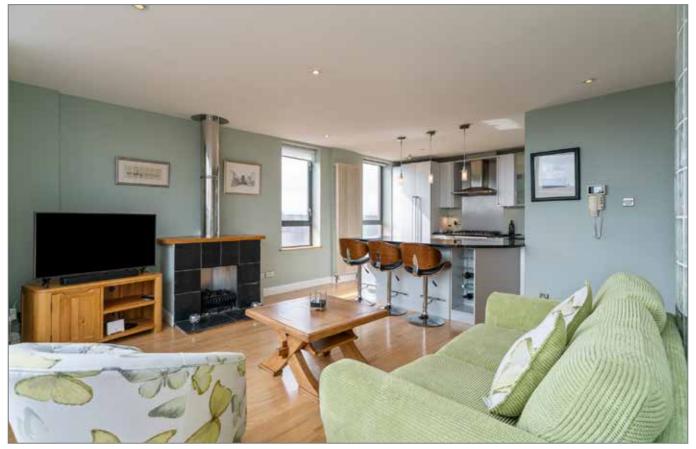

### **OPEN PLAN KITCHEN/LIVING/DINING:** 21' 7" x 17' 5" (6.58m x 5.31m)

Bespoke fitted kitchen with range of high and low level units, granite worktops, built-in 5 ring gas hob with stainless steel splashback and extractor fan, built-in oven and grill, inset stainless steel sink unit with chrome mixer tap, splashback and side drainer, space for microwave, built-in larder storage with access to Worcester gas boiler and plumbed for washing machine, additional side larder storage, built-in dishwasher, breakfast bar, floor to ceiling radiator, solid wood flooring, gas fire with slate hearth, uPVC double glazed access door to Juliette balcony