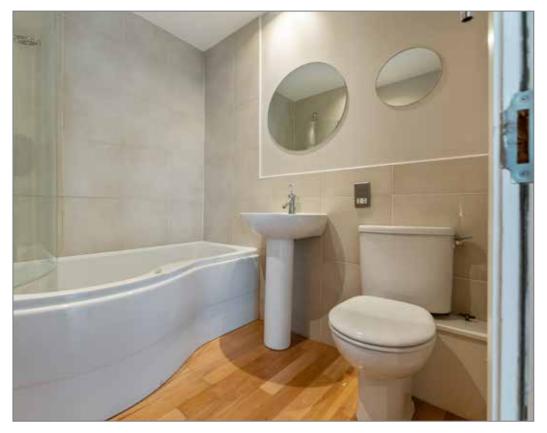

#### **FAMILY BATHROOM:**

White suite comprising, low flush WC, pedetsal wash hand basin with chrome mixer taps, panelled bath with fixed glass door, bath with chrome mixer tap and telephone attachment, fully tiled walls, solid wood flooring, chrome heated towel rail and extractor fan

### **FAMILY BATHROOM:**

White suite comprising, low flush WC, pedestal wash hand basin with chrome mixer tap, corner shower unit with glass sliding door, thermostatic control valve, telephone headset, chrome heated towel rail, solid strip wooden flooring, low voltage recessed spotlighting, extractor fan