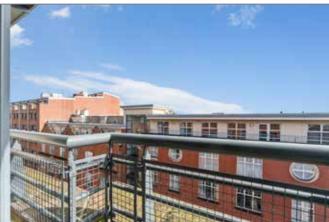

### BEDROOM (1):

11' 3" x 10' 9" (3.43m x 3.28m)

Dual aspect, fantastic panoramic views across Belfast Harland & Wolff cranes, uPVC double glazed access door to private balcony, additional built-in sliderobes, low voltage recessed spotlighting