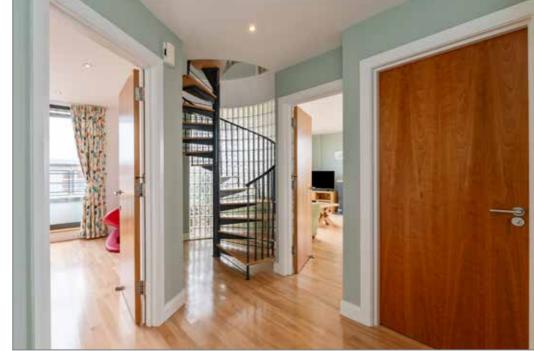

### **GROUND FLOOR ENTRANCE HALL:**

Hardwood front door with peep hole, solid wood flooring, cloaks storage, spiral staircase leading to first floor landing. Storage cupboard with access to electric meter, intercom system

### **LANDING:**

Velux window, additional storage areas, solid wood flooring, fire escape leading to communal hallway