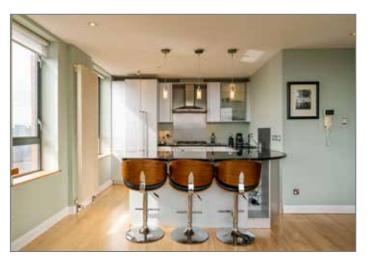

### **OPEN PLAN KITCHEN/LIVING/DINING:** 21' 7" x 17' 5" (6.58m x 5.31m)

Bespoke fitted kitchen with range of high and low level units, granite worktops, built-in 5 ring gas hob with stainless steel splashback and extractor fan, built-in oven and grill, inset stainless steel sink unit with chrome mixer tap, splashback and side drainer, space for microwave, built-in larder storage with access to Worcester gas boiler and plumbed for washing machine, additional side larder storage, built-in dishwasher, breakfast bar, floor to ceiling radiator, solid wood flooring, gas fire with slate hearth, uPVC double glazed access door to Juliette balcony