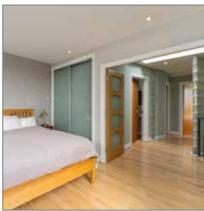

### BEDROOM (2):

15' 3" x 13' 3" (4.65m x 4.04m)

Solid wood flooring, built-in sliderobes, low voltage spotlighting, uPVC double glazed access doors leading to Juliette balcony

### BEDROOM (1):

11' 3" x 10' 9" (3.43m x 3.28m)

Dual aspect, fantastic panoramic views across Belfast Harland & Wolff cranes, uPVC double glazed access door to private balcony, additional built-in sliderobes, low voltage recessed spotlighting