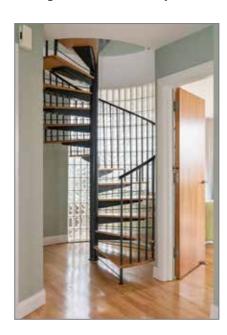

In short the property comprises of: communal entrance hall with lift access to all floors, spacious hallway with spiral staircase, open plan kitchen living dining space, separate lounge, fitted kitchen with granite worktops, three well proportioned double bedrooms, main bedroom with private balcony and fantastic views and two family bathrooms with white suites.

### **GROUND FLOOR ENTRANCE HALL:**

Hardwood front door with peep hole, solid wood flooring, cloaks storage, spiral staircase leading to first floor landing. Storage cupboard with access to electric meter, intercom system