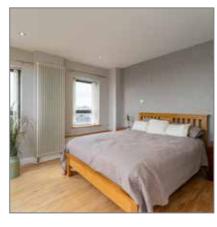

### BEDROOM (2):

15' 3" x 13' 3" (4.65m x 4.04m)

Solid wood flooring, built-in sliderobes, low voltage spotlighting, uPVC double glazed access doors leading to Juliette balcony

### BEDROOM (1):

11' 3" x 10' 9" (3.43m x 3.28m)

Dual aspect, fantastic panoramic views across Belfast Harland & Wolff cranes, uPVC double glazed access door to private balcony, additional built-in sliderobes, low voltage recessed spotlighting