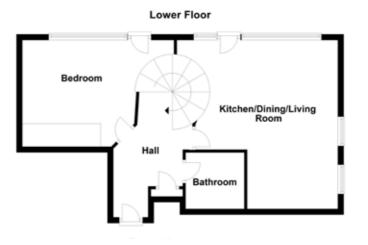

## **ACCOMMODATION**

### **GROUND FLOOR ENTRANCE HALL:**

Hardwood front door with peep hole, solid wood flooring, cloaks storage, spiral staircase leading to first floor landing. Storage cupboard with access to electric meter, intercom system

### **OPEN PLAN KITCHEN/LIVING/DINING:** 21' 7" x 17' 5" (6.58m x 5.31m)

Bespoke fitted kitchen with range of high and low level units, granite worktops, built-in 5 ring gas hob with stainless steel splashback and extractor fan, built-in oven and grill, inset stainless steel sink unit with chrome mixer tap, splashback and side drainer, space for microwave, built-in larder storage with access to Worcester gas boiler and plumbed for washing machine, additional side larder storage, built-in dishwasher, breakfast bar, floor to ceiling radiator, solid wood flooring, gas fire with slate hearth, uPVC double glazed access door to Juliette balcony

#### **FAMILY BATHROOM:**

White suite comprising, low flush WC, pedetsal wash hand basin with chrome mixer taps, panelled bath with fixed glass door, bath with chrome mixer tap and telephone attachment, fully tiled walls, solid wood flooring, chrome heated towel rail and extractor fan