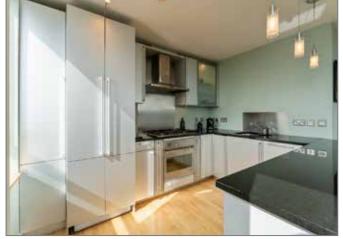

### **OPEN PLAN KITCHEN/LIVING/DINING:** 21' 7" x 17' 5" (6.58m x 5.31m)

Bespoke fitted kitchen with range of high and low level units, granite worktops, built-in 5 ring gas hob with stainless steel splashback and extractor fan, built-in oven and grill, inset stainless steel sink unit with chrome mixer tap, splashback and side drainer, space for microwave, built-in larder storage with access to Worcester gas boiler and plumbed for washing machine, additional side larder storage, built-in dishwasher, breakfast bar, floor to ceiling radiator, solid wood flooring, gas fire with slate hearth, uPVC double glazed access door to Juliette balcony