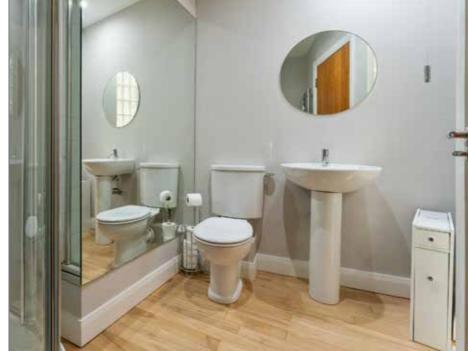

#### **FAMILY BATHROOM:**

White suite comprising, low flush WC, pedetsal wash hand basin with chrome mixer taps, panelled bath with fixed glass door, bath with chrome mixer tap and telephone attachment, fully tiled walls, solid wood flooring, chrome heated towel rail and extractor fan