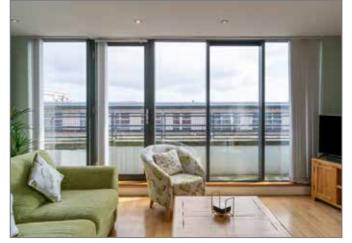

### **OPEN PLAN KITCHEN/LIVING/DINING:** 21' 7" x 17' 5" (6.58m x 5.31m)

Bespoke fitted kitchen with range of high and low level units, granite worktops, built-in 5 ring gas hob with stainless steel splashback and extractor fan, built-in oven and grill, inset stainless steel sink unit with chrome mixer tap, splashback and side drainer, space for microwave, built-in larder storage with access to Worcester gas boiler and plumbed for washing machine, additional side larder storage, built-in dishwasher, breakfast bar, floor to ceiling radiator, solid wood flooring, gas fire with slate hearth, uPVC double glazed access door to Juliette balcony