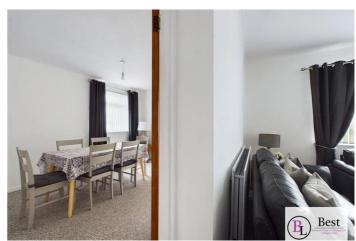

#### **Dining**

w: 3.14m x l: 3.96m (w: 10' 4" x l: 13' ) Great sized family dining room