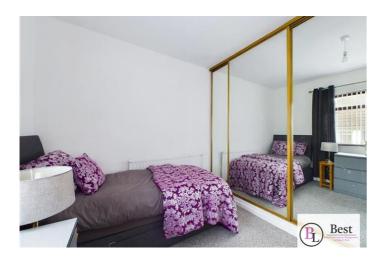

# Bedroom 3

w: 3.31m x l: 3.64m (w: 10' 10" x l: 11' 11")

Double bedroom with built in mirrored slide robes.