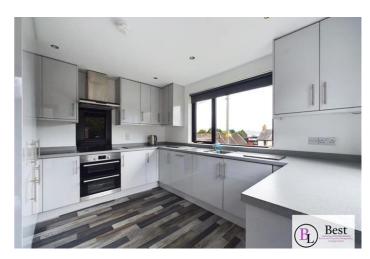

#### Kitchen

w: 3.61m x l: 3.03m (w: 11' 10" x l: 9' 11")

Excellent recently installed kitchen with a range of high and low level gloss units and laminate worktops. Integrated adaptable fridge freezer and dishwasher. Electric double oven with four ring glass hob and feature black splashback. Stainless steel extractor. Grey wood effect vinyl flooring. Recessed lighting and under unit lighting. Chrome heated towel rail. Views over the garden and door to the rear.