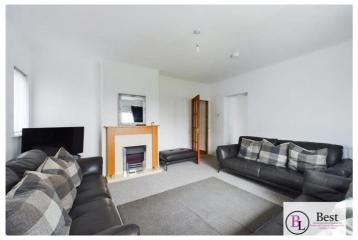

#### Living room

w: 4.63m x l: 4.24m (w: 15' 2" x l: 13' 11")

Generous bright living room with dual aspect windows. Feature fireplace with wooden surround, cream tiled hearth and electric fire insert.