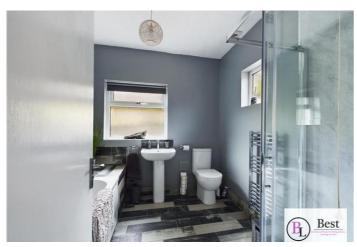

# **Bathroom**

w: 2.34m x l: 2.43m (w: 7' 8" x l: 8')

Modern recently installed white suite comprising of low flush WC, pedestal wash hand basin and panelled bath. Separate shower cubicle with electric shower and glass doors. Chrome heated towel rail. Grey wood effect partially tiled walls. Grey wood effect tiled flooring.