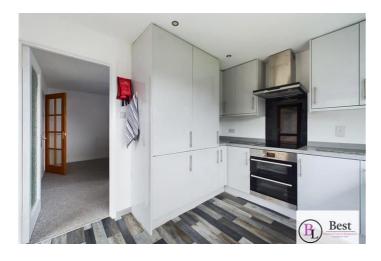

#### Kitchen

w: 3.61m x l: 3.03m (w: 11' 10" x l: 9' 11")

Excellent recently installed kitchen with a range of high and low level gloss units and laminate worktops. Integrated adaptable fridge freezer and dishwasher. Electric double oven with four ring glass hob and feature black splashback. Stainless steel extractor. Grey wood effect vinyl flooring. Recessed lighting and under unit lighting. Chrome heated towel rail. Views over the garden and door to the rear.