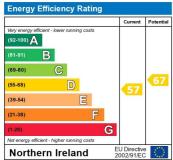

The energy efficiency rating is a measure of the overall efficiency of a home. The higher the rating the more energy efficient the home is and the lower the fuel bills will be.