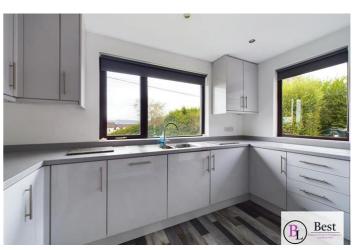

#### Kitchen

w: 3.61m x l: 3.03m (w: 11' 10" x l: 9' 11")

Excellent recently installed kitchen with a range of high and low level gloss units and laminate worktops. Integrated adaptable fridge freezer and dishwasher. Electric double oven with four ring glass hob and feature black splashback. Stainless steel extractor. Grey wood effect vinyl flooring. Recessed lighting and under unit lighting. Chrome heated towel rail. Views over the garden and door to the rear.