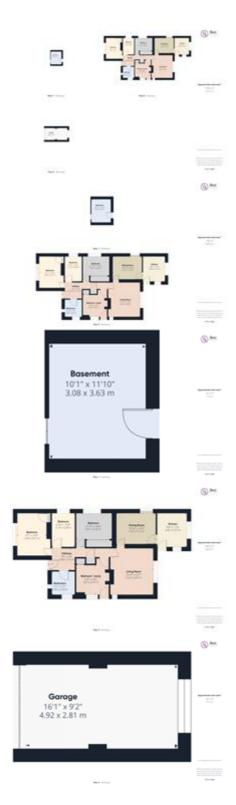

Detached bungalow in a much sought after area in Larne

Generous Living room with dual aspect windows

Dining room

Modern kitchen with garden views

Four bedrooms

Family bathroom

Basement area

**Detached Garage** 

# Room 1

w: 3.62m x I: 3.04m (w: 11' 11" x I: 10')

BASEMENT - Good storage area with WC and sink

# Room 2

w: 3.92m x I: 3.16m (w: 12' 10" x I: 10' 4")

BASEMENT - Storage area.

# Garage

w: 2.75m x l: 4.86m (w: 9' x l: 15' 11") Electricity and lights. Housing oil boiler.