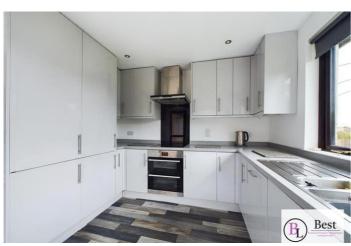

#### Kitchen

w: 3.61m x l: 3.03m (w: 11' 10" x l: 9' 11")

Excellent recently installed kitchen with a range of high and low level gloss units and laminate worktops. Integrated adaptable fridge freezer and dishwasher. Electric double oven with four ring glass hob and feature black splashback. Stainless steel extractor. Grey wood effect vinyl flooring. Recessed lighting and under unit lighting. Chrome heated towel rail. Views over the garden and door to the rear.