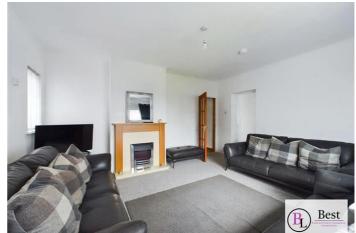

#### Living room

w: 4.63m x l: 4.24m (w: 15' 2" x l: 13' 11")

Generous bright living room with dual aspect windows. Feature fireplace with wooden surround, cream tiled hearth and electric fire insert.