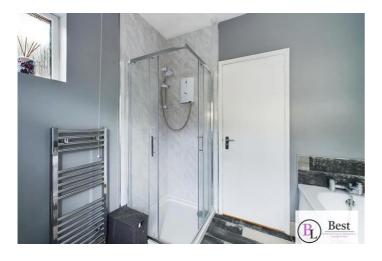

# **Bathroom**

w: 2.34m x l: 2.43m (w: 7' 8" x l: 8')

Modern recently installed white suite comprising of low flush WC, pedestal wash hand basin and panelled bath. Separate shower cubicle with electric shower and glass doors. Chrome heated towel rail. Grey wood effect partially tiled walls. Grey wood effect tiled flooring.