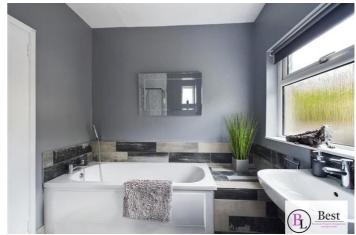

# **Bathroom**

w: 2.34m x l: 2.43m (w: 7' 8" x l: 8')

Modern recently installed white suite comprising of low flush WC, pedestal wash hand basin and panelled bath. Separate shower cubicle with electric shower and glass doors. Chrome heated towel rail. Grey wood effect partially tiled walls. Grey wood effect tiled flooring.