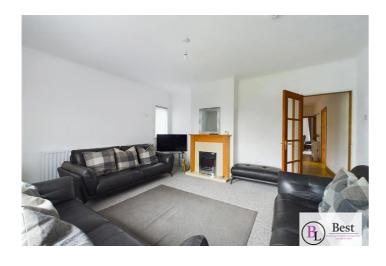

#### Living room

w: 4.63m x l: 4.24m (w: 15' 2" x l: 13' 11")

Generous bright living room with dual aspect windows. Feature fireplace with wooden surround, cream tiled hearth and electric fire insert.