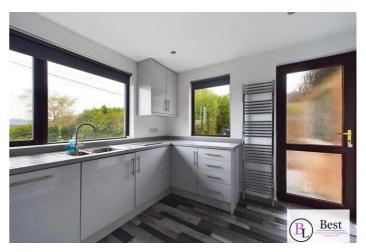

#### Kitchen

w: 3.61m x l: 3.03m (w: 11' 10" x l: 9' 11")

Excellent recently installed kitchen with a range of high and low level gloss units and laminate worktops. Integrated adaptable fridge freezer and dishwasher. Electric double oven with four ring glass hob and feature black splashback. Stainless steel extractor. Grey wood effect vinyl flooring. Recessed lighting and under unit lighting. Chrome heated towel rail. Views over the garden and door to the rear.