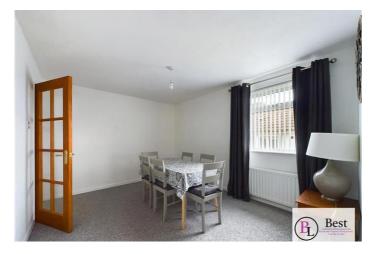

#### **Dining**

w: 3.14m x l: 3.96m (w: 10' 4" x l: 13' ) Great sized family dining room