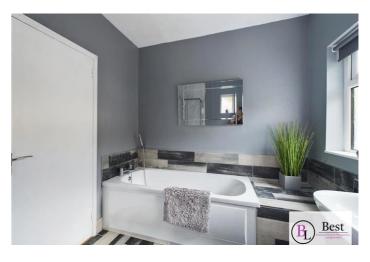

# **Bathroom**

w: 2.34m x l: 2.43m (w: 7' 8" x l: 8')

Modern recently installed white suite comprising of low flush WC, pedestal wash hand basin and panelled bath. Separate shower cubicle with electric shower and glass doors. Chrome heated towel rail. Grey wood effect partially tiled walls. Grey wood effect tiled flooring.