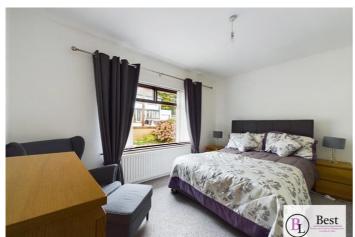

#### **Bedroom 1**

w: 3.33m x l: 3.4m (w: 10' 11" x l: 11' 2") Double bedroom with built in storage.