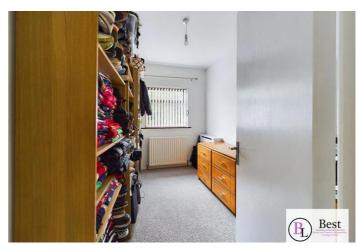

# Room 1

w: 3.62m x I: 3.04m (w: 11' 11" x I: 10')

BASEMENT - Good storage area with WC and sink

# Room 2

w: 3.92m x I: 3.16m (w: 12' 10" x I: 10' 4")

BASEMENT - Storage area.