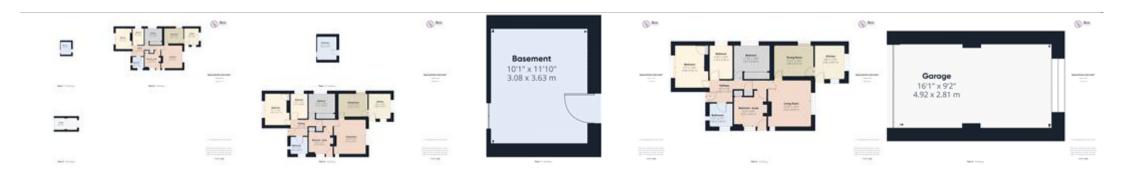

## **Description**

Detached bungalow in a much sought after area in Larne Generous Living room with dual aspect windows

Dining room

Modern kitchen with garden views

Four bedrooms

Family bathroom

Basement area

**Detached Garage** 

Beautiful mature and extensive gardens

Off Street parking

Prime location situated in a quiet cul de sac of the Main Coastal

Route

Minutes walk to Larne Town Centre

Early viewing highly recommended