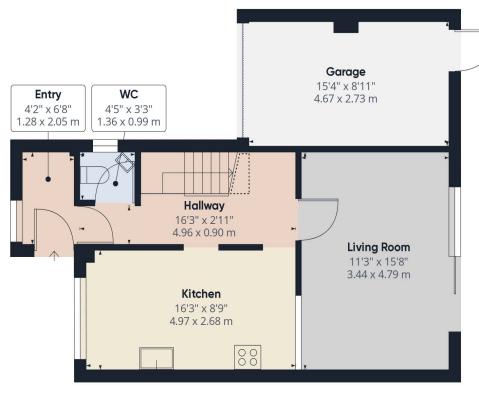

### 17 Marshall, Wadebridge, PL27 6BB

Welcome to Marshall Avenue, where this charming three-bedroom semidetached property awaits its new owners.

- Impressive Semi-Detached
  Modern Home
- Family Bathroom
- Views Over Wadebridge
- Spacious Kitchen
- Open Plan Living Area
- Private Rear Garden and Decking
- Single Garage and Off-Road Parking
- Popular Town Location
- EPC C
- Council Banding- B

Welcome to Marshall Avenue, where this charming three-bedroom semi-detached property awaits its new owners. As you step inside, you're greeted by an inviting entrance hall leading to a convenient downstairs W/C, ideal for modern living. The heart of the home lies in its spacious kitchen, perfect for culinary adventures, while the adjoining open-plan living area beckons for relaxation and entertaining. Slide open the doors and step onto the well-kept decking, extending your living space seamlessly into the south-west facing garden, a serene oasis for outdoor enjoyment.

Adding to its appeal, the property features a single garage and parking, ensuring convenience for residents. Whether you're a growing family seeking a comfortable abode, an investor looking for a promising opportunity, or simply someone drawn to the allure of Wadebridge's popular locale, this property offers an exceptional chance to make Marshall Avenue your home.

#### 01208 814055

for more information or to arrange an accompanied viewing on this property.

Scan here for our Virtual Tour:

Floor 0

Floor 1