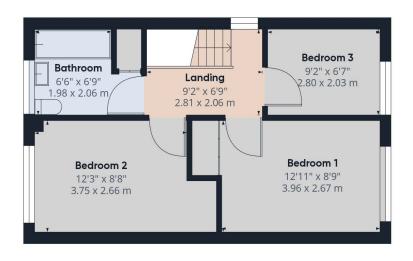

Upstairs, discover the family bathroom and two generously sized double bedrooms, providing ample space for rest and relaxation. An additional single room awaits, adaptable to your needs, whether as a cozy bedroom or a functional home office.

#### 01208 814055

for more information or to arrange an accompanied viewing on this property.

Scan here for our Virtual Tour:

Floor 0

Floor 1