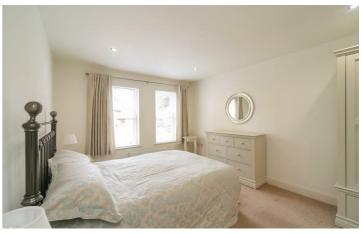

#### Bedroom 1

14'1 x 10'1

#### Bedroom 2

13'0 x 10'0

(at widest point) Including double built-in robe with sliding mirror doors. Recessed spotlighting.