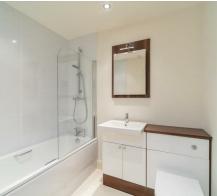

#### **En-Suite Shower Room**

Modern white suite comprising large built-in shower cubicle, PVC wall cladding, sliding shower door, vanity unit with mixer tap, PVC splashback and mirrored cabinet, wash hand basin, low flush WC, chrome feature radiator, recessed spotlighting, extractor fan.

#### **Bathroom**

Modern white suite comprising panelled bath with mixer tap, built-in shower and PVC wall cladding, shower screen, vanity unit with mixer tap, low flush WC. Chrome feature radiator. Recessed spotlighting. Extractor fan.