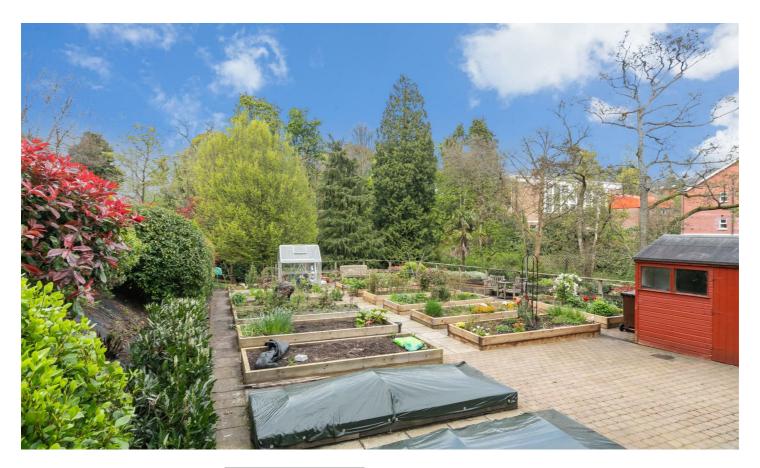

Sandown Manor has been a successful luxury development set within approximately 4 acres, for the over 55's, surrounded by mature trees, extensive communal gardens, electric gates with remote access and generous communal parking, within a secure gated community.

#### Outside

Remote controlled electric gates. Access to mature surrounding communals gardens with patio, BBQ area and lawns with mature trees. Communal parking.