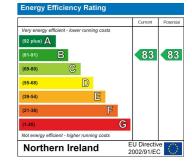

#### **Additional Info**

Management fees approx £150 per month.

**Ground Floor** 

Questions you may have. Which mortgage would suit me best?

How much deposit will I need? What are my monthly repayments going to be?