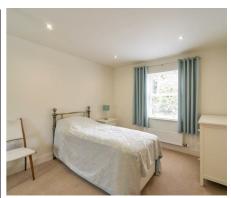

#### Bedroom 2

13'0 x 10'0

(at widest point) Including double built-in robe with sliding mirror doors. Recessed spotlighting.