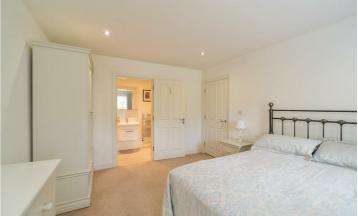

#### Bedroom 1

14'1 x 10'1

#### **En-Suite Shower Room**

Modern white suite comprising large built-in shower cubicle, PVC wall cladding, sliding shower door, vanity unit with mixer tap, PVC splashback and mirrored cabinet, wash hand basin, low flush WC, chrome feature radiator, recessed spotlighting, extractor fan.