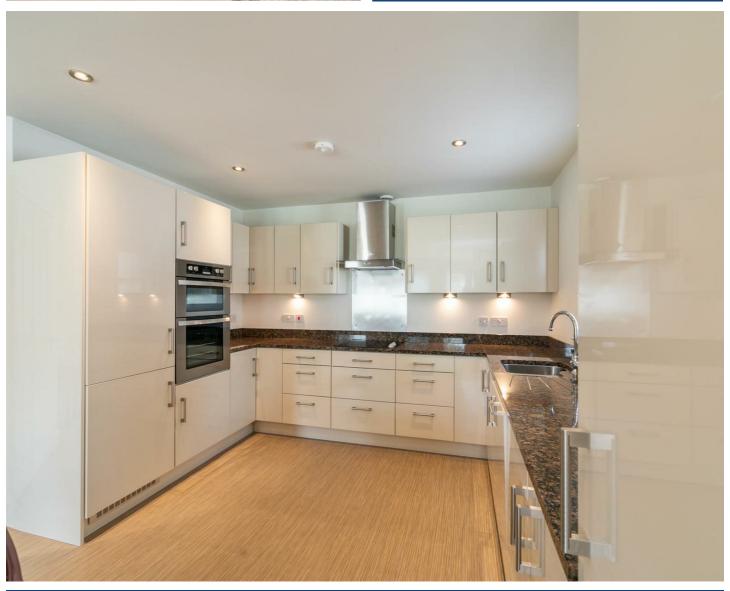

#### Kitchen

10'0 x 10'0

Extensive range of high and low level cream gloss units, granite work surfaces with upstand and single drawer, inset 1 1/4 bowl stainless steel sink unit with mixer tap, built-in split level oven, ceramic hob, stainless steel splashback and stainless steel extractor hood, integrated fridge freezer, integrated dishwasher, concealed gas fired boiler, recessed spotlighting.