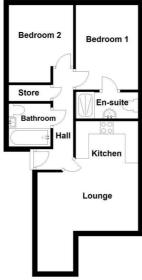

This apartment is situated within the first apartment block, offering two double bedrooms, luxury master en-suite shower room, generous open plan lounge/dining room, open to luxury kitchen with a vast range of integrated appliances, granite worktops, and recessed spotlighting. Furthermore, modern bathroom suite with built-in shower over bath, vanity unit and chrome feature radiator. Other benefits include utility/cloakroom off entrance hall, gas fired central heating, uPVC double glazed sash windows, and intercom system.

This apartment measures approximately 875 sq ft and therefore is the perfect downsizer home for many people looking for ground floor accommodation within such a well maintained exclusive development, providing that real community feel. A must view to fully appreciate this excellent home.

#### Bedroom 1

14'1 x 10'1

#### Bedroom 2

13'0 x 10'0

(at widest point) Including double built-in robe with sliding mirror doors. Recessed spotlighting.