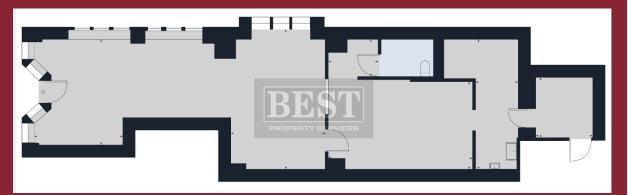

living room, kitchen and W/C



#### **KEY FEATURES**

- City Centre location.
- Prominent double frontage property.

## **GUIDE PRICE**

£220,000

## VAT

Outgoings rents and prices are exclusive of but may be liable to VAT.

## NAV

We are verbally advised that the NAV of the property is: £13,300. The commercial rate in the pound for 2023/24 is £0.5805.

## EPC

E – 120 - https://find-energy-certificate.service.gov.uk/energy-certificate/0370-0531-1259-8999-1002

#### VIEWING

Gerard Kelly 07 Ryan McBride

07796947736

<u>gerard@bestpropertyservices.com</u> ryan@bestpropertyservices.com



BEST PROPERTY SERVICES (N.I.) LTD 108 HILL STREET, NEWRY, CO. DOWN, N. IRELAND BT34 1BT TEL: (028) 3026 6811 : FAX: (028) 3026 5607 www.bestpropertyservices.com

#### **Ground Floor – 1075 SQFT NIA**



#### First Floor – 911 SQFT NIA



#### Second Floor – 352 SQFT NIA





BEST PROPERTY SERVICES (N.I.) LTD 108 HILL STREET, NEWRY, CO. DOWN, N. IRELAND BT34 1BT TEL: (028) 3026 6811 : FAX: (028) 3026 5607 www.bestpropertyservices.com