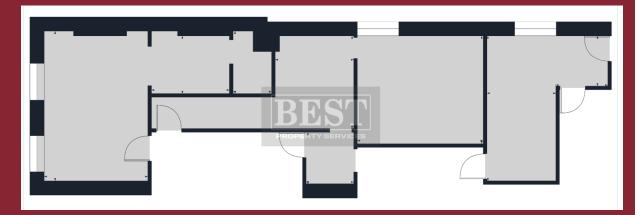

## **KEY FEATURES**

- City Centre location.
- Prominent double frontage property.

## **GUIDE PRICE**

£220,000

## VAT

Outgoings rents and prices are exclusive of but may be liable to VAT.

## NAV

We are verbally advised that the NAV of the property is: £13,300. The commercial rate in the pound for 2023/24 is £0.5805.

## EPC

E – 120 - https://find-energy-certificate.service.gov.uk/energy-certificate/0370-0531-1259-8999-1002

#### VIEWING

Gerard Kelly 07 Ryan McBride

07796947736

<u>gerard@bestpropertyservices.com</u> ryan@bestpropertyservices.com



BEST PROPERTY SERVICES (N.I.) LTD 108 HILL STREET, NEWRY, CO. DOWN, N. IRELAND BT34 1BT TEL: (028) 3026 6811 : FAX: (028) 3026 5607 www.bestpropertyservices.com

#### **Ground Floor – 1075 SQFT NIA**



#### First Floor – 911 SQFT NIA



#### Second Floor – 352 SQFT NIA





BEST PROPERTY SERVICES (N.I.) LTD 108 HILL STREET, NEWRY, CO. DOWN, N. IRELAND BT34 1BT TEL: (028) 3026 6811 : FAX: (028) 3026 5607 www.bestpropertyservices.com