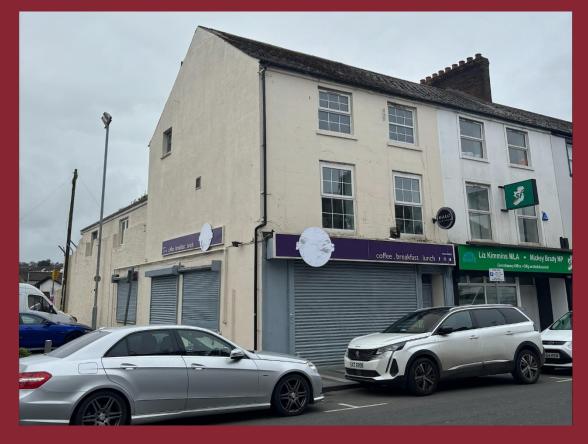

# FOR SALE

22 Monaghan Street Newry BT35 6AA

## EXTENSIVE 3-STOREY COMMERCIAL PREMISES SUITABLE FOR A RANGE OF USES (STP) (2,339 SQFT NIA)

#### LOCATION

- Fronting Monaghan Street in the heart of Newry City Centre
- Other occupiers in proximity include Dunnes, Canal Court Hotel, Deli Lites, Iceland, and TK Maxx.
- Extensive public car park adjoining.

#### **KEY FEATURES**

- City Centre location.
- Prominent double frontage property.