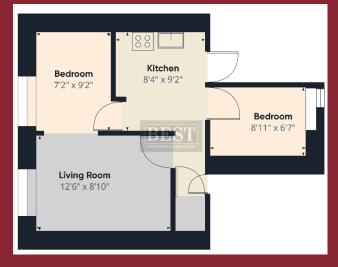

#### Second Floor – 352 SQFT NIA Bedroom 1, Bedroom 2, living room, kitchen and W/C

#### Second Floor – 352 SQFT NIA

BEST PROPERTY SERVICES (N.I.) LTD 108 HILL STREET, NEWRY, CO. DOWN, N. IRELAND BT34 1BT TEL: (028) 3026 6811 : FAX: (028) 3026 5607 www.bestpropertyservices.com