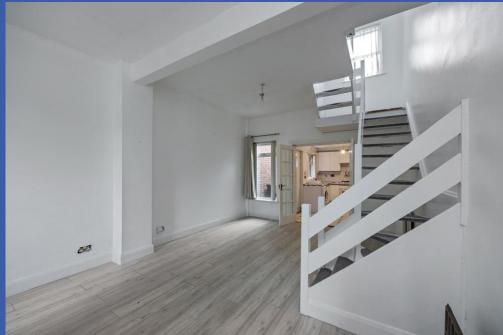

This superb and substantial end terrace property is ideally located in a prime city centre location.

The property offers well proportioned accommodation comprising a spacious lounge and fitted kitchen on the ground floor. There are three further bedrooms on the upper floors along with a bathroom.

## **PROPERTY COMPRISES**

Front door to entrance porch.

**ENTRANCE PORCH** Tiled floor, glazed door to lounge.

LOUNGE OPEN PLAN TO DINING AREA 21' 5" x 12' 6" (6.53m x 3.81m) Laminate wood effect floor.

**KITCHEN 12' 0" x 8' 0" (3.66m x 2.44m)** Range of high and low level units, work surfaces, Leisure 1.5 bowl single drainer stainless steel sink unit with mixer tap, 4 ring gas hob with electric oven under and extractor fan over, plumbed for washing machine, fully tiled walls, tiled floor, conceal ed gas fired boiler, access to rear.