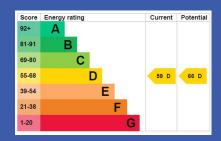

1.5 bowl single drainer stainless steel sink unit with mixer tap, 4 ring gas hob with electric oven under and extractor fan over, plumbed for washing machine, fully tiled walls, tiled floor, conceal ed gas fired boiler, access to rear.

## FIRST FLOOR LANDING

BEDROOM 11' 6" x 10' 3" (3.51m x 3.12m) Built in robe.

**BATHROOM** White suite comprising panelled bath with mixer tap, pedestal wash hand basin, low flush WC, fully tiled shower cubicle with rainwater shower, fully tiled walls, low voltage spotlights.









SECOND FLOOR LANDING Access to roof space.

BEDROOM 11' 9" x 10' 3" (3.58m x 3.12m)

**BEDROOM 10' 9" x 6' 1" (3.28m x 1.85m)** Velux window.

**OUTSIDE** Enclosed rear yard.











## Directions:

Stephen Street is located just off Library Street, Belf ast City Centre







Fetherstons Estate Agents for themselves and for the Vendors or Lessors of the property whose agents they are give notice that; i) these particulars are given without responsibility of Fetherstons or the Vendors or Lessors as a general outline only, for the guidance of prospective purchasers or tenants, and do not constitute the whole or any part of an offer or contract; ii) Fetherstons cannot guarantee the accuracy of any description, dimensions, references to condition, necessary permissions for the use and occupation and other details contained herein and any prospective purchasers or tenants should not rely on them as statements of representation of fact but must satisfy themselves by inspection or otherwise as to the accuracy of each of them; iii) no employee of Fetherstons has