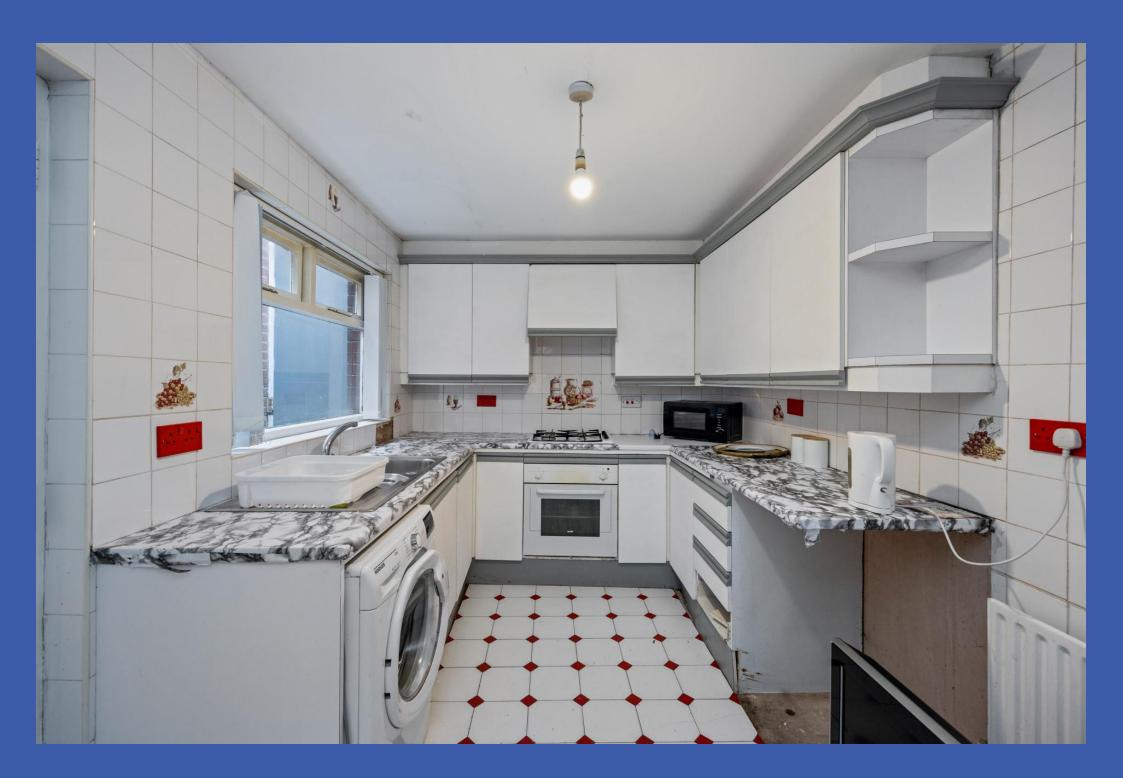

## **PROPERTY COMPRISES**

Front door to entrance porch.

**ENTRANCE PORCH** Tiled floor, glazed door to lounge.

LOUNGE OPEN PLAN TO DINING AREA 21' 5" x 12' 6" (6.53m x 3.81m) Laminate wood effect floor.

**KITCHEN 12' 0" x 8' 0" (3.66m x 2.44m)** Range of high and low level units, work surfaces, Leisure 1.5 bowl single drainer stainless steel sink unit with mixer tap, 4 ring gas hob with electric oven under and extractor fan over, plumbed for washing machine, fully tiled walls, tiled floor, conceal ed gas fired boiler, access to rear.