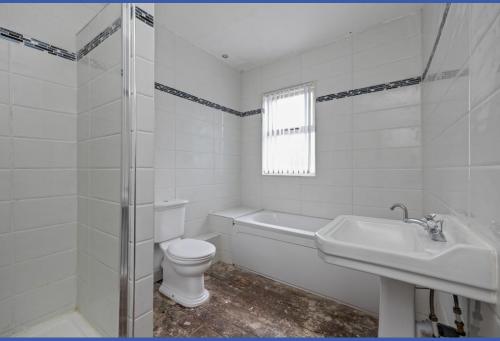

## FIRST FLOOR LANDING

BEDROOM 11' 6" x 10' 3" (3.51m x 3.12m) Built in robe.

**BATHROOM** White suite comprising panelled bath with mixer tap, pedestal wash hand basin, low flush WC, fully tiled shower cubicle with rainwater shower, fully tiled walls, low voltage spotlights.