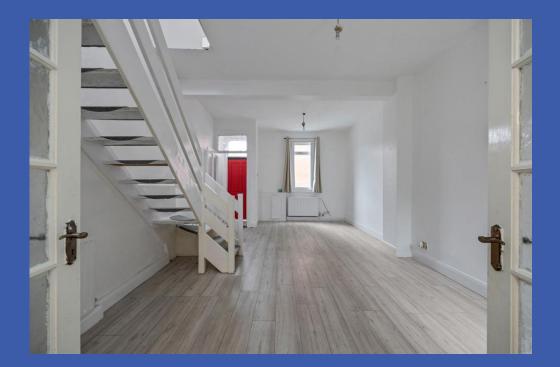

## **PROPERTY COMPRISES**

Front door to entrance porch.

**ENTRANCE PORCH** Tiled floor, glazed door to lounge.

LOUNGE OPEN PLAN TO DINING AREA 21' 5" x 12' 6" (6.53m x 3.81m) Laminate wood effect floor.

**KITCHEN 12' 0" x 8' 0" (3.66m x 2.44m)** Range of high and low level units, work surfaces, Leisure 1.5 bowl single drainer stainless steel sink unit with mixer tap, 4 ring gas hob with electric oven under and extractor fan over, plumbed for washing machine, fully tiled walls, tiled floor, conceal ed gas fired boiler, access to rear.