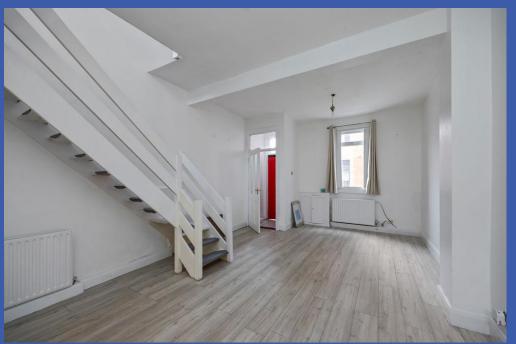

## **PROPERTY COMPRISES**

Front door to entrance porch.

**ENTRANCE PORCH** Tiled floor, glazed door to lounge.

LOUNGE OPEN PLAN TO DINING AREA 21' 5" x 12' 6" (6.53m x 3.81m) Laminate wood effect floor.

**KITCHEN 12' 0" x 8' 0" (3.66m x 2.44m)** Range of high and low level units, work surfaces, Leisure 1.5 bowl single drainer stainless steel sink unit with mixer tap, 4 ring gas hob with electric oven under and extractor fan over, plumbed for washing machine, fully tiled walls, tiled floor, conceal ed gas fired boiler, access to rear.