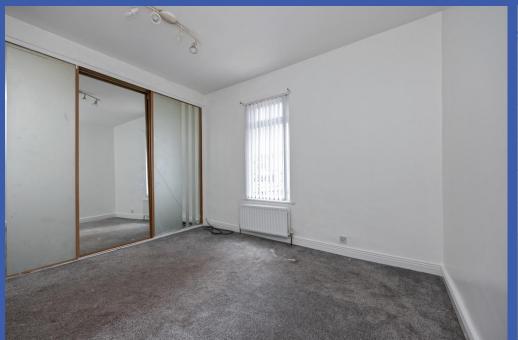

## FIRST FLOOR LANDING

BEDROOM 11' 6" x 10' 3" (3.51m x 3.12m) Built in robe.

**BATHROOM** White suite comprising panelled bath with mixer tap, pedestal wash hand basin, low flush WC, fully tiled shower cubicle with rainwater shower, fully tiled walls, low voltage spotlights.

SECOND FLOOR LANDING Access to roof space.

BEDROOM 11' 9" x 10' 3" (3.58m x 3.12m)

**BEDROOM 10' 9" x 6' 1" (3.28m x 1.85m)** Velux window.

**OUTSIDE** Enclosed rear yard.