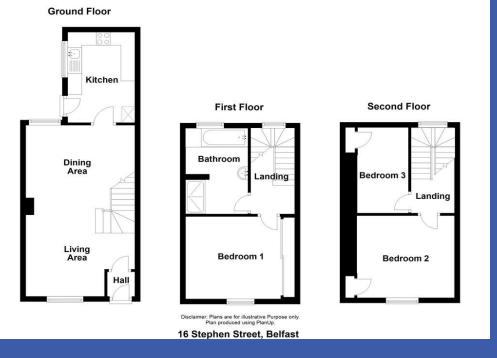

This superb and substantial end terrace property is ideally located in a prime city centre location.

The property offers well proportioned accommodation comprising a spacious lounge and fitted kitchen on the ground floor. There are three further bedrooms on the upper floors along with a bathroom.

## **PROPERTY COMPRISES**

Front door to entrance porch.

**ENTRANCE PORCH** Tiled floor, glazed door to lounge.

LOUNGE OPEN PLAN TO DINING AREA 21' 5" x 12' 6" (6.53m x 3.81m) Laminate wood effect floor.

**KITCHEN 12' 0" x 8' 0" (3.66m x 2.44m)** Range of high and low level units, work surfaces, Leisure 1.5 bowl single drainer stainless steel sink unit with mixer tap, 4 ring gas hob with electric oven under and extractor fan over, plumbed for washing machine, fully tiled walls, tiled floor, conceal ed gas fired boiler, access to rear.

## FIRST FLOOR LANDING

BEDROOM 11' 6" x 10' 3" (3.51m x 3.12m) Built in robe.

**BATHROOM** White suite comprising panelled bath with mixer tap, pedestal wash hand basin, low flush WC, fully tiled shower cubicle with rainwater shower, fully tiled walls, low voltage spotlights.

SECOND FLOOR LANDING Access to roof space.

BEDROOM 11' 9" x 10' 3" (3.58m x 3.12m)

**BEDROOM 10' 9" x 6' 1" (3.28m x 1.85m)** Velux window.

**OUTSIDE** Enclosed rear yard.