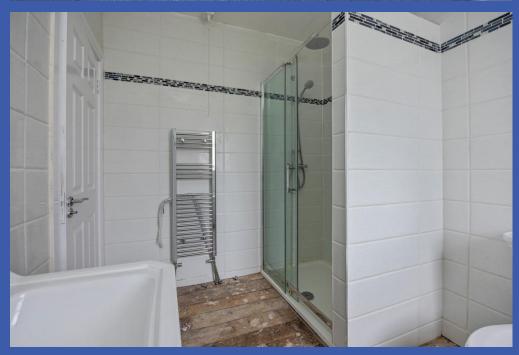

## FIRST FLOOR LANDING

BEDROOM 11' 6" x 10' 3" (3.51m x 3.12m) Built in robe.

**BATHROOM** White suite comprising panelled bath with mixer tap, pedestal wash hand basin, low flush WC, fully tiled shower cubicle with rainwater shower, fully tiled walls, low voltage spotlights.