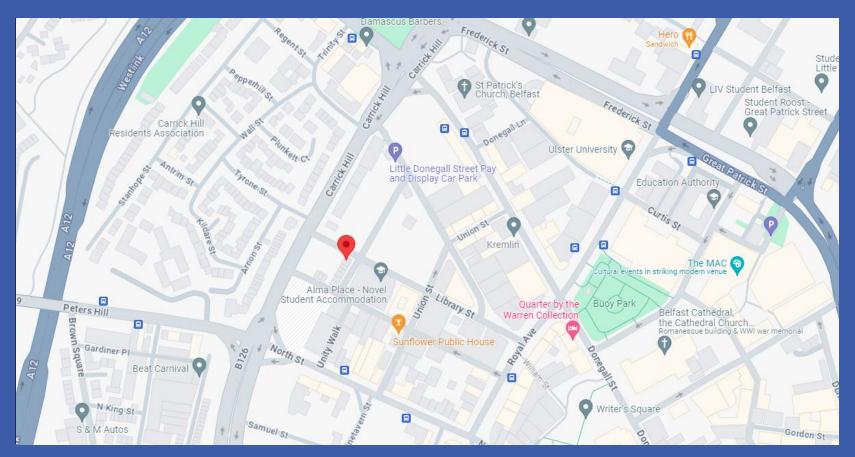

## Directions:

Stephen Street is located just off Library Street, Belf ast City Centre

Fetherstons Estate Agents for themselves and for the Vendors or Lessors of the property whose agents they are give notice that; i) these particulars are given without responsibility of Fetherstons or the Vendors or Lessors as a general outline only, for the guidance of prospective purchasers or tenants, and do not constitute the whole or any part of an offer or contract; ii) Fetherstons cannot guarantee the accuracy of any description, dimensions, references to condition, necessary permissions for the use and occupation and other details contained herein and any prospective purchasers or tenants should not rely on them as statements of representation of fact but must satisfy themselves by inspection or otherwise as to the accuracy of each of them; iii) no employee of Fetherstons has authority to make or give any representation or warranty or enter into any contract whatsoever in relation to the property, iv) VAT may be payable on the purchase price and/or rent, all figures are quoted exclusive of VAT, intending purchasers or tenants must satisfy themselves as to the applicable VAT position, if necessary by taking the appropriate professional advice; v) Fetherstons will not be liable in negligence or otherwise, for anyloss arising from the use of these particulars; vi) Appliances not tested or verified.