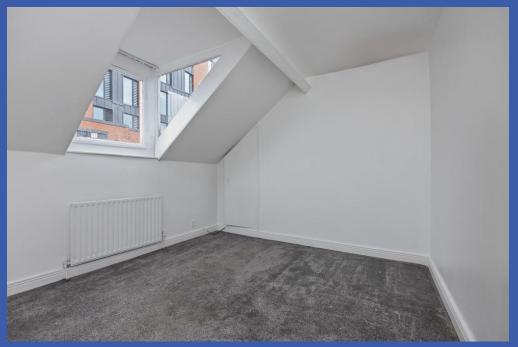

SECOND FLOOR LANDING Access to roof space.

BEDROOM 11' 9" x 10' 3" (3.58m x 3.12m)

**BEDROOM 10' 9" x 6' 1" (3.28m x 1.85m)** Velux window.

**OUTSIDE** Enclosed rear yard.