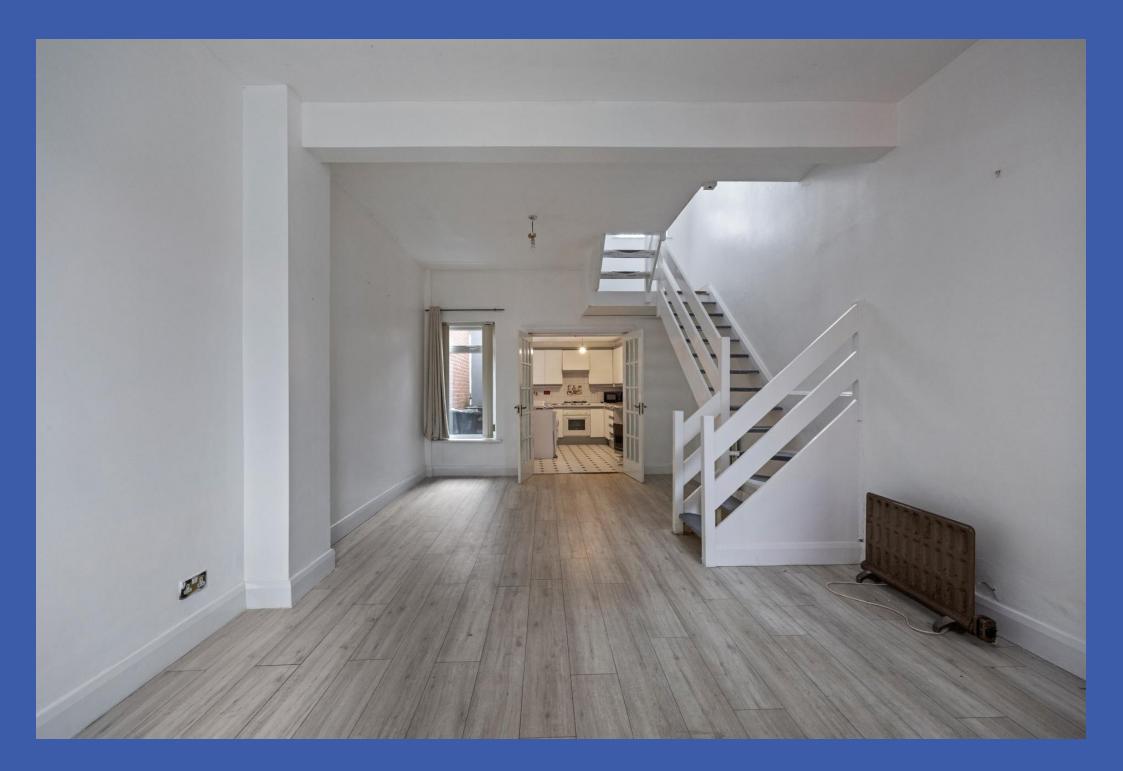

## **PROPERTY COMPRISES**

Front door to entrance porch.

**ENTRANCE PORCH** Tiled floor, glazed door to lounge.

LOUNGE OPEN PLAN TO DINING AREA 21' 5" x 12' 6" (6.53m x 3.81m) Laminate wood effect floor.

**KITCHEN 12' 0" x 8' 0" (3.66m x 2.44m)** Range of high and low level units, work surfaces, Leisure 1.5 bowl single drainer stainless steel sink unit with mixer tap, 4 ring gas hob with electric oven under and extractor fan over, plumbed for washing machine, fully tiled walls, tiled floor, conceal ed gas fired boiler, access to rear.