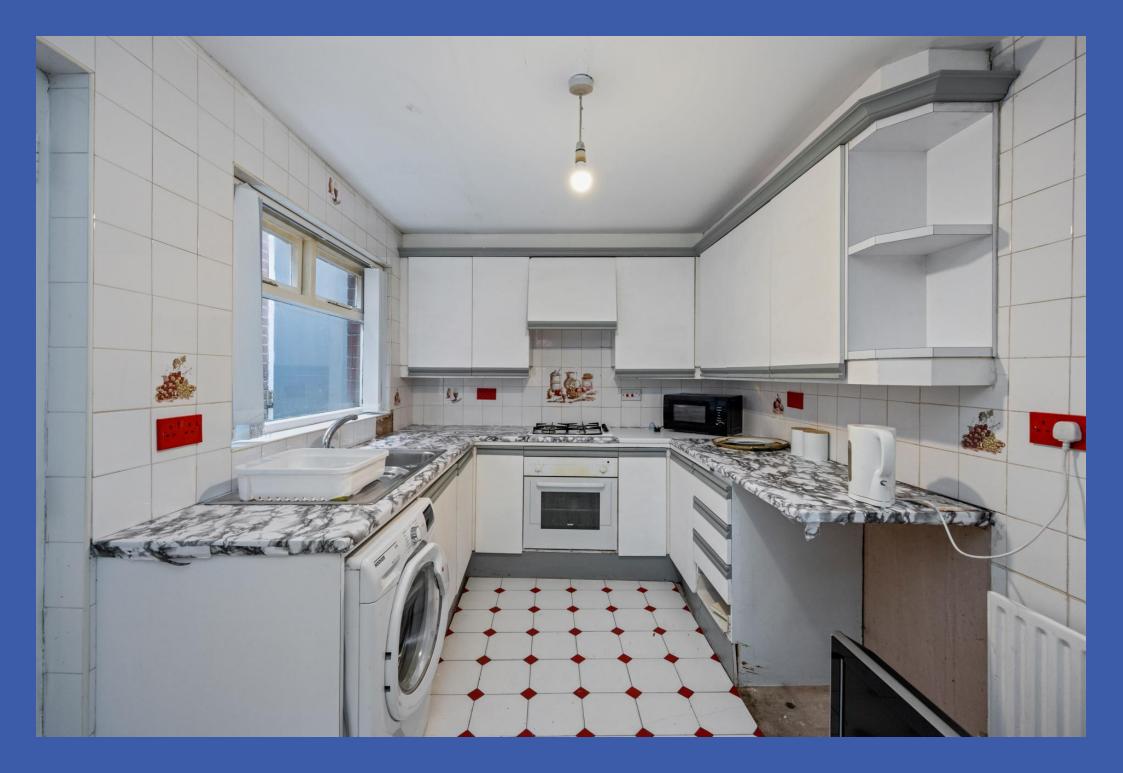

## **PROPERTY COMPRISES**

Front door to entrance porch.

**ENTRANCE PORCH** Tiled floor, glazed door to lounge.

LOUNGE OPEN PLAN TO DINING AREA 21' 5" x 12' 6" (6.53m x 3.81m) Laminate wood effect floor.

**KITCHEN 12' 0" x 8' 0" (3.66m x 2.44m)** Range of high and low level units, work surfaces, Leisure 1.5 bowl single drainer stainless steel sink unit with mixer tap, 4 ring gas hob with electric oven under and extractor fan over, plumbed for washing machine, fully tiled walls, tiled floor, conceal ed gas fired boiler, access to rear.