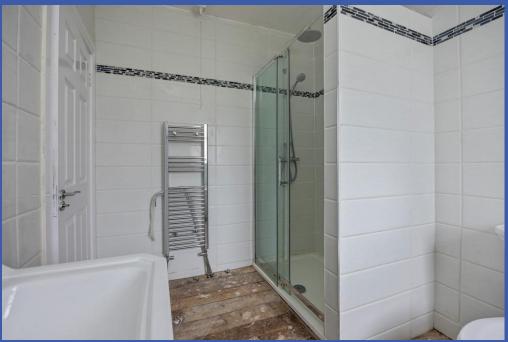

FIRST FLOOR LANDING

BEDROOM 11' 6" x 10' 3" (3.51m x 3.12m) Built in robe.

**BATHROOM** White suite comprising panelled bath with mixer tap, pedestal wash hand basin, low flush WC, fully tiled shower cubicle with rainwater shower, fully tiled walls, low voltage spotlights.