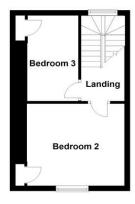

SECOND FLOOR LANDING Access to roof space. BEDROOM 11' 9" x 10' 3" (3.58m x 3.12m) BEDROOM 10' 9" x 6' 1" (3.28m x 1.85m) Velux window. OUTSIDE Enclosed rear yard.

First Floor

Landing

Bathroom

Second Floor

Disclaimer: Plans are for illustrative Purpose only. Plan produced using PlanUp. 16 Stephen Street, Belfast

Bedroom 1

Directions:

Stephen Street is located just off Library Street, Belf ast City Centre

Fetherstons Estate Agents for themselves and for the Vendors or Lessors of the property whose agents they are give notice that; i) these particulars are given without responsibility of Fetherstons or the Vendors or Lessors as a general outline only, for the guidance of prospective purchasers or tenants, and do not constitute the whole or any part of an offer or contract; ii) Fetherstons cannot guarantee the accuracy of any description, dimensions, references to condition, necessary permissions for the use and occupation and other details contained herein and any prospective purchasers or tenants should not rely on them as statements of representation of fact but must satisfy themselves by inspection or otherwise as to the accuracy of each of them; iii) no employee of Fetherstons has authority to make or give any representation or warranty or enter into any contract whatsoever in relation to the property; iv) VAT may be payable on the purchaser price and/ or rent, all figures are quoted exclusive of VAT. Inten ding purchasers or tenants should be vAT position, if necessary by taking the appropriate professional advice; v) Fetherstons will not be liable in negligence or other wise, for any loss arising from the use of these particulars; vi) Appliances not tested or verified.