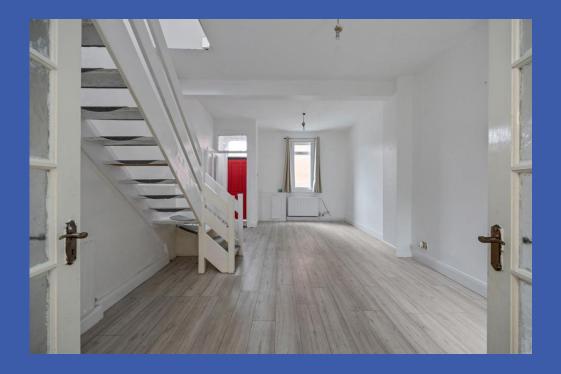

## **PROPERTY COMPRISES**

Front door to entrance porch.

**ENTRANCE PORCH** Tiled floor, glazed door to lounge.

LOUNGE OPEN PLAN TO DINING AREA 21' 5" x 12' 6" (6.53m x 3.81m) Laminate wood effect floor.

**KITCHEN 12' 0" x 8' 0" (3.66m x 2.44m)** Range of high and low level units, work surfaces, Leisure 1.5 bowl single drainer stainless steel sink unit with mixer tap, 4 ring gas hob with electric oven under and extractor fan over, plumbed for washing machine, fully tiled walls, tiled floor, conceal ed gas fired boiler, access to rear.