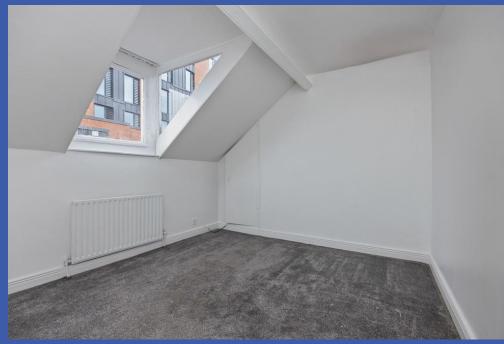

SECOND FLOOR LANDING Access to roof space. BEDROOM 11' 9" x 10' 3" (3.58m x 3.12m) BEDROOM 10' 9" x 6' 1" (3.28m x 1.85m) Velux window. OUTSIDE Enclosed rear yard.

First Floor

Landing

Bathroom

Second Floor