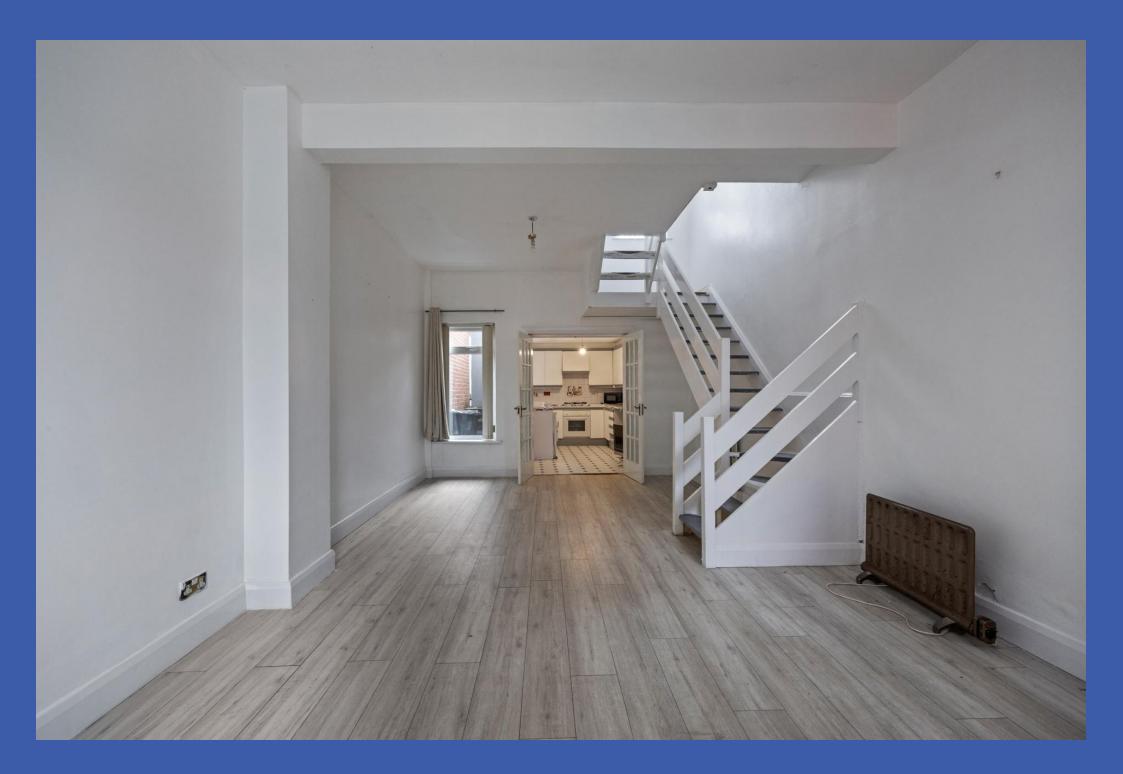

## **PROPERTY COMPRISES**

Front door to entrance porch.

**ENTRANCE PORCH** Tiled floor, glazed door to lounge.

LOUNGE OPEN PLAN TO DINING AREA 21' 5" x 12' 6" (6.53m x 3.81m) Laminate wood effect floor.

**KITCHEN 12' 0" x 8' 0" (3.66m x 2.44m)** Range of high and low level units, work surfaces, Leisure 1.5 bowl single drainer stainless steel sink unit with mixer tap, 4 ring gas hob with electric oven under and extractor fan over, plumbed for washing machine, fully tiled walls, tiled floor, conceal ed gas fired boiler, access to rear.