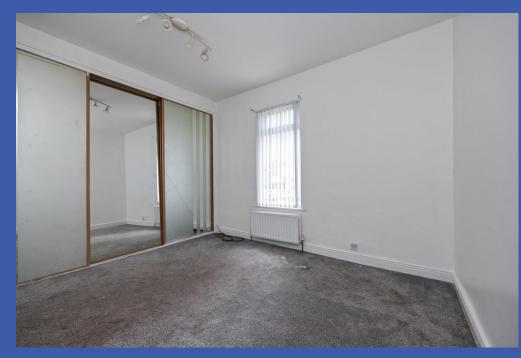

FIRST FLOOR LANDING

BEDROOM 11' 6" x 10' 3" (3.51m x 3.12m) Built in robe.

**BATHROOM** White suite comprising panelled bath with mixer tap, pedestal wash hand basin, low flush WC, fully tiled shower cubicle with rainwater shower, fully tiled walls, low voltage spotlights.

SECOND FLOOR LANDING Access to roof space. BEDROOM 11' 9" x 10' 3" (3.58m x 3.12m) BEDROOM 10' 9" x 6' 1" (3.28m x 1.85m) Velux window. OUTSIDE Enclosed rear yard.

First Floor

Landing

Bathroom

Second Floor