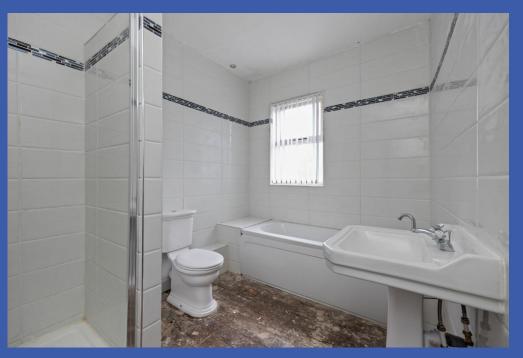

FIRST FLOOR LANDING

BEDROOM 11' 6" x 10' 3" (3.51m x 3.12m) Built in robe.

**BATHROOM** White suite comprising panelled bath with mixer tap, pedestal wash hand basin, low flush WC, fully tiled shower cubicle with rainwater shower, fully tiled walls, low voltage spotlights.