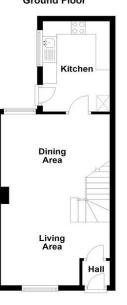

## **PROPERTY COMPRISES**

Front door to entrance porch.

**ENTRANCE PORCH** Tiled floor, glazed door to lounge.

LOUNGE OPEN PLAN TO DINING AREA 21' 5" x 12' 6" (6.53m x 3.81m) Laminate wood effect floor.

**KITCHEN 12' 0" x 8' 0" (3.66m x 2.44m)** Range of high and low level units, work surfaces, Leisure 1.5 bowl single drainer stainless steel sink unit with mixer tap, 4 ring gas hob with electric oven under and extractor fan over, plumbed for washing machine, fully tiled walls, tiled floor, conceal ed gas fired boiler, access to rear.

Disclaimer: Plans are for illustrative Purpose only. Plan produced using PlanUp. 16 Stephen Street, Belfast

Bedroom 1

Directions:

Stephen Street is located just off Library Street, Belf ast City Centre

Fetherstons Estate Agents for themselves and for the Vendors or Lessors of the property whose agents they are give notice that; i) these particulars are given without responsibility of Fetherstons or the Vendors or Lessors as a general outline only, for the guidance of prospective purchasers or tenants, and do not constitute the whole or any part of an offer or contract; ii) Fetherstons cannot guarantee the accuracy of any description, dimensions, references to condition, necessary permissions for the use and occupation and other details contained herein and any prospective purchasers or tenants should not rely on them as statements of representation of fact but must satisfy themselves by inspection or otherwise as to the accuracy of each of them; iii) no employee of Fetherstons has authority to make or give any representation or warranty or enter into any contract whatsoever in relation to the property; iv) VAT may be payable on the purchaser price and/ or rent, all figures are quoted exclusive of VAT. Inten ding purchasers or tenants should be vAT position, if necessary by taking the appropriate professional advice; v) Fetherstons will not be liable in negligence or other wise, for any loss arising from the use of these particulars; vi) Appliances not tested or verified.