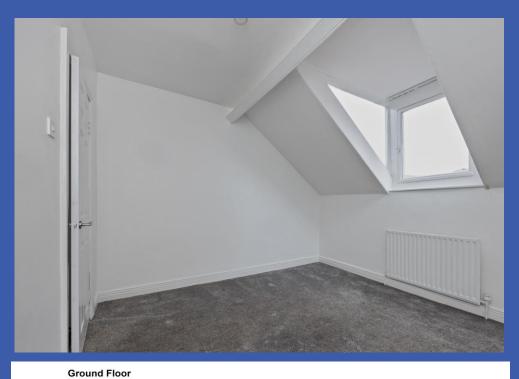

FIRST FLOOR LANDING

BEDROOM 11' 6" x 10' 3" (3.51m x 3.12m) Built in robe.

**BATHROOM** White suite comprising panelled bath with mixer tap, pedestal wash hand basin, low flush WC, fully tiled shower cubicle with rainwater shower, fully tiled walls, low voltage spotlights.

SECOND FLOOR LANDING Access to roof space. BEDROOM 11' 9" x 10' 3" (3.58m x 3.12m) BEDROOM 10' 9" x 6' 1" (3.28m x 1.85m) Velux window. OUTSIDE Enclosed rear yard.

First Floor

Landing

Bathroom

Second Floor