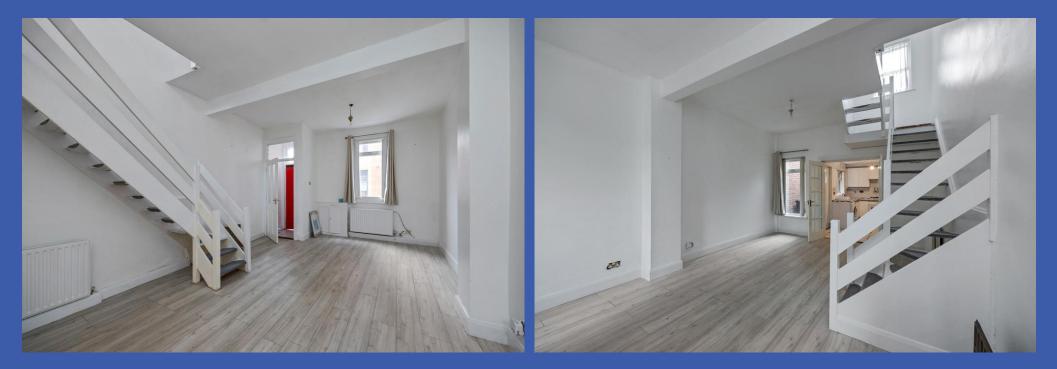

## **PROPERTY COMPRISES**

Front door to entrance porch.

**ENTRANCE PORCH** Tiled floor, glazed door to lounge.

LOUNGE OPEN PLAN TO DINING AREA 21' 5" x 12' 6" (6.53m x 3.81m) Laminate wood effect floor.

**KITCHEN 12' 0" x 8' 0" (3.66m x 2.44m)** Range of high and low level units, work surfaces, Leisure 1.5 bowl single drainer stainless steel sink unit with mixer tap, 4 ring gas hob with electric oven under and extractor fan over, plumbed for washing machine, fully tiled walls, tiled floor, conceal ed gas fired boiler, access to rear.