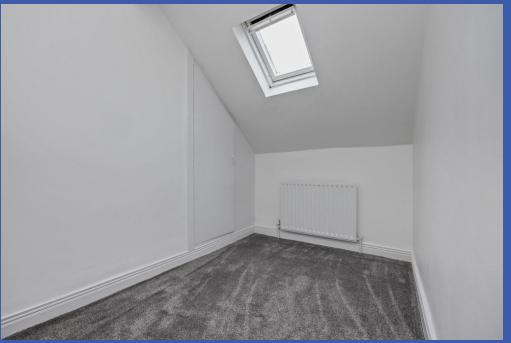

FIRST FLOOR LANDING

BEDROOM 11' 6" x 10' 3" (3.51m x 3.12m) Built in robe.

**BATHROOM** White suite comprising panelled bath with mixer tap, pedestal wash hand basin, low flush WC, fully tiled shower cubicle with rainwater shower, fully tiled walls, low voltage spotlights.