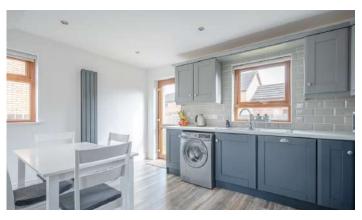

### Ground Floor

- Reception Hall
- Living Room 14'0" x 10'8" at widest points
- Kitchen with Casual Dining Area 14'1" x 8'11" at widest points