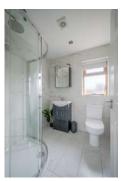

#### First Floor

- Landing
- Bedroom One 10'9" x 9'10 at widest points plus recess"
- Bedroom Two 9'9" x 7'6"
- Shower Room