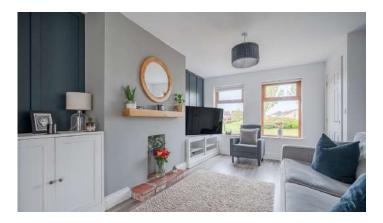

### Ground Floor

- Reception Hall
- Living Room 14'0" x 10'8" at widest points
- Kitchen with Casual Dining Area 14'1" x 8'11" at widest points