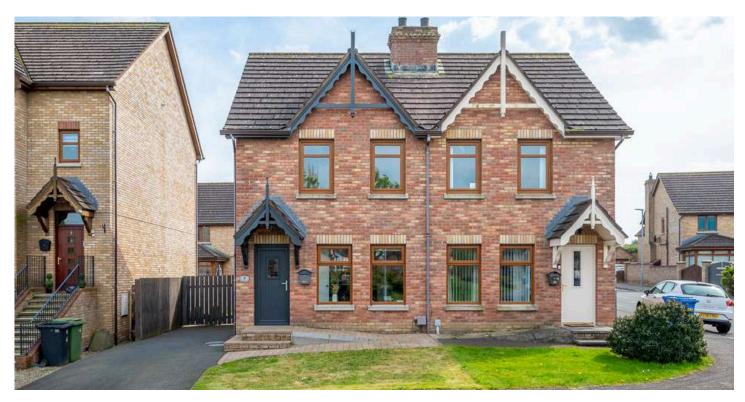

# 9 STONEBRIDGE GREEN

Conlig, BT23 7QZ

Offers around £149,950

JOHNMINNIS.CO.UK 🛛 🖬 🖸 🕝 🕹

## SEMI-DETACHED | 2 🛏 | 1 🗁 | 1 🖼

Here is an ideal opportunity to purchase an attractive semi detached property located in this popular residential development situated off Green Road, Conlig.

# **KEY FEATURES**

- Attractive Semi Detached Property in Popular Residential Development
- Well Presented Throughout Leaving Little Left to do But Move Your Furniture in and Enjoy
- Open Aspect Overlooking Communal Green Area
- Living Room which is Open Plan to Superb Modern Fitted Kitchen with Casual Dining Area
- Two Bedrooms Including Main Bedroom with Two Builtin Wardrobes
- Shower Room with Three Piece White Suite
- Oil Fired Central Heating / uPVC Double Glazed Windows
- Easily Maintained Front Garden in Lawns
- Tarmac Driveway with Parking
- Fully Enclosed Rear Garden in Lawns with Southerly Aspect Making an Ideal Space for Children at Play, Outdoor Entertaining or Enjoying the Sun