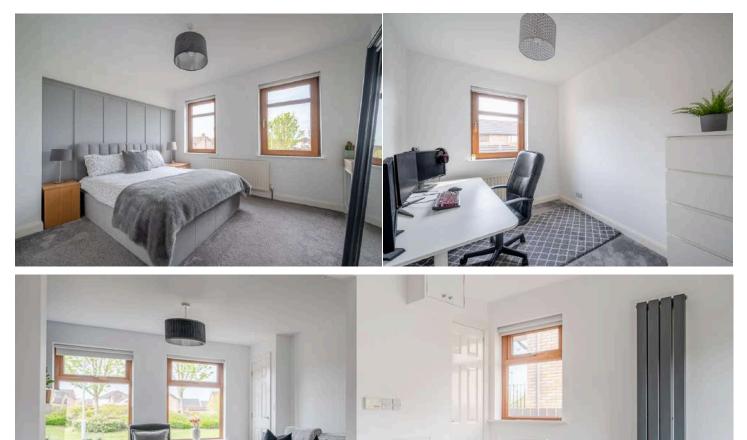

### Ground Floor

- Reception Hall
- Living Room 14'0" x 10'8" at widest points
- Kitchen with Casual Dining Area 14'1" x 8'11" at widest points

#### First Floor

- Landing
- Bedroom One 10'9" x 9'10 at widest points plus recess"
- Bedroom Two 9'9" x 7'6"
- Shower Room