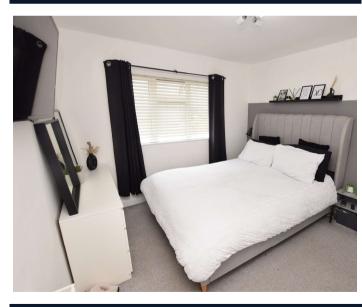

### **Lounge** - 16'8" x 11'11" (5.08m x 3.63m)

This light and airy room benefits from a double aspect with windows to the front and rear elevations. Centre fire place with wall mounted electric fire.