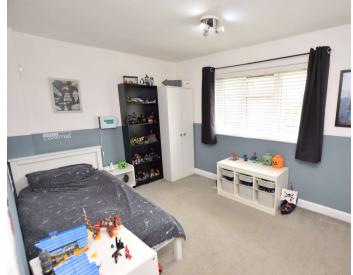

Window to the front elevation. Fitted wardrobe.

**Bedroom 2** - 12' x 11'6" (3.66m x 3.5m) Window to the front elevation. Built in wardrobes.

**Bedroom 3** - 9'1" x 7'8" (2.77m x 2.34m) Window to the rear elevation with far reaching views.