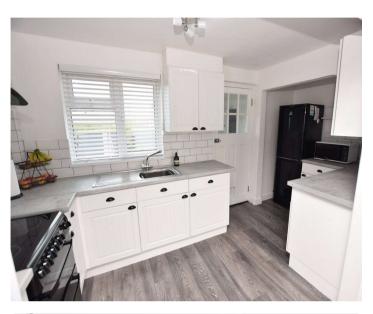

### **Kitchen/Dining Room** - 16'8" x 14'3" (5.08m x 4.34m)

This modern kitchen comprises a range of base and wall units with laminate roll edge worktops over incorporating a stainless steel sink/drainer unit with mixer tap. Freestanding cooker and tall fridge/freezer. Ample space for large family dining table. Door to rear porch. Windows to the front and rear elevation.