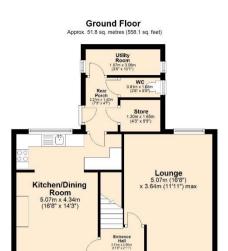

### **Kitchen/Dining Room** - 16'8" x 14'3" (5.08m x 4.34m)

This modern kitchen comprises a range of base and wall units with laminate roll edge worktops over incorporating a stainless steel sink/drainer unit with mixer tap. Freestanding cooker and tall fridge/freezer. Ample space for large family dining table. Door to rear porch. Windows to the front and rear elevation.

Doors to utility room, WC and store. Upvc door to rear garden.

### **Utility Room** - 10'1" x 3'6" (3.07m x 1.07m)

with space and plumbing for washing machine and tumble

Frosted window to side elevation. Low level WC.

**Store** - 5'5" x 4'3" (1.65m x 1.3m)

First Floor Landing - Doors to bedrooms and bathroom. Two windows to the rear elevation with far reaching views.

### 28 North Close, Kilkhampton, Bude, Cornwall, EX23 9RQ

Total area: approx. 92.4 sq. metres (994.7 sq. feet)

Bond Oxborough Phillips - Not to Scale
Plan produced using PlanUp.