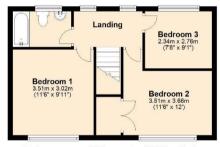

### **Utility Room** - 10'1" x 3'6" (3.07m x 1.07m)

with space and plumbing for washing machine and tumble

Frosted window to side elevation. Low level WC.

**Store** - 5'5" x 4'3" (1.65m x 1.3m)

First Floor Landing - Doors to bedrooms and bathroom. Two windows to the rear elevation with far reaching views.

Window to the front elevation. Fitted wardrobe.

**Bedroom 2** - 12' x 11'6" (3.66m x 3.5m) Window to the front elevation. Built in wardrobes.

**Bedroom 3** - 9'1" x 7'8" (2.77m x 2.34m) Window to the rear elevation with far reaching views.

### 28 North Close, Kilkhampton, Bude, Cornwall, EX23 9RQ

Total area: approx. 92.4 sq. metres (994.7 sq. feet)

Bond Oxborough Phillips - Not to Scale
Plan produced using PlanUp.