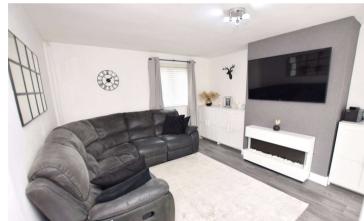

### **Lounge** - 16'8" x 11'11" (5.08m x 3.63m)

This light and airy room benefits from a double aspect with windows to the front and rear elevations. Centre fire place with wall mounted electric fire.