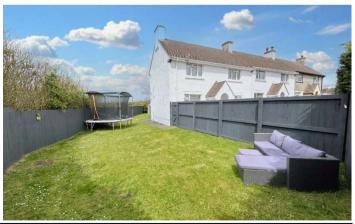

Outside - To the front of the property is a gravelled driveway providing off road parking for two cars. A pedestrian gate leads to a large wrap around garden which is laid to lawn and offers far reaching sea and countryside views.