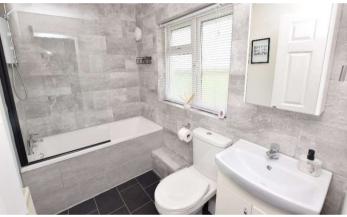

### **Bathroom** - 7'11" x 4'10" (2.41m x 1.47m)

Comprising an enclosed panel bath with electric shower over, low level WC and vanity unit with hand wash basin over. Frosted to rear elevation.

**Services** - Mains electric, water and drainage. Air source heatina.