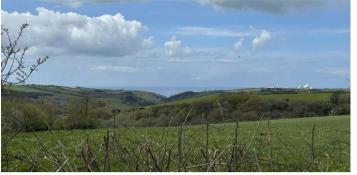

Outside - To the front of the property is a gravelled driveway providing off road parking for two cars. A pedestrian gate leads to a large wrap around garden which is laid to lawn and offers far reaching sea and countryside views.