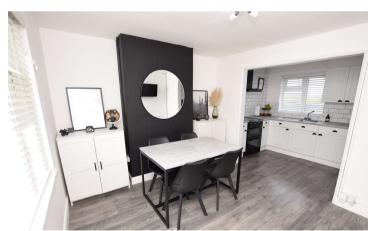

### **Kitchen/Dining Room** - 16'8" x 14'3" (5.08m x 4.34m)

This modern kitchen comprises a range of base and wall units with laminate roll edge worktops over incorporating a stainless steel sink/drainer unit with mixer tap. Freestanding cooker and tall fridge/freezer. Ample space for large family dining table. Door to rear porch. Windows to the front and rear elevation.