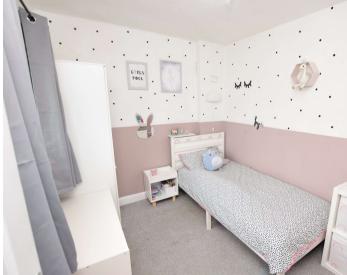

Window to the front elevation. Fitted wardrobe.

**Bedroom 2** - 12' x 11'6" (3.66m x 3.5m) Window to the front elevation. Built in wardrobes.

**Bedroom 3** - 9'1" x 7'8" (2.77m x 2.34m) Window to the rear elevation with far reaching views.