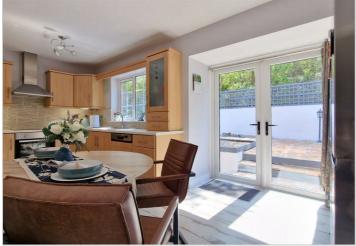

Internally the property has been tastefully decorated throughout and presents a spacious hallway leading down to the garage and separate WC. Up the first half flight of stairs leads you to the stunning kitchen. The kitchen has a large area for dining with patio doors leading out to the south facing rear garden. Also on this floor is the spacious and tranquil living room.