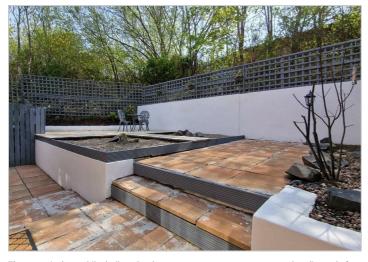

Internally the property has been tastefully decorated throughout and presents a spacious hallway leading down to the garage and separate WC. Up the first half flight of stairs leads you to the stunning kitchen. The kitchen has a large area for dining with patio doors leading out to the south facing rear garden. Also on this floor is the spacious and tranquil living room.

## Viewin

Please contact our Cairns and Downing Office on 02896 223 011 if you wish to arrange a viewing appointment for this property or require further information.

- A Well Presented Semi Detached Property Within This Residential And Popular Development
- Spacious Entrance Hall
- Fitted Kitchen With Integrated Appliances
- Spacious Lounge
- Three Good Sized Bedrooms (Master With Shower Room En Suite)
- Family Bathroom With White Suite
- South Facing Rear Garden With Patio Area
- Integral Garage