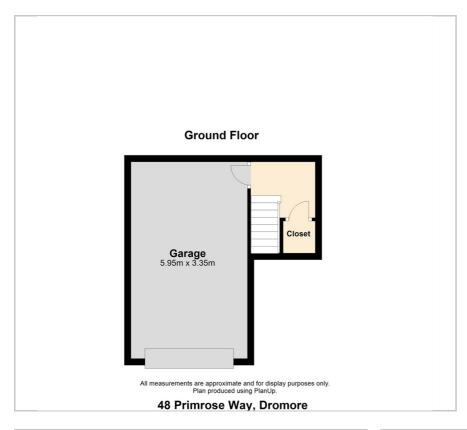

living room.

Upstairs brings you to the modern family bathroom and the remaining 3 bedrooms, master with en-suite.

This property has been tastefully decorated throughout with nothing to do only move in upon purchase and needs to be viewed to be fully appreciated.

## Viewin

Please contact our Cairns and Downing Office on 02896 223 011 if you wish to arrange a viewing appointment for this property or require further information.

- A Well Presented Semi Detached Property Within This Residential And Popular Development
- Spacious Entrance Hall
- Fitted Kitchen With Integrated Appliances
- Spacious Lounge
- Three Good Sized Bedrooms (Master With Shower Room En Suite)
- Family Bathroom With White Suite
- South Facing Rear Garden With Patio Area
- Integral Garage







Floor Plan Area Map





## Energy Efficiency Graph











These particulars, whilst believed to be accurate are set out as a general outline only for guidance and do not constitute any part of an offer or contract. Intending purchasers should not rely on them as statements of representation of fact, but must satisfy themselves by inspection or otherwise as to their accuracy. No person in this firms employment has the authority to make or give any representation or warranty in respect of the property.