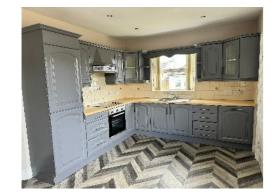

Entrance Hall: Cloaks, hot press, tiled floor.

Living Room: 11'4 x 16'3 Feature open fire with tiled inset and tiled hearth. TV points, laminate wooden floor, vertical blinds.

Kitchen/Dining: 14'8 x 10'4 Range of eye and low level fitted kitchen units, stainless steel single drainer sink with mixer taps. Electric hob and oven, integrated fridge and freezer, integrated dishwasher. Walls tiled between kitchen units, cushion flooring.