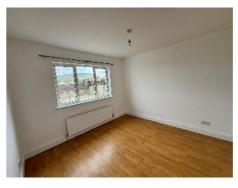

# P. McDermott

Bedroom 1: 13'8 x 9'9 Carpet to floor.

Bedroom 2: 7'9 x 8'4 Laminate wooden floor.

Bedroom 3: 11' x 10'8 Laminate wooden floor.

En Suite: 7'5 x 3'2 Low flush wc, pedestal wash hand basin, electric shower and fully tiled shower cubicle, tiled splash back, cushion flooring.