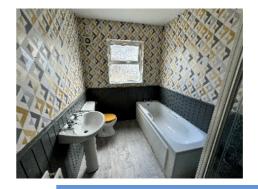

Bathroom: 6'6 x 8'10 Low flush wc, pedestal wash hand basin, bath, electric shower with fully tiled shower cubicle, cushion flooring.