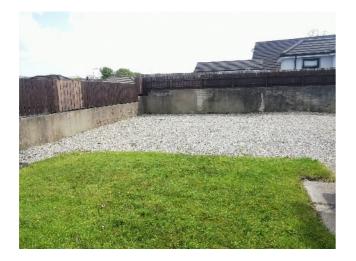

#### 99 Glenroe Park, Dungiven BT47 4DZ

Exterior: Spacious rear yard and graveled driveway providing ample off road parking. Garden areas to the front, side and rear all laid in lawn.