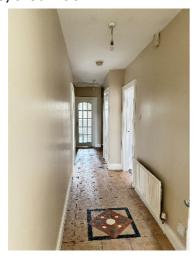

Entrance Hall: Cloaks, hot press, tiled floor.

Living Room: 11'4 x 16'3 Feature open fire with tiled inset and tiled hearth. TV points, laminate wooden floor, vertical blinds.

Kitchen/Dining: 14'8 x 10'4 Range of eye and low level fitted kitchen units, stainless steel single drainer sink with mixer taps. Electric hob and oven, integrated fridge and freezer, integrated dishwasher. Walls tiled between kitchen units, cushion flooring.