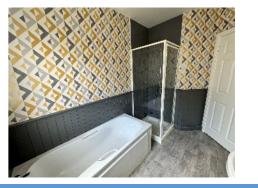

# P. McDermott

Bedroom 1: 13'8 x 9'9 Carpet to floor.

Bedroom 2: 7'9 x 8'4 Laminate wooden floor.

Bedroom 3: 11' x 10'8 Laminate wooden floor.

En Suite: 7'5 x 3'2 Low flush wc, pedestal wash hand basin, electric shower and fully tiled shower cubicle, tiled splash back, cushion flooring.