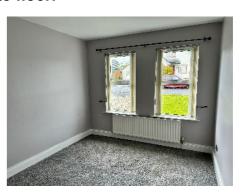

# P. McDermott

Bedroom 1: 13'8 x 9'9 Carpet to floor.

Bedroom 2: 7'9 x 8'4 Laminate wooden floor.

Bedroom 3: 11' x 10'8 Laminate wooden floor.

En Suite: 7'5 x 3'2 Low flush wc, pedestal wash hand basin, electric shower and fully tiled shower cubicle, tiled splash back, cushion flooring.