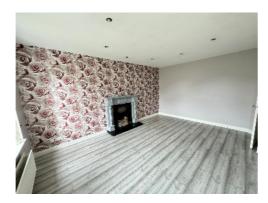

Entrance Hall: Cloaks, hot press, tiled floor.

Living Room: 11'4 x 16'3 Feature open fire with tiled inset and tiled hearth. TV points, laminate wooden floor, vertical blinds.

Kitchen/Dining: 14'8 x 10'4 Range of eye and low level fitted kitchen units, stainless steel single drainer sink with mixer taps. Electric hob and oven, integrated fridge and freezer, integrated dishwasher. Walls tiled between kitchen units, cushion flooring.