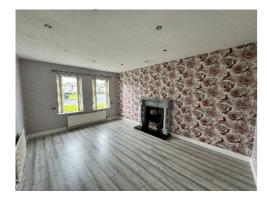

Entrance Hall: Cloaks, hot press, tiled floor.

Living Room: 11'4 x 16'3 Feature open fire with tiled inset and tiled hearth. TV points, laminate wooden floor, vertical blinds.

Kitchen/Dining: 14'8 x 10'4 Range of eye and low level fitted kitchen units, stainless steel single drainer sink with mixer taps. Electric hob and oven, integrated fridge and freezer, integrated dishwasher. Walls tiled between kitchen units, cushion flooring.