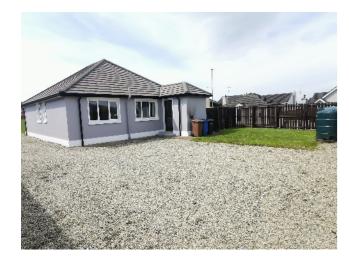

#### 99 Glenroe Park, Dungiven BT47 4DZ

Exterior: Spacious rear yard and graveled driveway providing ample off road parking. Garden areas to the front, side and rear all laid in lawn.

## 99 GLENROE PARK, DUNGIVEN BT47 4DZ

Attractive three bedroom detached bungalow located in the popular Glenroe Park area of Dungiven. It is within easy walking distance of all local amenities including schools, churches, shops, health centre and public transport links. This will suit many different buyers, its perfect for those looking for their first home or those looking to downsize.

### **Additional Features:**

- 3 Bedroom Detached Bungalow
- Oil Fired Heating
- uPVC Double Glazed Windows
- Spacious Rear Yard and Driveway
- Excellent Location, Close to Schools and Shops **PRICE**

PRICE: OFFERS OVER £165,000