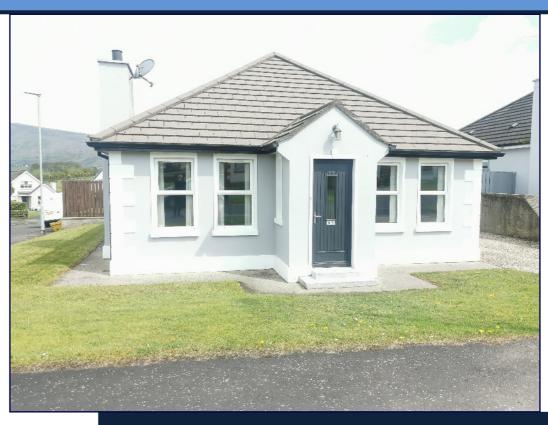

## 99 GLENROE PARK, DUNGIVEN BT47 4DZ

Attractive three bedroom detached bungalow located in the popular Glenroe Park area of Dungiven. It is within easy walking distance of all local amenities including schools, churches, shops, health centre and public transport links. This will suit many different buyers, its perfect for those looking for their first home or those looking to downsize.

### **Additional Features:**

- 3 Bedroom Detached Bungalow
- Oil Fired Heating
- uPVC Double Glazed Windows
- Spacious Rear Yard and Driveway
- Excellent Location, Close to Schools and Shops **PRICE**

PRICE: OFFERS OVER £165,000