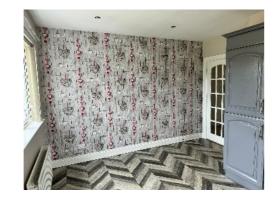

Entrance Hall: Cloaks, hot press, tiled floor.

Living Room: 11'4 x 16'3 Feature open fire with tiled inset and tiled hearth. TV points, laminate wooden floor, vertical blinds.

Kitchen/Dining: 14'8 x 10'4 Range of eye and low level fitted kitchen units, stainless steel single drainer sink with mixer taps. Electric hob and oven, integrated fridge and freezer, integrated dishwasher. Walls tiled between kitchen units, cushion flooring.