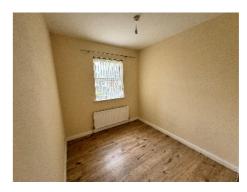

# P. McDermott

Bedroom 1: 13'8 x 9'9 Carpet to floor.

Bedroom 2: 7'9 x 8'4 Laminate wooden floor.

Bedroom 3: 11' x 10'8 Laminate wooden floor.

En Suite: 7'5 x 3'2 Low flush wc, pedestal wash hand basin, electric shower and fully tiled shower cubicle, tiled splash back, cushion flooring.