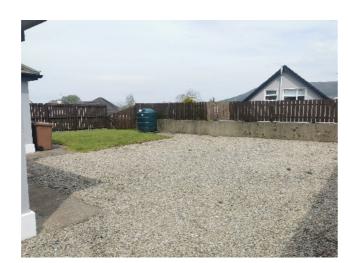

#### 99 Glenroe Park, Dungiven BT47 4DZ

Exterior: Spacious rear yard and graveled driveway providing ample off road parking. Garden areas to the front, side and rear all laid in lawn.