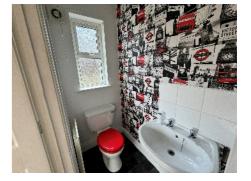

Bathroom: 6'6 x 8'10 Low flush wc, pedestal wash hand basin, bath, electric shower with fully tiled shower cubicle, cushion flooring.