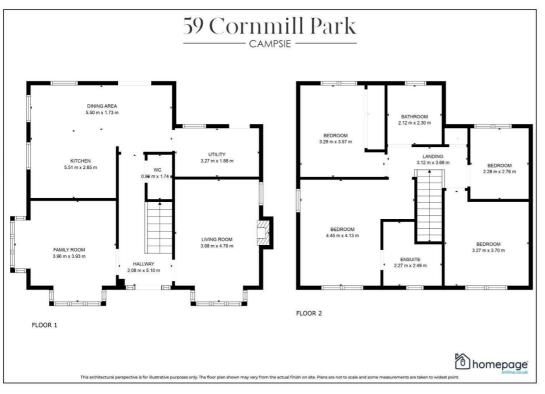

Perfectly suited to family life, this property benefits from a large open plan kitchen / dining, utility room, 2 reception rooms, downstairs W.C., 4 generous bedrooms (with master ensuite) and a family bathroom.

This 4 Bedroom detached home extends to circa 1,450 sq ft, offering spacious living accommodation and suburb internal finishes.

Ideally situated just 5 miles from the city, this beautiful home is sure to appeal to a wide range of buyers.