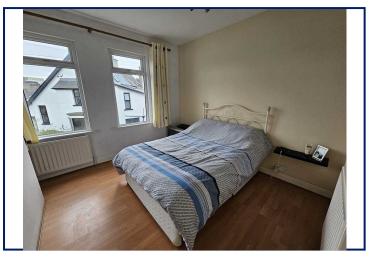

#### Bedroom 1

10'6" x 9'4" (3.2m x 2.84m) Laminate wooden floor and additional dressing/storage area.

#### Bedroom 2

9'8" x 7' (2.95m x 2.13m)

Laminate wooden floor.