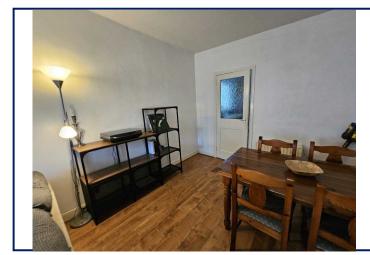

### Lounge / Dining

23'2" x 9'7" (7.06m x 2.92m)
Laminate wooden floor, hole-in-wall fireplace.