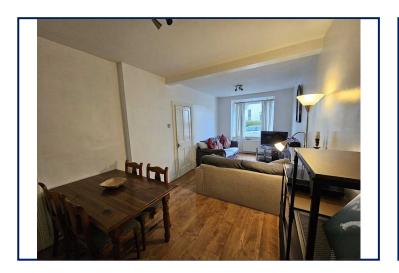

### Lounge / Dining

23'2" x 9'7" (7.06m x 2.92m)
Laminate wooden floor, hole-in-wall fireplace.