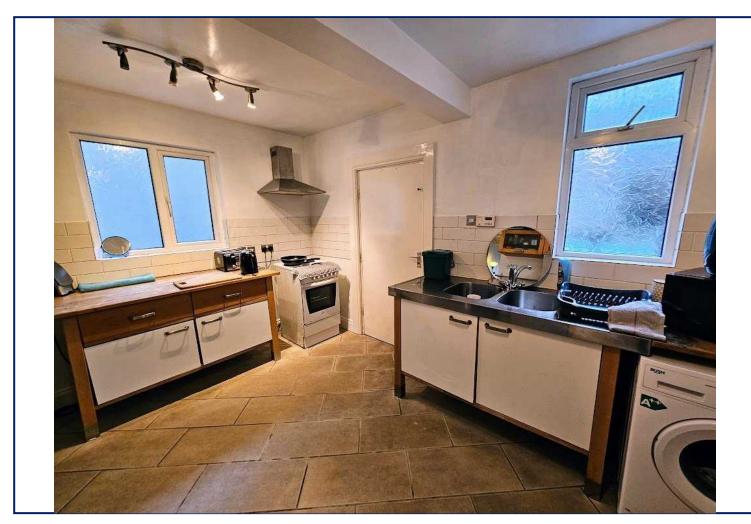

#### Kitchen

13'2" x 10'2" (4.01m x 3.1m)

Twin tub inset sink unit with stainless steel work surfaces, range of units, cooker space, plumbed for washing machine, ceramic tiled floor.