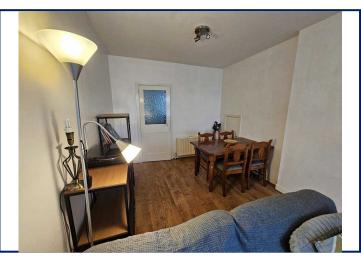

### Lounge / Dining

23'2" x 9'7" (7.06m x 2.92m)
Laminate wooden floor, hole-in-wall fireplace.