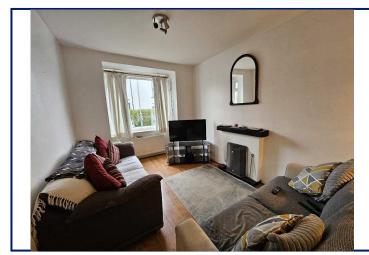

### Lounge / Dining

23'2" x 9'7" (7.06m x 2.92m)
Laminate wooden floor, hole-in-wall fireplace.