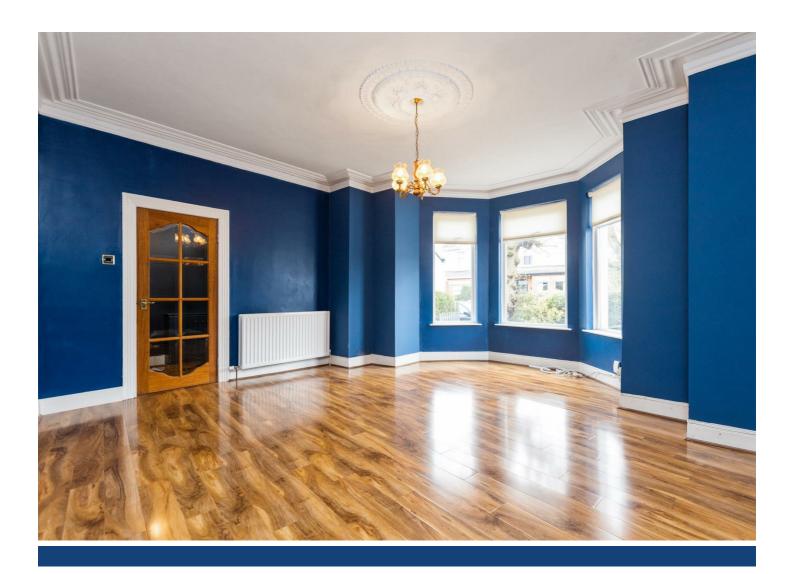

#### Lounge

17'8 x 16'8

Wood laminate flooring.

### **Dining Room**

15'3 x 11'8