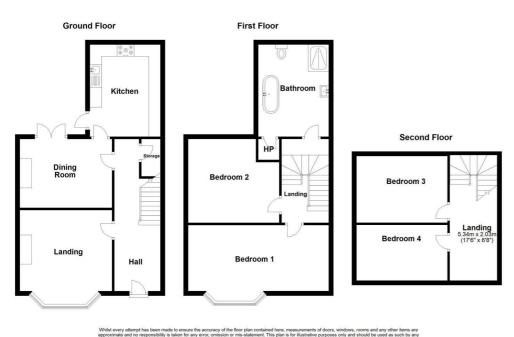

# Accommodation Comprises

#### **Entrance Hall**

Wood laminate flooring.

#### Lounge

17'8 x 16'8

Wood laminate flooring.

### **Dining Room**

15'3 x 11'8

#### Kitchen

18'4 x 9'5

Range of high and low level units with wood laminate work surfaces, stainless steel sink unit with mixer taps, electric hob and oven.
Modern, recessed spotlights. Wood laminate flooring.

#### First Floor

#### Bedroom 1

17'6 x 16'9

#### Bedroom 2

19'4 x 11'8

#### Bedroom 3

13'5 x 11'9

#### Bedroom 4

13'6 x 11'5

#### **Bathroom**

15'0 x 9'5

White suite comprising walk-in shower cubicle with rainfall shower, feature oval bath with mixer tap. wash hand basin with mixer taps and wall mounted low flush WC. Recessed spotlighting. Tiled floor, part tiled walls. Cupboard housing gas fired boiler.