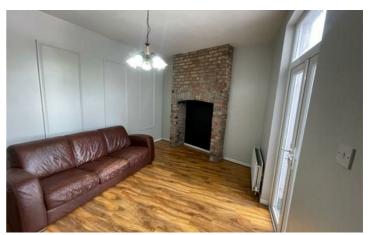

od laminate flooring.

#### Lounge

17'8 x 16'8

Wood laminate flooring.

### **Dining Room**

15'3 x 11'8

#### Kitchen

18'4 x 9'5

Range of high and low level units with wood laminate work surfaces, stainless steel sink unit with mixer taps, electric hob and oven.
Modern, recessed spotlights. Wood laminate flooring.

#### First Floor

#### Bedroom 1

17'6 x 16'9

#### Bedroom 2

19'4 x 11'8

#### Bedroom 3

13'5 x 11'9

#### Bedroom 4

13'6 x 11'5

#### **Bathroom**

15'0 x 9'5

White suite comprising walk-in shower cubicle with rainfall shower, feature oval bath with mixer tap. wash hand basin with mixer taps and wall mounted low flush WC. Recessed spotlighting. Tiled floor, part tiled walls. Cupboard housing gas fired boiler.

#### Outside

Spacious enclosed yard. Outside tap.



































Questions you may have. Which mortgage would suit me best?

How much deposit will I need? What are my monthly repayments going to be?

To answer these and other mortgage related questions contact our mortgage advisor on 02890471515.

Your home may be repossessed if you do not keep up repayments on your mortgage.

We DO NOT charge for initial mortgage consultations. We may charge a fee on completion depending on circumstances. Our typical fee is £250, however, please confirm with Mortgage Consultant at time of appointment.

Please note that we have not tested the services or systems in this property. Purchasers should make/commission their own inspections if they feel it is necessary.

ANDERSONSTOWN 028 9060 5200

BALLYHACKAMORE 028 9047 1515

BALLYNAHINCH

**BAN