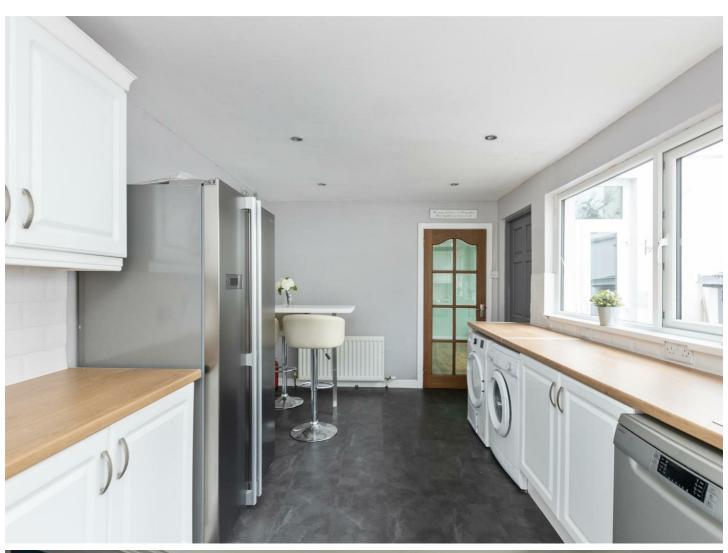

#### Kitchen

18'4 x 9'5

Range of high and low level units with wood laminate work surfaces, stainless steel sink unit with mixer taps, electric hob and oven.
Modern, recessed spotlights. Wood laminate flooring.