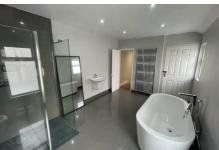

#### **Bathroom**

15'0 x 9'5

White suite comprising walk-in shower cubicle with rainfall shower, feature oval bath with mixer tap. wash hand basin with mixer taps and wall mounted low flush WC. Recessed spotlighting. Tiled floor, part tiled walls. Cupboard housing gas fired boiler.