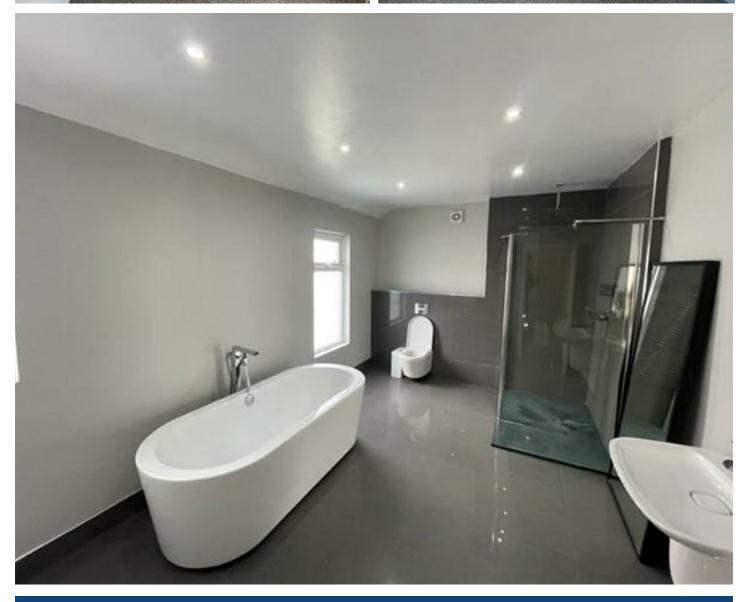

On the first floor, a modern white bathroom including freestanding bath and separate walk-in shower cubicle. Other benefits include PVC double glazed windows and gas fired central heating.

Located close to the ever popular Ballyhackamore, a superb property that rarely comes to the rental market, view now to avoid disappointment.

#### **Bathroom**

15'0 x 9'5

White suite comprising walk-in shower cubicle with rainfall shower, feature oval bath with mixer tap. wash hand basin with mixer taps and wall mounted low flush WC. Recessed spotlighting. Tiled floor, part tiled walls. Cupboard housing gas fired boiler.