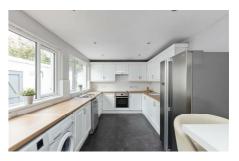

#### Kitchen

18'4 x 9'5

Range of high and low level units with wood laminate work surfaces, stainless steel sink unit with mixer taps, electric hob and oven.
Modern, recessed spotlights. Wood laminate flooring.