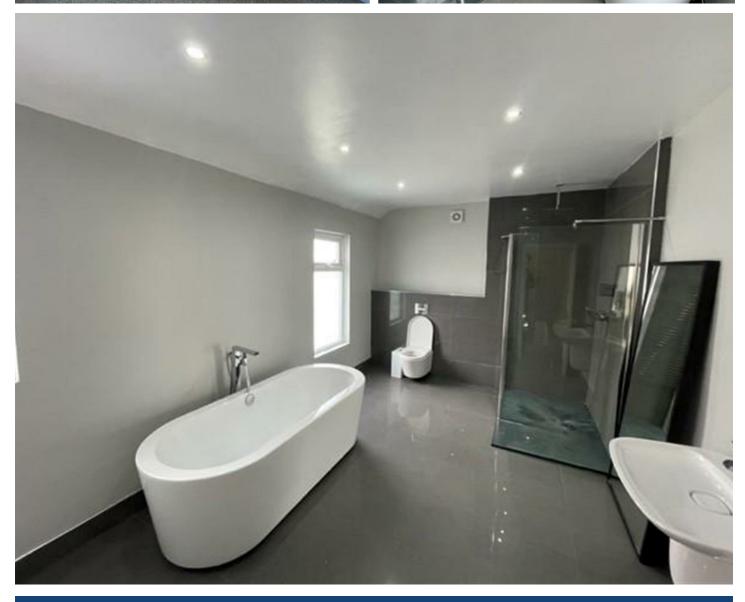

#### **Bathroom**

15'0 x 9'5

White suite comprising walk-in shower cubicle with rainfall shower, feature oval bath with mixer tap. wash hand basin with mixer taps and wall mounted low flush WC. Recessed spotlighting. Tiled floor, part tiled walls. Cupboard housing gas fired boiler.