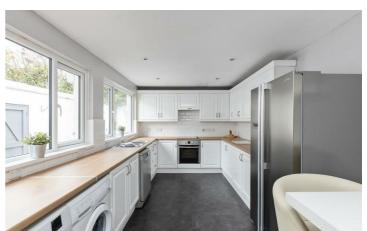

#### Kitchen

18'4 x 9'5

Range of high and low level units with wood laminate work surfaces, stainless steel sink unit with mixer taps, electric hob and oven.
Modern, recessed spotlights. Wood laminate flooring.