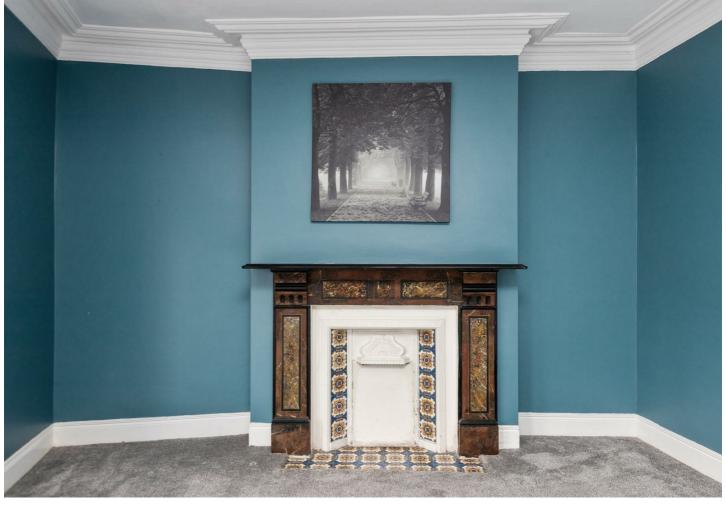

#### Lounge

17'8 x 16'8

Wood laminate flooring.

#### **Dining Room**

15'3 x 11'8