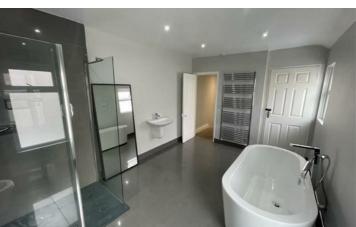

#### **Bathroom**

15'0 x 9'5

White suite comprising walk-in shower cubicle with rainfall shower, feature oval bath with mixer tap. wash hand basin with mixer taps and wall mounted low flush WC. Recessed spotlighting. Tiled floor, part tiled walls. Cupboard housing gas fired boiler.