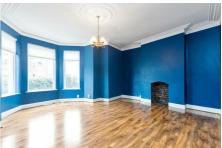

lounge with separate dining room, a large kitchen with breakfast area and range of appliances and four excellent well-proportioned bedrooms.

On the first floor, a modern white bathroom including freestanding bath and separate walk-in shower cubicle. Other benefits include PVC double glazed windows and gas fired central heating.

Located close to the ever popular Ballyhackamore, a superb property that rarely comes to the rental market, view now to avoid disappointment.

\*\* Some pictures shown are historic and subject to slight change \*\*



# **Key Features**

- Beautiful Semi-Detached Property
- · Luxury Modern Bathroom
- · Gas Fired Central Heating
- · Spacious Yard

- Modern Kitchen With Appliances
- Four Spacious Bedrooms
- PVC Double Glazed Windows
- · Close To Local Amenities





# Accommodation Comprises

#### **Entrance Hall**

Wood laminate flooring.

#### Lounge

17'8 x 16'8

Wood laminate flooring.

#### **Dining Room**

15'3 x 11'8

#### Kitchen

18'4 x 9'5

Range of high and low level units with wood laminate work surfaces, stainless steel sink unit with mixer taps, electric hob and oven.
Modern, recessed spotlights. Wood laminate flooring.

#### First Floor

#### Bedroom 1

17'6 x 16'9

#### Bedroom 2

19'4 x 11'8

#### Bedroom 3

13'5 x 11'9

#### Bedroom 4

13'6 x 11'5

#### **Bathroom**

15'0 x 9'5

White suite comprising walk-in shower cubicle with rainfall shower, feature oval bath with mixer tap. wash hand basin with mixer taps and wall mounted low flush WC. Recessed spotlighting. Tiled floor, part tiled walls. Cupboard housing gas fired boiler.

##