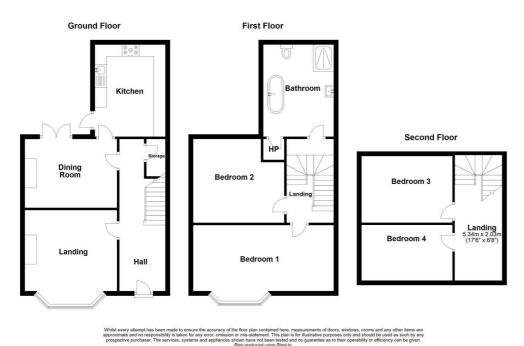

Ideal family accommodation offering two reception areas including lounge with separate dining room, a large kitchen with breakfast area and range of appliances and four excellent well-proportioned bedrooms.

# Accommodation Comprises

#### **Entrance Hall**

Wood laminate flooring.

#### Lounge

17'8 x 16'8

Wood laminate flooring.

#### **Dining Room**

15'3 x 11'8

#### Kitchen

18'4 x 9'5

Range of high and low level units with wood laminate work surfaces, stainless steel sink unit with mixer taps, electric hob and oven.
Modern, recessed spotlights. Wood laminate flooring.

#### First Floor

#### Bedroom 1

17'6 x 16'9

#### Bedroom 2

19'4 x 11'8

#### Bedroom 3

13'5 x 11'9

#### Bedroom 4

13'6 x 11'5

#### **Bathroom**

15'0 x 9'5

White suite comprising walk-in shower cubicle with rainfall shower, feature oval bath with mixer tap. wash hand basin with mixer taps and wall mounted low flush WC. Recessed spotlighting. Tiled floor, part tiled walls. Cupboard housing gas fired boiler.