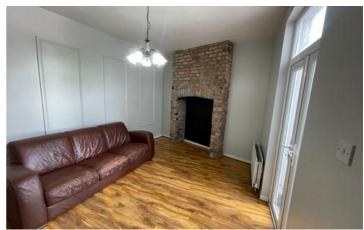

Wood laminate flooring.

#### Lounge

17'8 x 16'8

Wood laminate flooring.

#### **Dining Room**

15'3 x 11'8

#### Kitchen

18'4 x 9'5

Range of high and low level units with wood laminate work surfaces, stainless steel sink unit with mixer taps, electric hob and oven.
Modern, recessed spotlights. Wood laminate flooring.

#### First Floor

#### Bedroom 1

17'6 x 16'9

#### Bedroom 2

19'4 x 11'8

#### Bedroom 3

13'5 x 11'9

#### Bedroom 4

13'6 x 11'5

#### **Bathroom**

15'0 x 9'5

White suite comprising walk-in shower cubicle with rainfall shower, feature oval bath with mixer tap. wash hand basin with mixer taps and wall mounted low flush WC. Recessed spotlighting. Tiled floor, part tiled walls. Cupboard housing gas fired boiler.

### Outside

Spacious enclosed yard. Outside tap.



































Questions you may have. Which mortgage would suit me best?

How much deposit will I need? What are my monthly repayments going to be?

To answer these and other mortgage related questions contact our mortgage advisor on 02890471515.

Your home may be repossessed if you do not keep up repayments on your mortgage.

We DO NOT charge for initial mortgage consultations. We may charge a fee on completion depending on circumstances. Our typical fee is £250, however, please confirm with Mortgage Consultant at time of appointment.

Please note that we have not tested the services or systems in this property. Purchasers should make/commission their own inspections if they feel it is necessary.

ANDERSONSTOWN 028 9060 5200 BALLYHACKAMORE

**BALLYMENA** 028 2565 7700

*