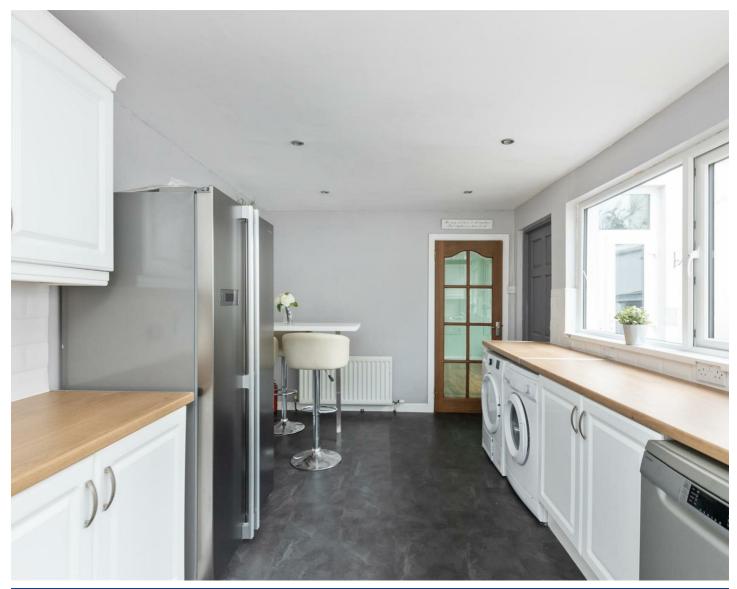

#### Kitchen

18'4 x 9'5

Range of high and low level units with wood laminate work surfaces, stainless steel sink unit with mixer taps, electric hob and oven.
Modern, recessed spotlights. Wood laminate flooring.