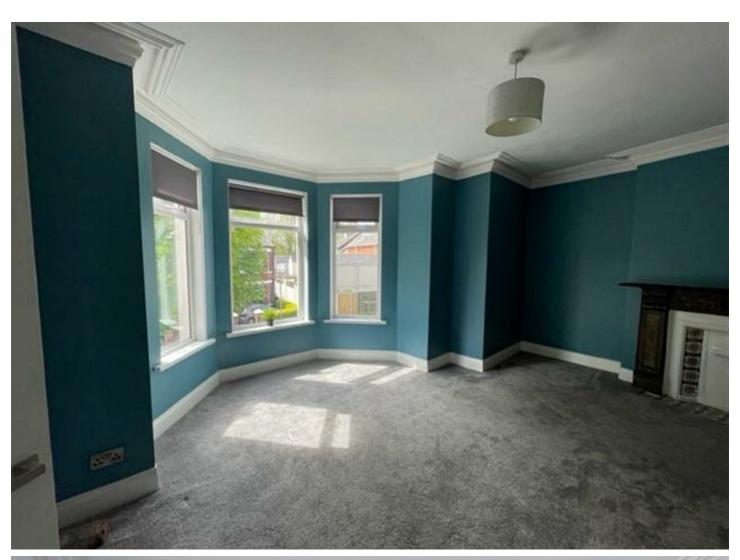

#### Lounge

17'8 x 16'8

Wood laminate flooring.

#### **Dining Room**

15'3 x 11'8