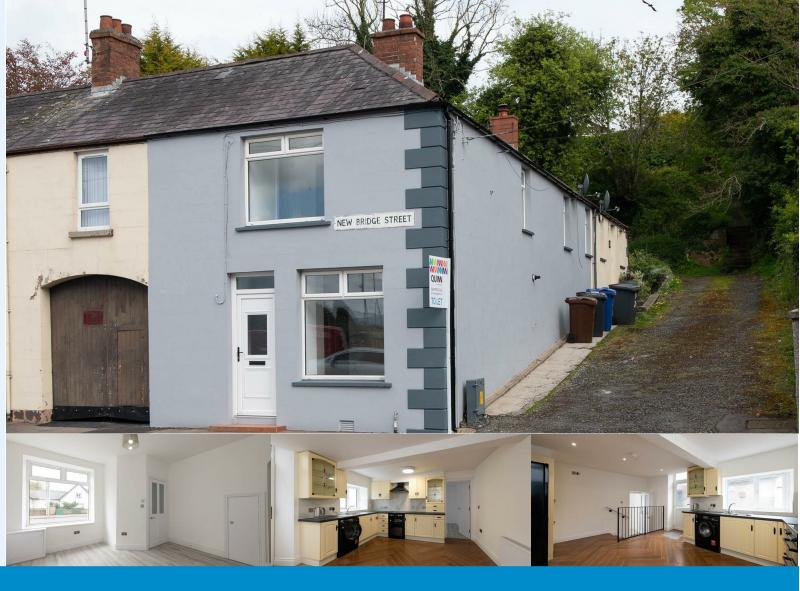

### **1B New Bridge Street** Downpatrick **BT30 6EX**

- 4 Bed End Terrace Property
- Close to Local Amenities
- Perfect for Commutters or Families
- Recently Renovated to a High Standard
- Gas Heating
- Master En-Suite
- Outside Yard Area
- EPC D 62
- Available Now
- Applications via website or contact Downpatrick@quinnestateagents.com

## 1B New Bridge Street

Downpatrick, BT30 6EX

We are most pleased to welcome to the rental market this beautiful, recently renovated property on New Bridge Street in Downpatrick. The property has been restored to a high standard throughout. It compromised of 4 bedrooms, including a master en-suite.