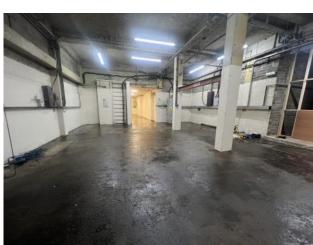

## WORKSHOP / LIGHT INDUSTRIAL / TRADE COUNTER / STORAGE / DISTRIBUTION UNIT 20E Kilroot Business Park - c. 3,500 sq ft (c. 325 m<sup>2</sup>)

Conveniently located mid-way between Belfast Docks and the Port of Larne, Kilroot Business Park in Carrickfergus has some 750,000 sq ft of industrial, warehousing, and business space on an attractive 60 acre landscaped site, with over 70 commercial tenants plus self-storage and outside storage facilities

- Manned Security & Extensive CCTV & Floodlighting
- On-Site Management Team
- High Electrical Power Availability
- Easy access to main road system Belfast only 20 mins

**Unit 20E** comprises a light industrial unit with 3 Phase Electricity, roller door and outside yard area, which would be ideal for light industrial, workshop, trade counter, distribution etc.

Roller Door access to main workshop area; Double Door access to Tool Store. Separate garage with Roller Door.

Ground Floor Footprint: In total c. 3,500 sq ft (c. 325 m<sup>2</sup>)

- Main Area c. 1,121 sq ft + Store off c. 541 sq ft
- Potential Trade Counter / Office / Storage c.433 sq ft
- Tool Store c.822 sq ft + part Mezzanine
- Small Office c.128 sq ft
- Garage c.492 sq ft
- Outside Yard Area
- Communal Kitchen & WCs