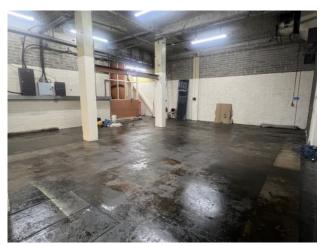

## WORKSHOP / LIGHT INDUSTRIAL / TRADE COUNTER / STORAGE / DISTRIBUTION UNIT 20E Kilroot Business Park - c. 3,500 sq ft (c. 325 m<sup>2</sup>)

Conveniently located mid-way between Belfast Docks and the Port of Larne, Kilroot Business Park in Carrickfergus has some 750,000 sq ft of industrial, warehousing, and business space on an attractive 60 acre landscaped site, with over 70 commercial tenants plus self-storage and outside storage facilities

- Manned Security & Extensive CCTV & Floodlighting
- On-Site Management Team
- High Electrical Power Availability
- Easy access to main road system Belfast only 20 mins

**Unit 20E** comprises a light industrial unit with 3 Phase Electricity, roller door and outside yard area, which would be ideal for light industrial, workshop, trade counter, distribution etc.

Roller Door access to main workshop area; Double Door access to Tool Store. Separate garage with Roller Door.

Ground Floor Footprint: In total c. 3,500 sq ft (c. 325 m<sup>2</sup>)

- Main Area c. 1,121 sq ft + Store off c. 541 sq ft
- Potential Trade Counter / Office / Storage c.433 sq ft
- Tool Store c.822 sq ft + part Mezzanine
- Small Office c.128 sq ft
- Garage c.492 sq ft
- Outside Yard Area
- Communal Kitchen & WCs