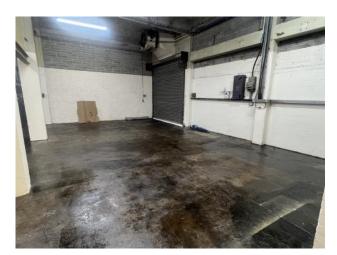

- Manned Security & Extensive CCTV & Floodlighting
- On-Site Management Team
- High Electrical Power Availability
- Easy access to main road system Belfast only 20 mins

**Unit 20E** comprises a light industrial unit with 3 Phase Electricity, roller door and outside yard area, which would be ideal for light industrial, workshop, trade counter, distribution etc.

Roller Door access to main workshop area; Double Door access to Tool Store. Separate garage with Roller Door.

Ground Floor Footprint: In total c. 3,500 sq ft (c. 325 m<sup>2</sup>)

- Main Area c. 1,121 sq ft + Store off c. 541 sq ft
- Potential Trade Counter / Office / Storage c.433 sq ft
- Tool Store c.822 sq ft + part Mezzanine
- Small Office c.128 sq ft
- Garage c.492 sq ft
- Outside Yard Area
- Communal Kitchen & WCs