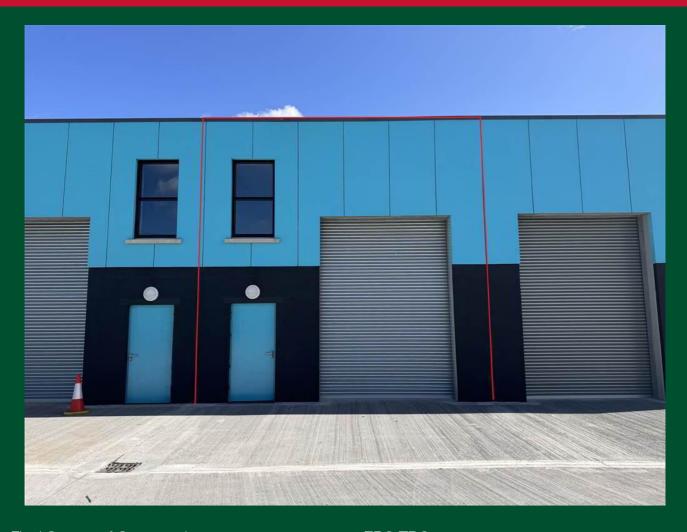

# Northern Property

Estate Agents & Property Consultants

Unit 3, Peace Line Business Park Merkland Place Belfast, BT13 3BL

£800 Per Month

- Final Stages of Construction
- Double Height Electric Shutter
- Circa 878 sqft
- Approx 6.23m Clearance Height
- Two Car Parking Spaces
- Opportunity for Mezzanine Floor
- 24 hr CCTV
- Rent £9,600 Per Annum
- Tenant Liable for Rates
- Service Charge TBC

#### **DESCRIPTION**

The scheme will comprise of 14 warehouse units of circa 878 sqft. The units will be finished with concrete flooring and exposed masonry walls. Each unit has a double height electric shutter with front and rear pedestrian doors. Approx 6.35m clearance height with potential for mezzanine floor and has the provision for a gas supply.

There will be two car parking spaces allocated per unit. The location is monitored by 24 hour CCTV and externally monitored outside trading hours.