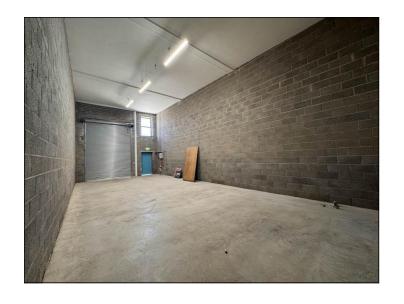

#### **DESCRIPTION**

The scheme will comprise of 14 warehouse units of circa 878 sqft. The units will be finished with concrete flooring and exposed masonry walls. Each unit has a double height electric shutter with front and rear pedestrian doors. Approx 6.35m clearance height with potential for mezzanine floor and has the provision for a gas supply.

### **Ground Floor**

13.818m x 5.907m (45' 4" x 19' 5")

VIEWING IS STRICTLY BY APPOINTMENT WITH OUR OFFICE

Sales - Lettings - Management - Commercial

Headquarters 263 Falls Road Gaeltacht Quarter Belfast, BT12 6FB