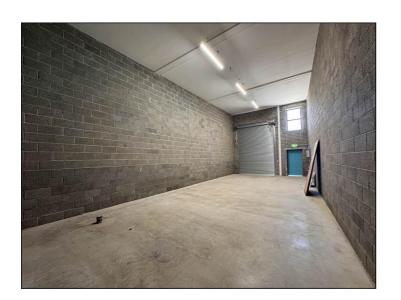

#### **DESCRIPTION**

The scheme will comprise of 14 warehouse units of circa 878 sqft. The units will be finished with concrete flooring and exposed masonry walls. Each unit has a double height electric shutter with front and rear pedestrian doors. Approx 6.35m clearance height with potential for mezzanine floor and has the provision for a gas supply.

### **Ground Floor**

13.818m x 5.907m (45' 4" x 19' 5")

VIEWING IS STRICTLY BY APPOINTMENT WITH OUR OFFICE

Sales - Lettings - Management - Commercial

Headquarters 263 Falls Road Gaeltacht Quarter Belfast, BT12 6FB