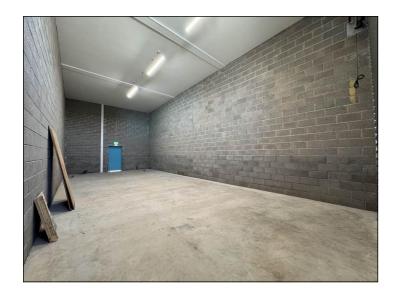

#### **DESCRIPTION**

The scheme will comprise of 14 warehouse units of circa 878 sqft. The units will be finished with concrete flooring and exposed masonry walls. Each unit has a double height electric shutter with front and rear pedestrian doors. Approx 6.35m clearance height with potential for mezzanine floor and has the provision for a gas supply.

### **Ground Floor**

13.818m x 5.907m (45' 4" x 19' 5")

VIEWING IS STRICTLY BY APPOINTMENT WITH OUR OFFICE

Sales - Lettings - Management - Commercial

Headquarters 263 Falls Road Gaeltacht Quarter Belfast, BT12 6FB