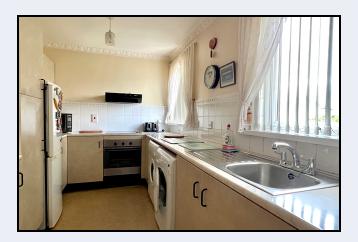

#### Kitchen

16' 0" x 7' 9" (4.88m x 2.36m) High & low level units, stainless steel sink, plumbed for washing machine, built-in oven, hob, extractor fan, partially tiled walls, dining area

**Bedroom 1** 11' 0" x 10' 7" (3.35m x 3.23m)