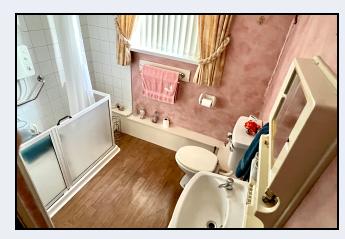

### Shower Room

8' 9" x 7' 6" (2.67m x 2.29m) White suite comprising disabled friendly shower, wash hand basin, w.c., partially tiled walls, Hot press