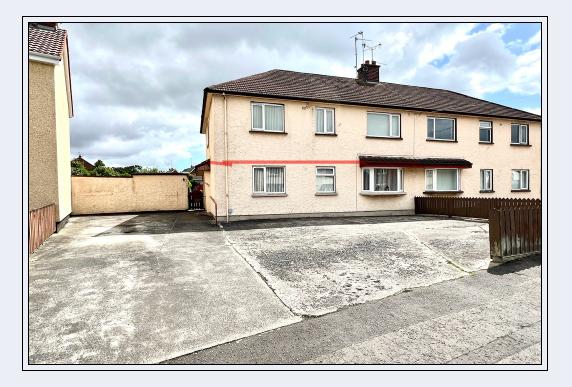

- PVC double glazed windows
- Economy 7 heating
- Concrete parking area
- Garden with shed at rear

Entrance hall 8' 4" x 3' 5" (2.54m x 1.04m) PVC front door

**1st Floor Landing** 19' 9" x 3' 3" (6.02m x 0.99m)