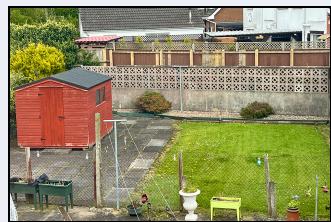

### Outside

Concrete parking area at front Block built store Garden laid in lawn with patio area, garden shed