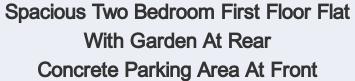

- PVC double glazed windows
- Economy 7 heating
- Concrete parking area
- Garden with shed at rear

Entrance hall 8' 4" x 3' 5" (2.54m x 1.04m) PVC front door

**1st Floor Landing** 19' 9" x 3' 3" (6.02m x 0.99m)

### Outside

Concrete parking area at front Block built store Garden laid in lawn with patio area, garden shed