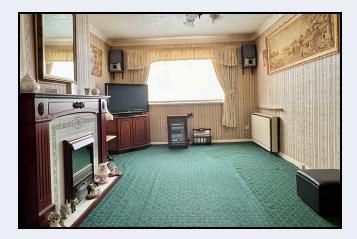

or does not make or give, and neither Alastair Stevenson the Property Spot nor any person in its employment has any authority to make or give any representation or warranty whatsoever in relation to this property. All dimensions are approximate and are taken at widest points



- PVC double glazed windows
- Economy 7 heating
- Concrete parking area
- Garden with shed at rear







Entrance hall 8' 4" x 3' 5" (2.54m x 1.04m) PVC front door

**1st Floor Landing** 19' 9" x 3' 3" (6.02m x 0.99m)

### Storage Cupboard

Lounge 15' 10" x 11' 0" (4.83m x 3.35m)

#### Kitchen

16' 0" x 7' 9" (4.88m x 2.36m) High & low level units, stainless steel sink, plumbed for washing machine, built-in oven, hob, extractor fan, partially tiled walls, dining area

**Bedroom 1** 11' 0" x 10' 7" (3.35m x 3.23m)



Bedroom 2 10' 9" x 9' 0" (3.28m x 2.74m)

### Shower Room

8' 9" x 7' 6" (2.67m x 2.29m) White suite comprising disabled friendly shower, wash hand basin, w.c., partially tiled walls, Hot press

### Outside

Concrete parking area at front Block built store Garden laid in lawn with patio area, garden shed

# **♯ P R O P E R T Y 僋 S P O T**°

83 Armagh Road, Portadown BT62 3DN T: 028 3833 9700

www.thepropertyspot.co.uk