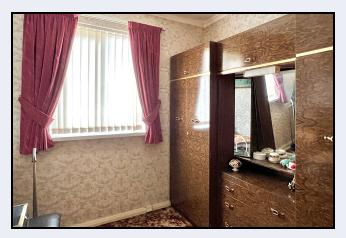

#### Kitchen

16' 0" x 7' 9" (4.88m x 2.36m) High & low level units, stainless steel sink, plumbed for washing machine, built-in oven, hob, extractor fan, partially tiled walls, dining area

**Bedroom 1** 11' 0" x 10' 7" (3.35m x 3.23m)

Bedroom 2 10' 9" x 9' 0" (3.28m x 2.74m)