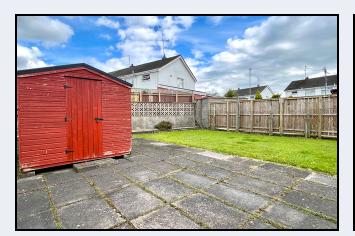

### Outside

Concrete parking area at front Block built store Garden laid in lawn with patio area, garden shed