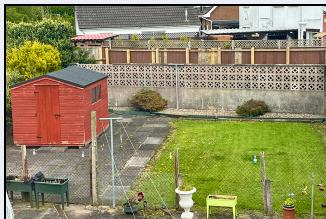

# Outside

Concrete parking area at front
Block built store
Garden laid in lawn with patio area, garden shed