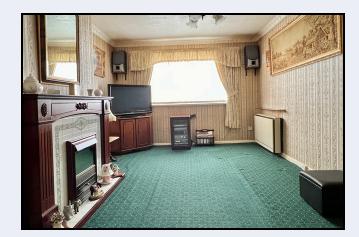

# Spacious Two Bedroom First Floor Flat With Garden At Rear Concrete Parking Area At Front



# 151 Westland Road, Portadown, Co Armagh BT62 4DN

- Entrance hall
- Lounge
- Kitchen with dining area
- Two bedrooms
- Shower room

- PVC double glazed windows
- Economy 7 heating
- Concrete parking area
- Garden with shed at rear







# Entrance hall

8' 4" x 3' 5" (2.54m x 1.04m) PVC front door

# 1st Floor Landing

19' 9" x 3' 3" (6.02m x 0.99m)

# Storage Cupboard

# Lounge

15' 10" x 11' 0" (4.83m x 3.35m)

#### Kitchen

16' 0" x 7' 9" (4.88m x 2.36m) High & low level units, stainless steel sink, plumbed for washing machine, built-in oven, hob, extractor fan, partially tiled walls, dining area

# Bedroom 1

11' 0" x 10' 7" (3.35m x 3.23m)





# Bedroom 2

10' 9" x 9' 0" (3.28m x 2.74m)

# Shower Room

8' 9" x 7' 6" (2.67m x 2.29m) White suite comprising disabled friendly shower, wash hand basin, w.c., partially tiled walls, Hot press

# Outside

Concrete parking area at front
Block built store
Garden laid in lawn with patio area, garden shed