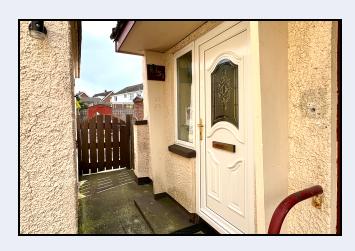

# Spacious Two Bedroom First Floor Flat With Garden At Rear Concrete Parking Area At Front



# 151 Westland Road, Portadown, Co Armagh BT62 4DN

- Entrance hall
- Lounge
- Kitchen with dining area
- Two bedrooms
- Shower room

- PVC double glazed windows
- Economy 7 heating
- Concrete parking area
- Garden with shed at rear







# Entrance hall

8' 4" x 3' 5" (2.54m x 1.04m) PVC front door

# 1st Floor Landing

19' 9" x 3' 3" (6.02m x 0.99m)

# Storage Cupboard

# Lounge

15' 10" x 11' 0" (4.83m x 3.35m)

#### Kitchen

16' 0" x 7' 9" (4.88m x 2.36m) High & low level units, stainless steel sink, plumbed for washing machine, built-in oven, hob, extractor fan, partially tiled walls, dining area

# Bedroom 1

11' 0" x 10' 7" (3.35m x 3.23m)





# Bedroom 2

10' 9" x 9' 0" (3.28m x 2.74m)

# Shower Room

8' 9" x 7' 6" (2.67m x 2.29m) White suite comprising disabled friendly shower, wash hand basin, w.c., partially tiled walls, Hot press

# Outside

Concrete parking area at front
Block built store
Garden laid in lawn with patio area, garden shed