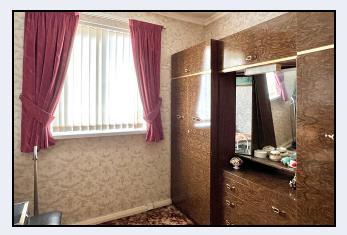

# Spacious Two Bedroom First Floor Flat With Garden At Rear Concrete Parking Area At Front



# 151 Westland Road, Portadown, Co Armagh BT62 4DN

- Entrance hall
- Lounge
- Kitchen with dining area
- Two bedrooms
- Shower room

- PVC double glazed windows
- Economy 7 heating
- Concrete parking area
- Garden with shed at rear







# Entrance hall

8' 4" x 3' 5" (2.54m x 1.04m) PVC front door

# 1st Floor Landing

19' 9" x 3' 3" (6.02m x 0.99m)

# Storage Cupboard

# Lounge

15' 10" x 11' 0" (4.83m x 3.35m)

#### Kitchen

16' 0" x 7' 9" (4.88m x 2.36m) High & low level units, stainless steel sink, plumbed for washing machine, built-in oven, hob, extractor fan, partially tiled walls, dining area

# Bedroom 1

11' 0" x 10' 7" (3.35m x 3.23m)





# Bedroom 2

10' 9" x 9' 0" (3.28m x 2.74m)

# Shower Room

8' 9" x 7' 6" (2.67m x 2.29m) White suite comprising disabled friendly shower, wash hand basin, w.c., partially tiled walls, Hot press

# Outside

Concrete parking area at front
Block built store
Garden laid in lawn with patio area, garden shed