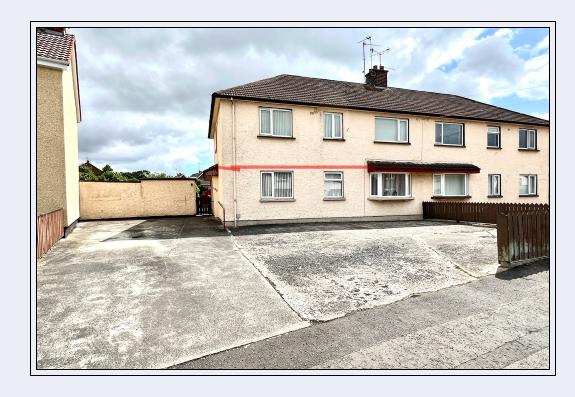

# Spacious Two Bedroom First Floor Flat With Garden At Rear Concrete Parking Area At Front

# 151 Westland Road, Portadown, Co Armagh BT62 4DN

- Entrance hall
- Lounge
- Kitchen with dining area
- Two bedrooms
- Shower room

- PVC double glazed windows
- Economy 7 heating
- Concrete parking area
- Garden with shed at rear

# Outside

Concrete parking area at front
Block built store
Garden laid in lawn with patio area, garden shed