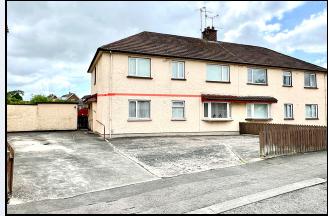

# Spacious Two Bedroom First Floor Flat With Garden At Rear Concrete Parking Area At Front

# 151 Westland Road, Portadown, Co Armagh BT62 4DN

- Entrance hall
- Lounge
- Kitchen with dining area
- Two bedrooms
- Shower room

- PVC double glazed windows
- Economy 7 heating
- Concrete parking area
- Garden with shed at rear

# Outside

Concrete parking area at front
Block built store
Garden laid in lawn with patio area, garden shed