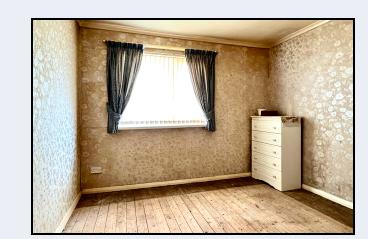

nomy 7 heating
- Concrete parking area
- Garden with shed at rear







# Entrance hall

8' 4" x 3' 5" (2.54m x 1.04m) PVC front door

# 1st Floor Landing

19' 9" x 3' 3" (6.02m x 0.99m)

# Storage Cupboard

# Lounge

15' 10" x 11' 0" (4.83m x 3.35m)

#### Kitchen

16' 0" x 7' 9" (4.88m x 2.36m) High & low level units, stainless steel sink, plumbed for washing machine, built-in oven, hob, extractor fan, partially tiled walls, dining area

# Bedroom 1

11' 0" x 10' 7" (3.35m x 3.23m)





# Bedroom 2

10' 9" x 9' 0" (3.28m x 2.74m)

# Shower Room

8' 9" x 7' 6" (2.67m x 2.29m) White suite comprising disabled friendly shower, wash hand basin, w.c., partially tiled walls, Hot press

# Outside

Concrete parking area at front
Block built store
Garden laid in lawn with patio area, garden shed