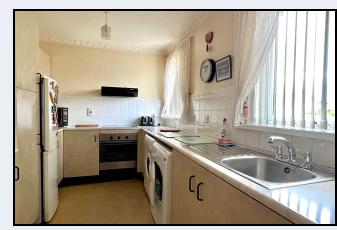

#### Kitchen

16' 0" x 7' 9" (4.88m x 2.36m) High & low level units, stainless steel sink, plumbed for washing machine, built-in oven, hob, extractor fan, partially tiled walls, dining area