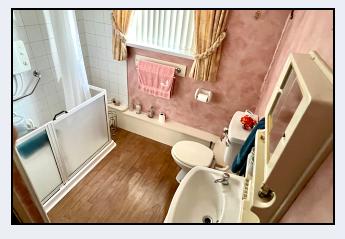

# Shower Room

8' 9" x 7' 6" (2.67m x 2.29m) White suite comprising disabled friendly shower, wash hand basin, w.c., partially tiled walls, Hot press