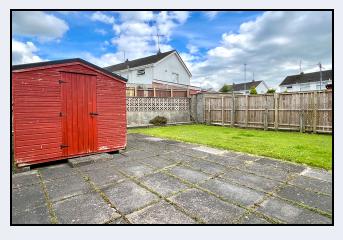

# Outside

Concrete parking area at front
Block built store
Garden laid in lawn with patio area, garden shed