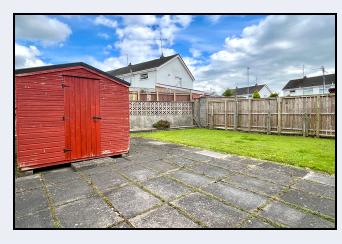

## Outside

Concrete parking area at front
Block built store
Garden laid in lawn with patio area, garden shed