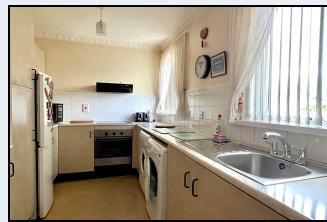

#### Kitchen

16' 0" x 7' 9" (4.88m x 2.36m) High & low level units, stainless steel sink, plumbed for washing machine, built-in oven, hob, extractor fan, partially tiled walls, dining area