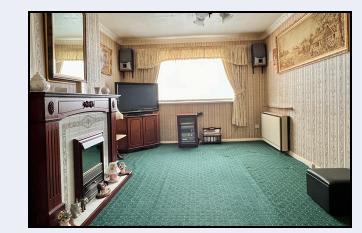

Garden At Rear Concrete Parking Area At Front



# 151 Westland Road, Portadown, Co Armagh BT62 4DN

- Entrance hall
- Lounge
- Kitchen with dining area
- Two bedrooms
- Shower room

- PVC double glazed windows
- Economy 7 heating
- Concrete parking area
- Garden with shed at rear







Spacious Two Bedroom First Floor Flat With Garden At Rear Concrete Parking Area At Front

# Entrance hall

8' 4" x 3' 5" (2.54m x 1.04m) PVC front door

# 1st Floor Landing

19' 9" x 3' 3" (6.02m x 0.99m)

# Storage Cupboard

# Lounge

15' 10" x 11' 0" (4.83m x 3.35m)

#### Kitchen

16' 0" x 7' 9" (4.88m x 2.36m) High & low level units, stainless steel sink, plumbed for washing machine, built-in oven, hob, extractor fan, partially tiled walls, dining area

#### Bedroom 1

11' 0" x 10' 7" (3.35m x 3.23m)





## Bedroom 2

10' 9" x 9' 0" (3.28m x 2.74m)

#### Shower Room

8' 9" x 7' 6" (2.67m x 2.29m) White suite comprising disabled friendly shower, wash hand basin, w.c., partially tiled walls, Hot press

## Outside

Concrete parking area at front
Block built store
Garden laid in lawn with patio area, garden shed