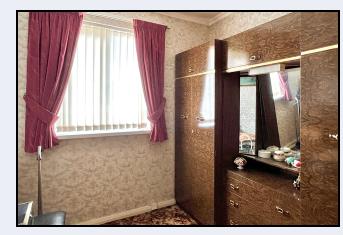

#### Bedroom 1

11' 0" x 10' 7" (3.35m x 3.23m)

## Bedroom 2

10' 9" x 9' 0" (3.28m x 2.74m)