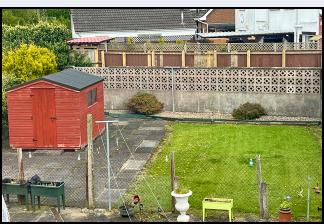

## Outside

Concrete parking area at front
Block built store
Garden laid in lawn with patio area, garden shed