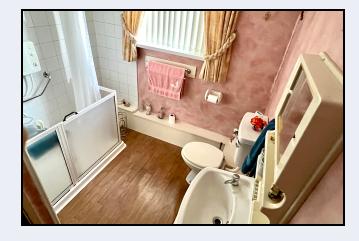

#### Shower Room

8' 9" x 7' 6" (2.67m x 2.29m) White suite comprising disabled friendly shower, wash hand basin, w.c., partially tiled walls, Hot press