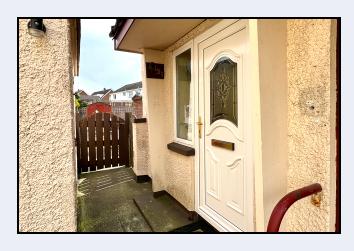

# Spacious Two Bedroom First Floor Flat With Garden At Rear Concrete Parking Area At Front



# 151 Westland Road, Portadown, Co Armagh BT62 4DN

- Entrance hall
- Lounge
- Kitchen with dining area
- Two bedrooms
- Shower room

- PVC double glazed windows
- Economy 7 heating
- Concrete parking area
- Garden with shed at rear







Spacious Two Bedroom First Floor Flat With Garden At Rear Concrete Parking Area At Front

# Entrance hall

8' 4" x 3' 5" (2.54m x 1.04m) PVC front door

# 1st Floor Landing

19' 9" x 3' 3" (6.02m x 0.99m)

# Storage Cupboard

# Lounge

15' 10" x 11' 0" (4.83m x 3.35m)

#### Kitchen

16' 0" x 7' 9" (4.88m x 2.36m) High & low level units, stainless steel sink, plumbed for washing machine, built-in oven, hob, extractor fan, partially tiled walls, dining area

#### Bedroom 1

11' 0" x 10' 7" (3.35m x 3.23m)





## Bedroom 2

10' 9" x 9' 0" (3.28m x 2.74m)

#### Shower Room

8' 9" x 7' 6" (2.67m x 2.29m) White suite comprising disabled friendly shower, wash hand basin, w.c., partially tiled walls, Hot press

## Outside

Concrete parking area at front
Block built store
Garden laid in lawn w