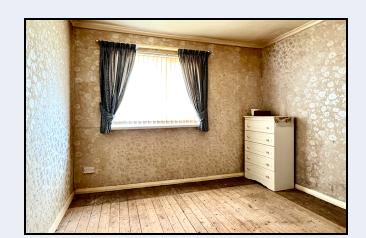

#### Bedroom 1

11' 0" x 10' 7" (3.35m x 3.23m)

## Bedroom 2

10' 9" x 9' 0" (3.28m x 2.74m)