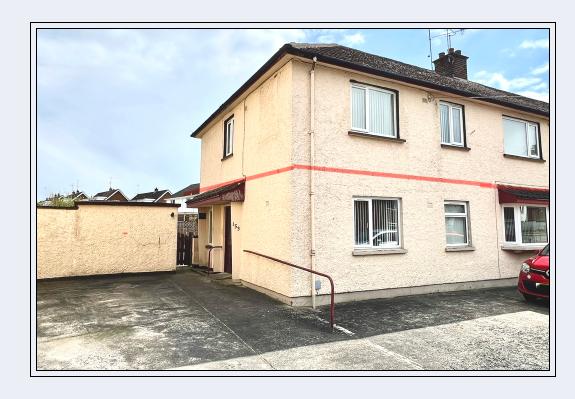

# Spacious Two Bedroom First Floor Flat With Garden At Rear Concrete Parking Area At Front

# 151 Westland Road, Portadown, Co Armagh BT62 4DN

- Entrance hall
- Lounge
- Kitchen with dining area
- Two bedrooms
- Shower room

- PVC double glazed windows
- Economy 7 heating
- Concrete parking area
- Garden with shed at rear

Spacious Two Bedroom First Floor Flat With Garden At Rear Concrete Parking Area At Front

## Outside

Concrete parking area at front
Block built store
Garden laid in lawn with patio area, garden shed