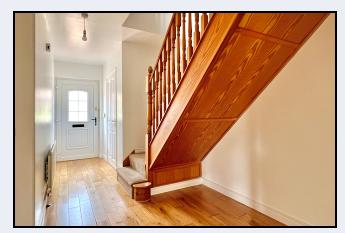

#### Entrance hall

17' 3" x 3' 6" (5.26m x 1.07m) Pvc front door, solid oak floor