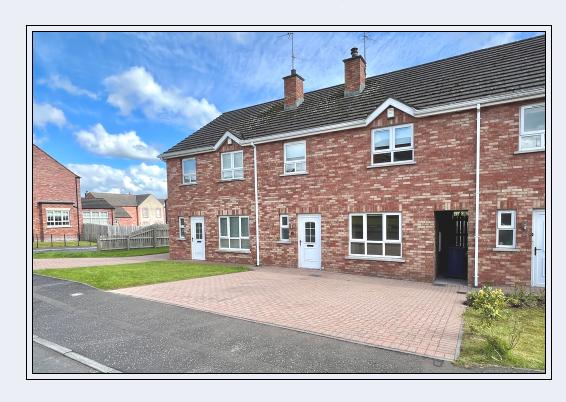

# Superb Mid Terrace Town House In Excellent Decorative Order Located In A Sought After Area Convenient To Schools, And Craigavon Area Hospital

# 50 Bocombra Hill, Portadown, Co Armagh BT63 5SA

- Entrance hall with downstairs w.c
- Lounge with ornamental fireplace
- Walnut effect shaker style kitchen with built in oven and hob
- Dining area with patio doors
- Three spacious bedrooms (Master with En-Suite)
- Bathroom with white suite

- PVC double glazed windows
- Oil fired heating
- Brick paved parking area at front
- Attractive garden at rear with garden shed
- Viewing recommended

Superb Mid Terrace Town House In Excellent Decorative Order Located In A Sought After Area Convenient To Schools, And Craigavon Area Hospital