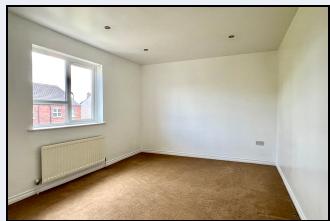

#### Bedroom 1

14' 3" x 12' 5" (4.34m x 3.78m)

# Bedroom 2

14' 4" x 10' 6" (4.37m x 3.20m)