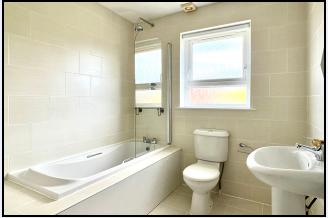

#### Bathroom

7' 2" x 7' 2" (2.18m x 2.18m) White suite comprising bath with shower, wash hand basin, w.c., fully tiled walls, tiled floor