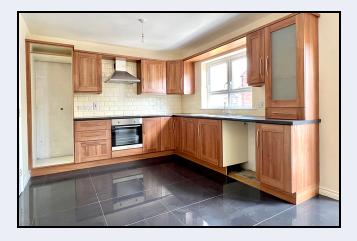

#### Kitchen

18' 0" x 10' 3" (5.49m x 3.12m) Walnut effect shaker style kitchen with high & low level units, built in oven, hob, extractor fan, dishwasher, plumbed for washing machine, partially tiled walls, tiled floor open plan to dining area with patio doors