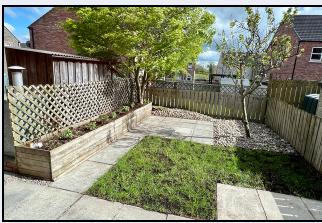

# Outside

Brick paved parking area at front Enclosed rear garden with lawn, patio and pebbled area Garden shed