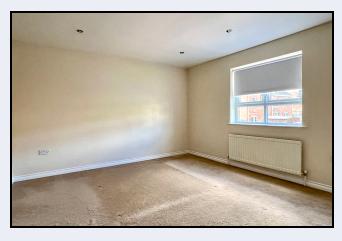

#### Bedroom 1

14' 3" x 12' 5" (4.34m x 3.78m)

# Bedroom 2

14' 4" x 10' 6" (4.37m x 3.20m)