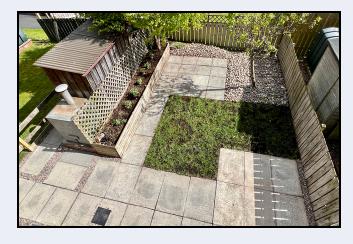

# Outside

Brick paved parking area at front Enclosed rear garden with lawn, patio and pebbled area Garden shed