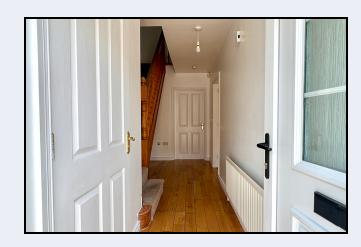

#### Entrance hall

17' 3" x 3' 6" (5.26m x 1.07m) Pvc front door, solid oak floor