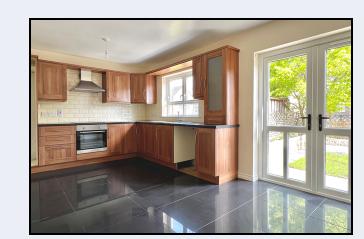

#### Kitchen

18' 0" x 10' 3" (5.49m x 3.12m) Walnut effect shaker style kitchen with high & low level units, built in oven, hob, extractor fan, dishwasher, plumbed for washing machine, partially tiled walls, tiled floor open plan to dining area with patio doors