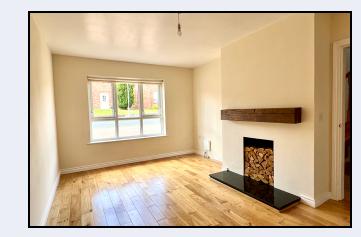

# Lounge

16' 9" x 10' 7" (5.11m x 3.23m) Hole in the wall with feature fireplace with reclaimed beam mantle, granite hearth, solid oak floor