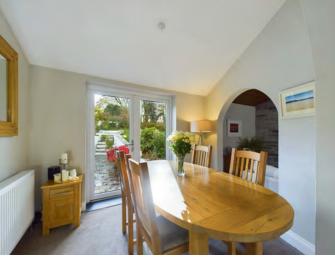

As you approach Trenance, a private driveway leads you to the property. Ascend the beautifully landscaped external stairs to enter through the large porch area, complete with a convenient W/C. This welcoming space is perfect for shedding outdoor attire after a day exploring the picturesque surroundings. The modern kitchen comes next, equipped with sleek appliances including an electric hob and oven. There's also space for a dishwasher, ensuring effortless culinary activities. From here, step out onto the expansive terrace where one can enjoy the beautiful Cornish weather, potential for future expansion (subject to planning permission). The adjacent lounge and dining room is a showstopper, featuring floor-to-ceiling windows that wrap around the space, providing awe-inspiring views of the surrounding woodland. An open log fire adds warmth and coziness, while French doors seamlessly connect this area to the outdoors, ideal for entertaining and relaxation.