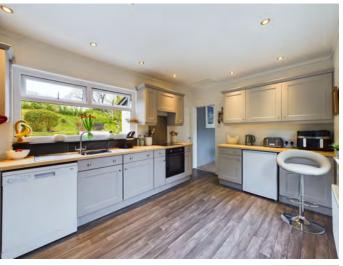

As you approach Trenance, a private driveway leads you to the property. Ascend the beautifully landscaped external stairs to enter through the large porch area, complete with a convenient W/C. This welcoming space is perfect for shedding outdoor attire after a day exploring the picturesque surroundings. The modern kitchen comes next, equipped with sleek appliances including an electric hob and oven. There's also space for a dishwasher, ensuring effortless culinary activities. From here, step out onto the expansive terrace where one can enjoy the beautiful Cornish weather, potential for future expansion (subject to planning permission). The adjacent lounge and dining room is a showstopper, featuring floor-to-ceiling windows that wrap around the space, providing awe-inspiring views of the surrounding woodland. An open log fire adds warmth and coziness, while French doors seamlessly connect this area to the outdoors, ideal for entertaining and relaxation.