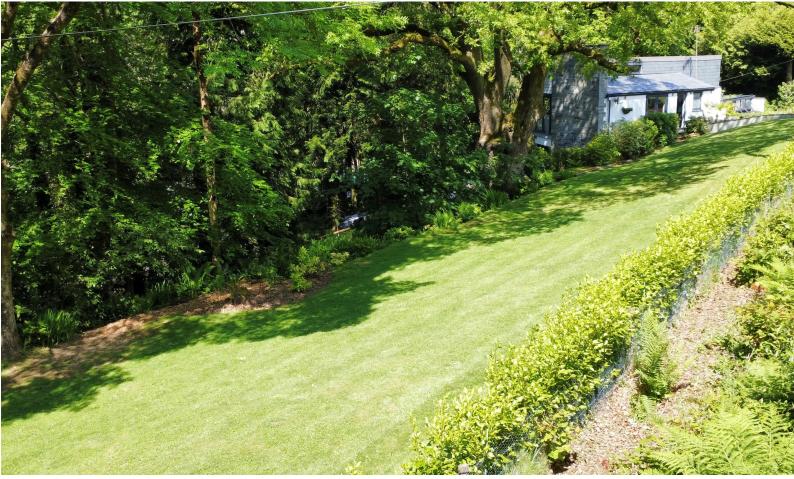

Outside, Trenance truly shines. The generous 0.51-acre plot offers a haven for green-fingered enthusiasts, with a large garden and scenic views of St Julitta's Church, enhancing the property's rural charm. A newly landscaped patio at the rear of the home is the perfect setting for summer gatherings with family and friends. The private parking area accommodates multiple vehicles, ensuring ample space for everyone.