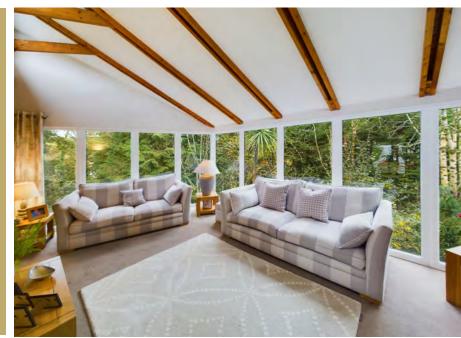

As you approach Trenance, a private driveway leads you to the property. Ascend the beautifully landscaped external stairs to enter through the large porch area, complete with a convenient W/C. This welcoming space is perfect for shedding outdoor attire after a day exploring the picturesque surroundings. The modern kitchen comes next, equipped with sleek appliances including an electric hob and oven. There's also space for a dishwasher, ensuring effortless culinary activities. From here, step out onto the expansive terrace where one can enjoy the beautiful Cornish weather, potential for future expansion (subject to planning permission). The adjacent lounge and dining room is a showstopper, featuring floor-to-ceiling windows that wrap around the space, providing awe-inspiring views of the surrounding woodland. An open log fire adds warmth and coziness, while French doors seamlessly connect this area to the outdoors, ideal for entertaining and relaxation.