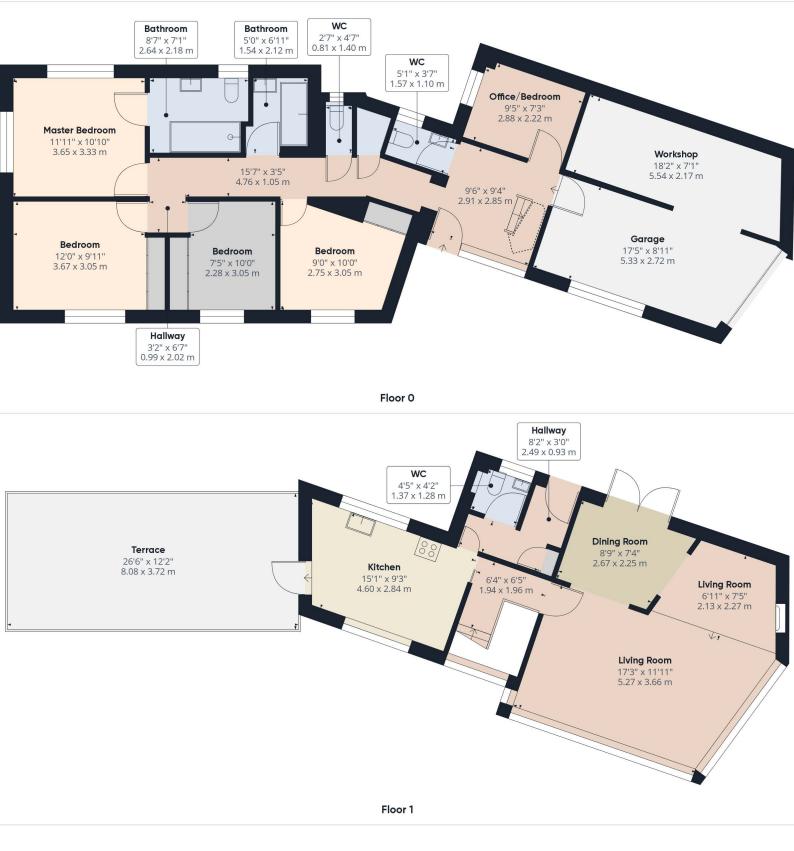

As you approach Trenance, a private driveway leads you to the property. Ascend the beautifully landscaped external stairs to enter through the large porch area, complete with a convenient W/C. This welcoming space is perfect for shedding outdoor attire after a day exploring the picturesque surroundings. The modern kitchen comes next, equipped with sleek appliances including an electric hob and oven. There's also space for a dishwasher, ensuring effortless culinary activities. From here, step out onto the expansive terrace where one can enjoy the beautiful Cornish weather, potential for future expansion (subject to planning permission). The adjacent lounge and dining room is a showstopper, featuring floor-to-ceiling windows that wrap around the space, providing awe-inspiring views of the surrounding woodland. An open log fire adds warmth and coziness, while French doors seamlessly connect this area to the outdoors, ideal for entertaining and relaxation.

Descend the spiral staircase to the ground floor, where you'll find four spacious double bedrooms. The master suite boasts a stunning en-suite bathroom, complete with a large walk-in shower, W/C, and basin. A private office offers the perfect spot for remote work, but it could also serve as a fifth bedroom, providing flexibility for your family's needs. This level also includes two additional W/Cs for convenience. Completing the ground floor is the large integrated garage and workshop, providing plenty of storage and workspace for your projects and hobbies.