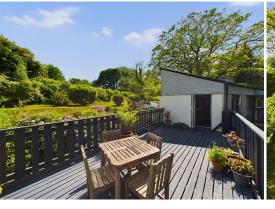

As you approach Trenance, a private driveway leads you to the property. Ascend the beautifully landscaped external stairs to enter through the large porch area, complete with a convenient W/C. This welcoming space is perfect for shedding outdoor attire after a day exploring the picturesque surroundings. The modern kitchen comes next, equipped with sleek appliances including an electric hob and oven. There's also space for a dishwasher, ensuring effortless culinary activities. From here, step out onto the expansive terrace where one can enjoy the beautiful Cornish weather, potential for future expansion (subject to planning permission). The adjacent lounge and dining room is a showstopper, featuring floor-to-ceiling windows that wrap around the space, providing awe-inspiring views of the surrounding woodland. An open log fire adds warmth and coziness, while French doors seamlessly connect this area to the outdoors, ideal for entertaining and relaxation.