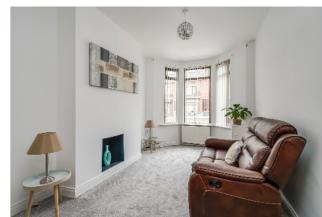

#### **Ground Floor**

Hardwood and glazing to:

ENTRANCE PORCH: Hardwood door and glazing to:

ENTRANCE HALL:

LOUNGE: 12' 8" x 9' 2" (3.86m x 2.79m) (at widest points). Hole-in-the-wall fireplace, bay window, open plan to: