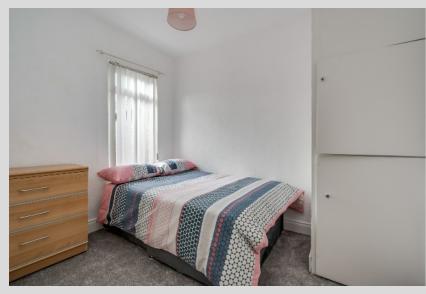

BEDROOM (1): 11' 10" x 10' 2" (3.61m x 3.1m) Built-in robes.

BEDROOM (2): 9' 9" x 7' 10" (2.97m x 2.39m) Hotpress.