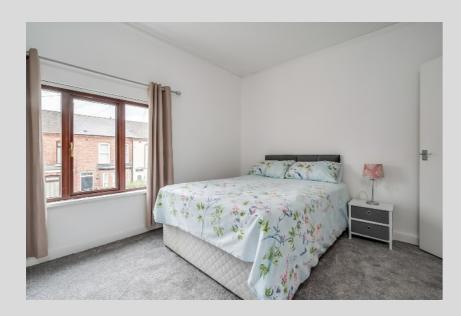

BEDROOM (1): 11' 10" x 10' 2" (3.61m x 3.1m) Built-in robes.

BEDROOM (2): 9' 9" x 7' 10" (2.97m x 2.39m) Hotpress.