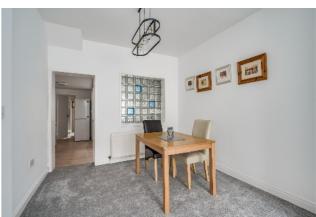

DINING ROOM: 9' 9" x 9' 8" (2.97m x 2.95m) (at widest points).

Glazed wall.

MODERN FITTED KITCHEN: 12' 7" x 11' 4" (3.84m x 3.45m) (at widest points). Range of high and low level units, work surfaces, single drainer stainless steel sink unit, cooker, extractor fan over, plumbed for washing machine, space for tumble dryer, part tiled walls, ceramic tiled floor. Under stairs storage.