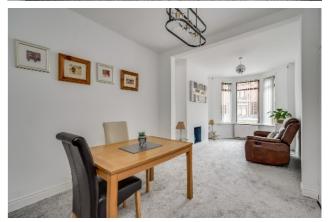

#### **Ground Floor**

Hardwood and glazing to:

ENTRANCE PORCH: Hardwood door and glazing to:

ENTRANCE HALL:

LOUNGE: 12' 8" x 9' 2" (3.86m x 2.79m) (at widest points). Hole-in-the-wall fireplace, bay window, open plan to:

DINING ROOM: 9' 9" x 9' 8" (2.97m x 2.95m) (at widest points).

Glazed wall.

MODERN FITTED KITCHEN: 12' 7" x 11' 4" (3.84m x 3.45m) (at widest points). Range of high and low level units, work surfaces, single drainer stainless steel sink unit, cooker, extractor fan over, plumbed for washing machine, space for tumble dryer, part tiled walls, ceramic tiled floor. Under stairs storage.