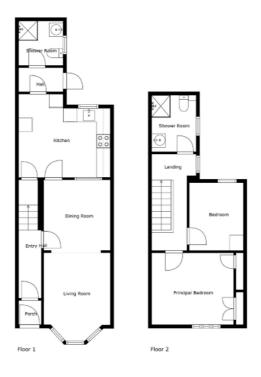

## Property Comprises

#### **Ground Floor**

Hardwood and glazing to:

ENTRANCE PORCH: Hardwood door and glazing to:

ENTRANCE HALL:

LOUNGE: 12' 8" x 9' 2" (3.86m x 2.79m) (at widest points). Hole-in-the-wall fireplace, bay window, open plan to:

DINING ROOM: 9' 9" x 9' 8" (2.97m x 2.95m) (at widest points).

Glazed wall.

MODERN FITTED KITCHEN: 12' 7" x 11' 4" (3.84m x 3.45m) (at widest points). Range of high and low level units, work surfaces, single drainer stainless steel sink unit, cooker, extractor fan over, plumbed for washing machine, space for tumble dryer, part tiled walls, ceramic tiled floor. Under stairs storage.

INNER HALLWAY: Ceramic tiled floor, door to rear.

SHOWER ROOM: White suite comprising low flush wc, pedestal wash hand basin, fully tiled shower cubicle with electric shower, fully tiled walls, ceramic tiled floor, extractor fan.

#### First Floor

LANDING: Access to roofspace.

LUXURY BATHROOM: White suite comprising low flush wc, pedestal wash hand basin, tiled splashback, panelled bath with electric shower over, part tiled walls, extractor fan.

BEDROOM (1): 11' 10" x 10' 2" (3.61m x 3.1m) Built-in robes.

BEDROOM (2): 9' 9" x 7' 10" (2.97m x 2.39m) Hotpress.