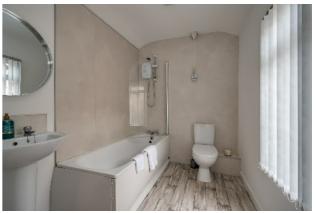

#### First Floor

LANDING: Access to roofspace.

LUXURY BATHROOM: White suite comprising low flush wc, pedestal wash hand basin, tiled splashback, panelled bath with electric shower over, part tiled walls, extractor fan.