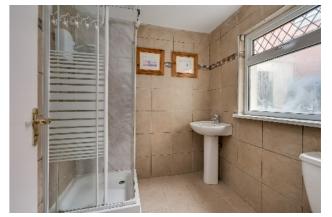

INNER HALLWAY: Ceramic tiled floor, door to rear.

SHOWER ROOM: White suite comprising low flush wc, pedestal wash hand basin, fully tiled shower cubicle with electric shower, fully tiled walls, ceramic tiled floor, extractor fan.