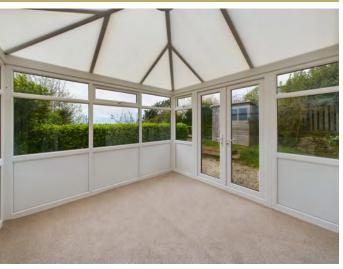

As you step inside, you're greeted by a welcoming porch, ideal for storing outdoor gear after a day of exploring the beautiful Cornish landscape. The heart of the home awaits with an open-plan kitchen, living, and dining area, perfect for both entertaining guests and enjoying cosy evenings. Dual aspect windows flood the space with natural light, creating a bright and airy ambiance. Adjacent to the main living area, a spacious conservatory/Sunroom beckons, offering a serene retreat to bask in the beauty of the surrounding countryside. This versatile space could easily be transformed into a separate dining area, perfect for hosting memorable gatherings.