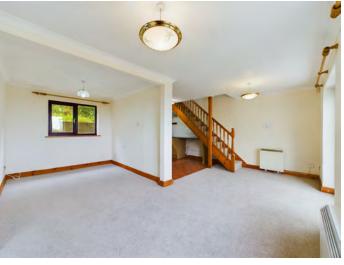

As you step inside, you're greeted by a welcoming porch, ideal for storing outdoor gear after a day of exploring the beautiful Cornish landscape. The heart of the home awaits with an open-plan kitchen, living, and dining area, perfect for both entertaining guests and enjoying cosy evenings. Dual aspect windows flood the space with natural light, creating a bright and airy ambiance. Adjacent to the main living area, a spacious conservatory/Sunroom beckons, offering a serene retreat to bask in the beauty of the surrounding countryside. This versatile space could easily be transformed into a separate dining area, perfect for hosting memorable gatherings.