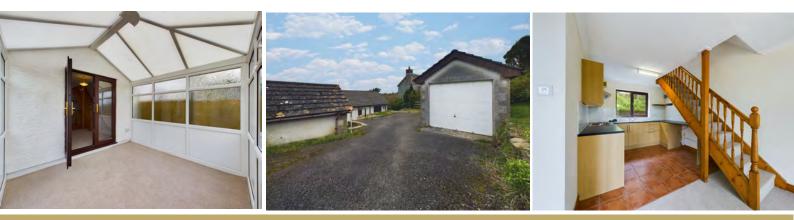

As you step inside, you're greeted by a welcoming porch, ideal for storing outdoor gear after a day of exploring the beautiful Cornish landscape. The heart of the home awaits with an open-plan kitchen, living, and dining area, perfect for both entertaining guests and enjoying cosy evenings. Dual aspect windows flood the space with natural light, creating a bright and airy ambiance. Adjacent to the main living area, a spacious conservatory/Sunroom beckons, offering a serene retreat to bask in the beauty of the surrounding countryside. This versatile space could easily be transformed into a separate dining area, perfect for hosting memorable gatherings.

Externally, Tickety Boo offers parking for 1-2 vehicles, along with a detached single garage, providing ample space for storage or workshop activities. To the rear of the property, a delightful decking area awaits, offering the perfect spot to soak in the breathtaking vistas of North Cornwall, creating an idyllic setting. A viewing is highly recommended to appreciate this wonderful home.