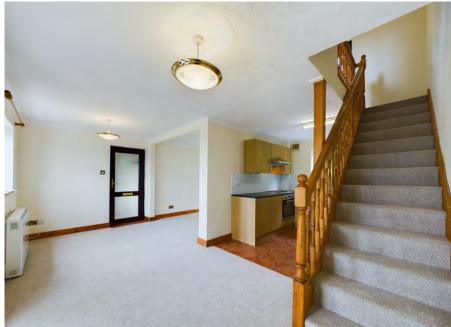

As you step inside, you're greeted by a welcoming porch, ideal for storing outdoor gear after a day of exploring the beautiful Cornish landscape. The heart of the home awaits with an open-plan kitchen, living, and dining area, perfect for both entertaining guests and enjoying cosy evenings. Dual aspect windows flood the space with natural light, creating a bright and airy ambiance. Adjacent to the main living area, a spacious conservatory/Sunroom beckons, offering a serene retreat to bask in the beauty of the surrounding countryside. This versatile space could easily be transformed into a separate dining area, perfect for hosting memorable gatherings.