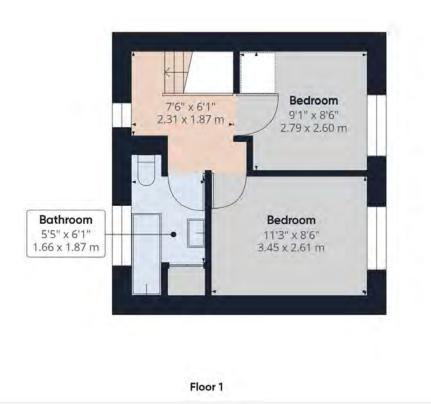

Venturing upstairs, you'll discover two generously sized double bedrooms, each boasting panoramic rural views through their double-glazed windows. A well-appointed family bathroom completes the upper level, providing convenience and comfort for residents and guests alike.