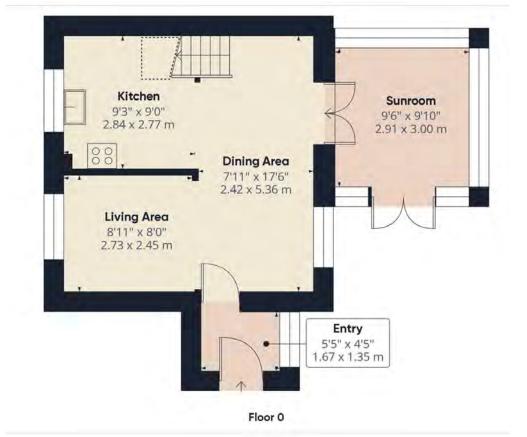

As you step inside, you're greeted by a welcoming porch, ideal for storing outdoor gear after a day of exploring the beautiful Cornish landscape. The heart of the home awaits with an open-plan kitchen, living, and dining area, perfect for both entertaining guests and enjoying cosy evenings. Dual aspect windows flood the space with natural light, creating a bright and airy ambiance. Adjacent to the main living area, a spacious conservatory/Sunroom beckons, offering a serene retreat to bask in the beauty of the surrounding countryside. This versatile space could easily be transformed into a separate dining area, perfect for hosting memorable gatherings.