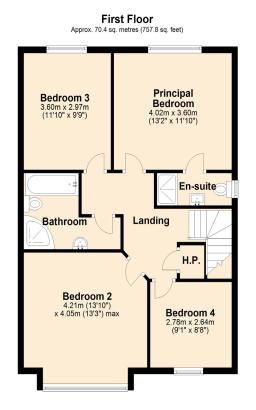

### Floor Plans

# Ground Floor Approx. 71.4 sq. metres (768.5 sq. feet) Dining Room 3.60m x 2.97m (11'10" x 9'9") Lounge 6.50m (21'4") max x 4.20m (13'9")

Total area: approx. 141.8 sq. metres (1526.3 sq. feet)

Hall

We endeavour to make our sales details accurate and reliable, however they should not be relied on as statements or representations of fact and they do not constitute any part of an offer or contract. The reseller does not make any representation or give any warranty in relation to the property and we have no authority to do so on behalf of the seller. Any information given by us in these sales details or otherwise is given without responsibility on our part. Services, fitting, and equipment referred to in the sales details have not been tested (unless otherwise stated) and no warranty can be given as to their condition. We strongly recommend that all information, which we provide, about the property is verified by yourself or your advisers. Site plans on brochures are not drawn to scale, however we are happy to provide scale drawings from our office. Artist's impressions are for illustrative purposes only. All details including materials, finishes etc. should be clarified with the agents prior to booking.