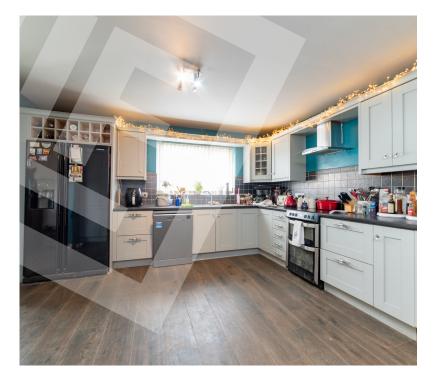

## **Key Features**

- Detached Family Home In A Pleasant Village Environment
- · Spacious Lounge With Open Fire
- Dining Room Open Plan to Well Fitted Kitchen With Shaker Style Units
- Four Bedrooms Including Principal With Shower Room Ensuite
- Family Bathroom With White Suite Including Bath and Shower Cubicle
- Oil Fired Central Heating And Double Glazed Windows
- Attached Garage And Tarmac Driveway
- Corner Site With Enclosed Rear Garden