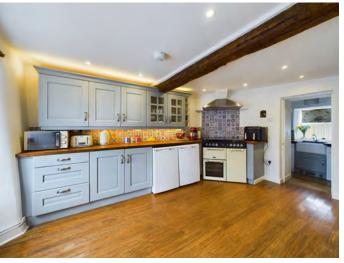

Upon entering, you are greeted by a practical utility area featuring a Belfast sink, wooden worktops, ample storage space, and accommodation for two white goods. Transitioning into the kitchen/ dining area, the contemporary ambiance continues with exposed beams, generous worktop space, room for a large cooker, and ample floor space for dining arrangements.