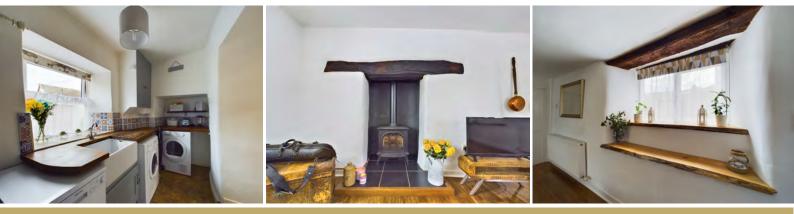

Upon entering, you are greeted by a practical utility area featuring a Belfast sink, wooden worktops, ample storage space, and accommodation for two white goods. Transitioning into the kitchen/ dining area, the contemporary ambiance continues with exposed beams, generous worktop space, room for a large cooker, and ample floor space for dining arrangements.

The adjoining living room maintains the modern yet historic atmosphere with naturally illuminated walls, dual aspect windows, wood flooring, and a gas burner fireplace, offering flexibility in furniture arrangement. Window seats also adorn both the kitchen and living room, a perfect spot for a quick coffee or to create additional seating for guests.