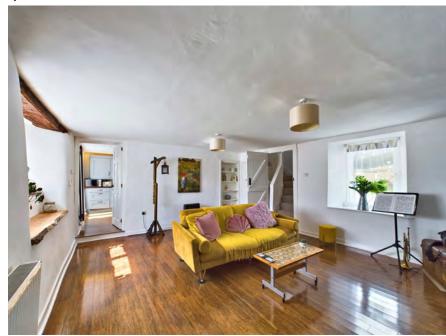

The adjoining living room maintains the modern yet historic atmosphere with naturally illuminated walls, dual aspect windows, wood flooring, and a gas burner fireplace, offering flexibility in furniture arrangement. Window seats also adorn both the kitchen and living room, a perfect spot for a quick coffee or to create additional seating for guests.