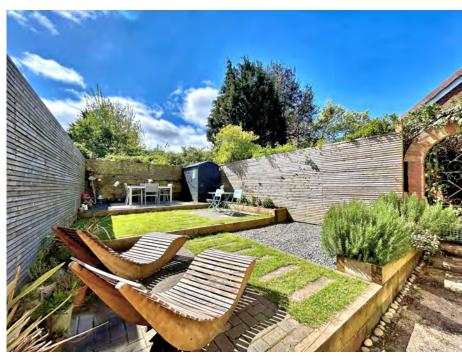

Outside, the rear of the property features a private and landscaped garden, ideal for outdoor gatherings or pet-friendly activities, while off-street parking for two cars enhances practicality.