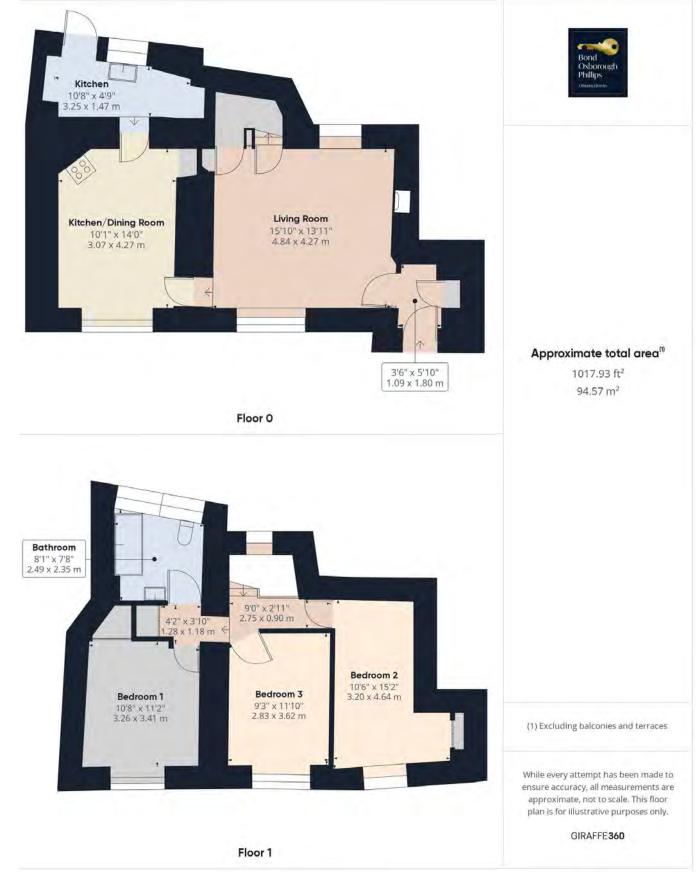

Upon entering, you are greeted by a practical utility area featuring a Belfast sink, wooden worktops, ample storage space, and accommodation for two white goods. Transitioning into the kitchen/ dining area, the contemporary ambiance continues with exposed beams, generous worktop space, room for a large cooker, and ample floor space for dining arrangements.

The adjoining living room maintains the modern yet historic atmosphere with naturally illuminated walls, dual aspect windows, wood flooring, and a gas burner fireplace, offering flexibility in furniture arrangement. Window seats also adorn both the kitchen and living room, a perfect spot for a quick coffee or to create additional seating for guests.

Ascending to the first floor, three inviting bedrooms await, each offering ample space for relaxation, with bedroom two boasting additional space adjacent to the chimney breast. Completing the upper level is the family bathroom, strategically located opposite bedroom one for convenience.

Outside, the rear of the property features a private and landscaped garden, ideal for outdoor gatherings or pet-friendly activities, while off-street parking for two cars enhances practicality.