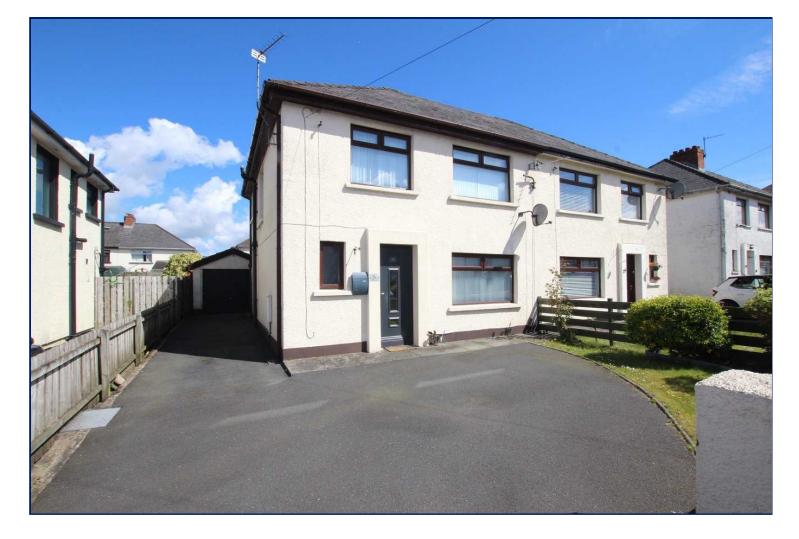

#### Description

Reeds Rains are delighted to present for sale this well presented extended semi detached located just off the Antrim Road, Newtownabbey. The property itself comprises entrance hall, lounge and extended open plan kitchen with dining area. A separate home / office study room completes the ground floor. The first floor offers three good sized bedrooms and modern bath and shower room with separate WC. Further features include gas heating, double glazing and upvc rainwater goods. Externally the property offers off street parking, detached garage and enclosed rear garden. Early viewing is recommended to avoid disappointment!

## **Off Street Parking**

Tarmac driveway to the front and side of the property offering ample off street parking and leading to detached garage.