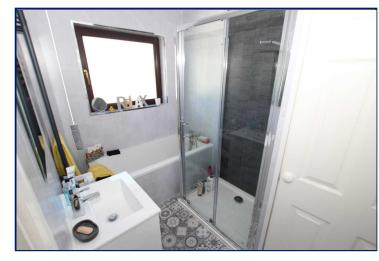

### Bath and Shower Room

Modern suite comprising upvc panel bath and walk in shower cubicle with mains shower. Sink with vanity unit beneath. Upvc walls. Built in storage cupboard.