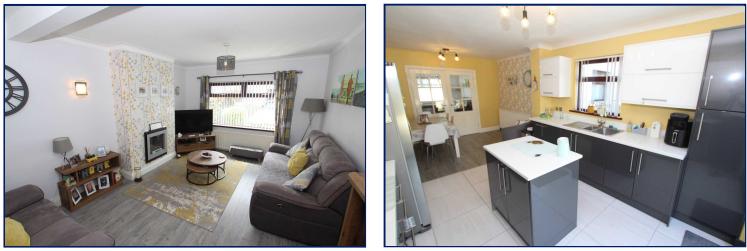

## Lounge

16'4" x 11'5" (4.98m x 3.48m) Naturally bright and spacious lounge with large window aspect to the front of the property. Complete with laminate flooring and double doors to kitchen / dining area.

## **Open Plan Kitchen / Diner**

20'9" x 11'4" (6.32m x 3.45m) Recently installed two tone kitchen with a range of units and breakfast island. One and half bowl sink and drainer unit. Electric oven and touch point hob with stainless steel extractor fan overhead. Range of integrated appliances to include washing machine and dishwasher. Plumbed for American style fridge freezer. Tiled flooring and sliding door to rear garden. Ample casual dining space with laminate flooring.