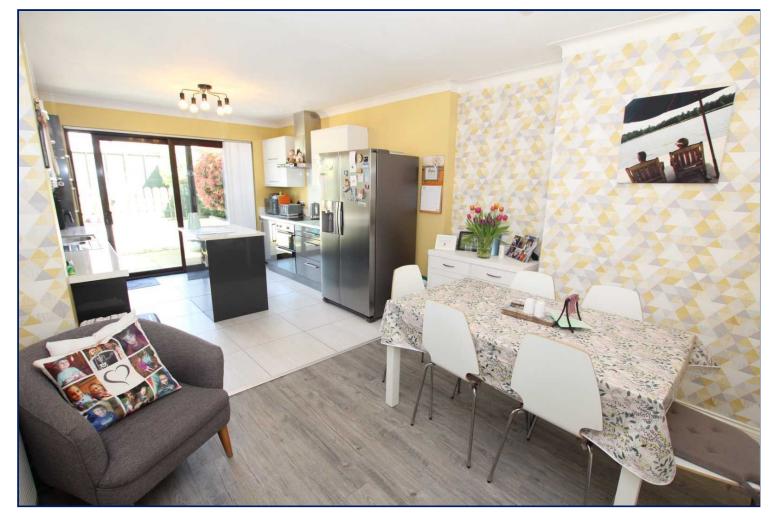

## **Open Plan Kitchen / Diner**

20'9" x 11'4" (6.32m x 3.45m) Recently installed two tone kitchen with a range of units and breakfast island. One and half bowl sink and drainer unit. Electric oven and touch point hob with stainless steel extractor fan overhead. Range of integrated appliances to include washing machine and dishwasher. Plumbed for American style fridge freezer. Tiled flooring and sliding door to rear garden. Ample casual dining space with laminate flooring.