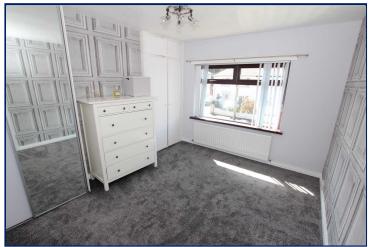

#### Bedroom Two

12'5" x 10'2" (3.78m x 3.1m) Double bedroom complete with carpeted flooring. Views to the front of the property.

#### **Bedroom Three**

8'8" x 8'2" (2.64m x 2.5m) Carpeted flooring.