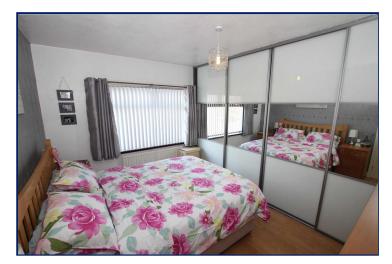

#### **Bedroom One**

12'9" x 9'2" (3.89m x 2.8m) Double bedroom complete with fitted mirrored robes. Laminate flooring.