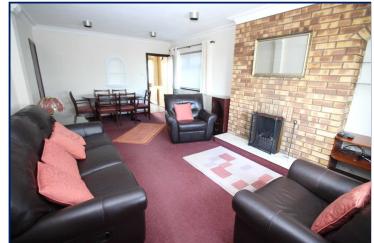

# Lounge/Dining Area

20'2" x 12'4" (6.15m x 3.76m)
Brick floor to ceiling fireplace incorporating an open fire. Understair storage. Excellent views.