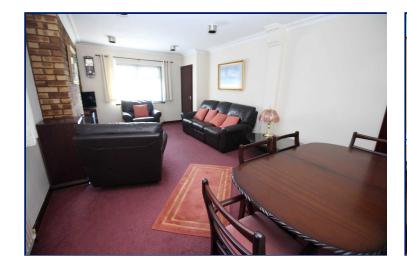

# Lounge/Dining Area

20'2" x 12'4" (6.15m x 3.76m)
Brick floor to ceiling fireplace incorporating an open fire. Understair storage. Excellent views.