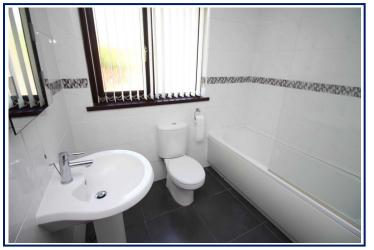

### **Bathroom**

White suite comprising panelled bath, wash hand basin and low flush wc. Part tiled walls and tiled floor. PVC strip ceiling.