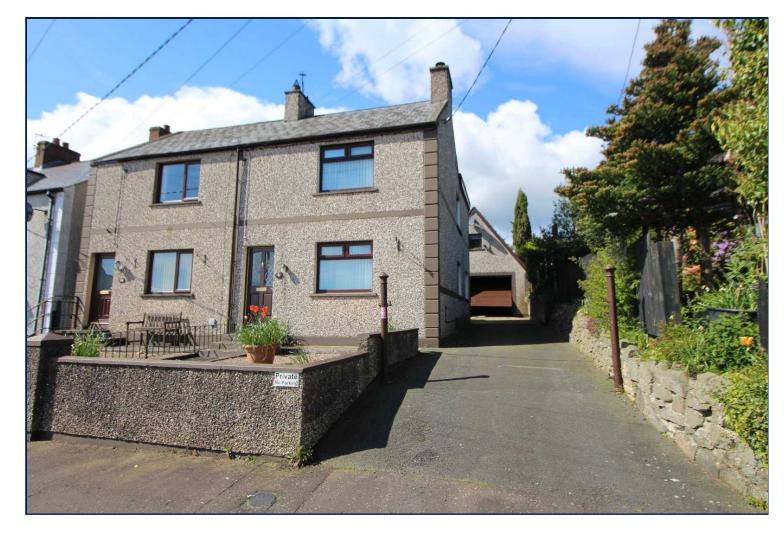

# **Description**

Semi detached property in the heart of Ballycarry Village close to local shops and primary school. With open aspect to the front affording far reaching views towards the Irish coastline the internal accommodation offers spacious lounge/dining area, kitchen with range of fitted units, three bedrooms and a white bathroom suite. Benefiting from an oil fired central heating system and double glazed windows. Externally there is a large detached garage with separate overhead storage area which could be converted into an office/play room and outside utility room. An internal viewing can be scheduled through Reeds Rains on 02893 351727.

#### Front Garden

Walled low maintenance front garden.

#### Rear Garden

Right of way to rear garden laid in small stones with a variety of plants and shrubs. Open aspect over surrounding countryside.