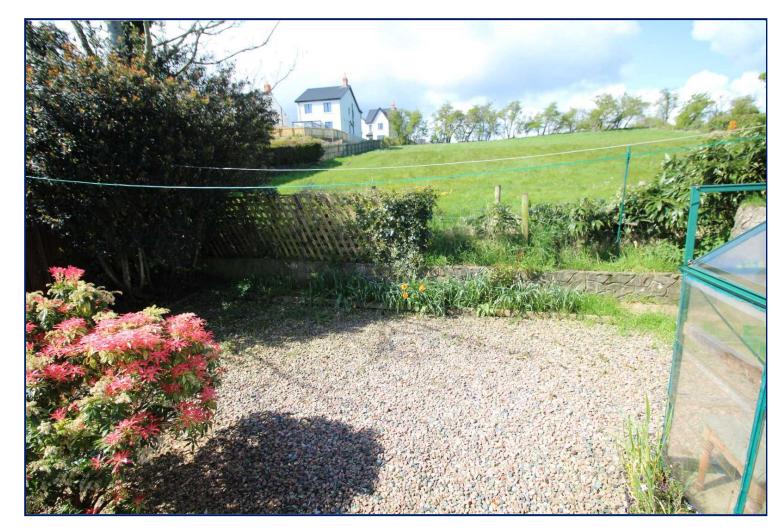

#### Rear Garden

Right of way to rear garden laid in small stones with a variety of plants and shrubs. Open aspect over surrounding countryside.