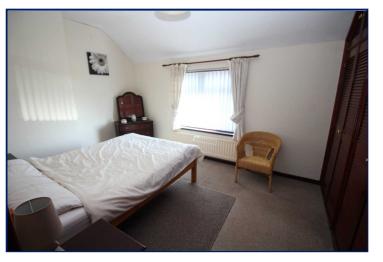

#### Bedroom 1

12'7" x 9'5" (3.84m x 2.87m) Range of fitted robes. Exceptional views.

### Bedroom 2

10' x 7'3" (3.05m x 2.2m)

### Bedroom 3

8'8" x 6'9" (2.64m x 2.06m)