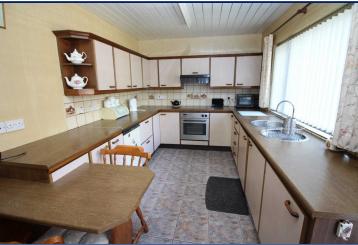

# Kitchen

14'5" x 8'7" (4.4m x 2.62m)

Range of fitted high and low level units. Sink unit with mixer tap. Built in hob and oven. Part tiled walls. Pine strip ceiling.