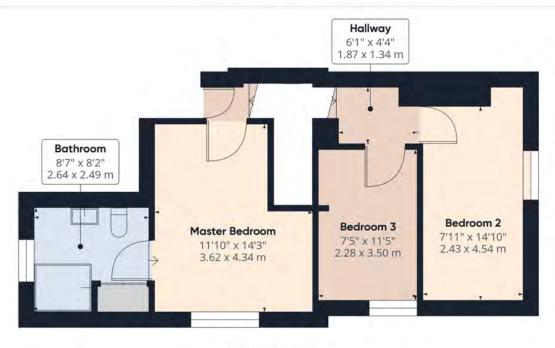

On the first floor there are three double bedrooms. The master suite is located on one side of the property and has the benefit of a modern bath room and airing cupboard. The further two double bedrooms are located in the older part of the cottage and have lovely exposed beams and beautiful views. The landing displays the original stonework which is one of the cottages many characterful features.