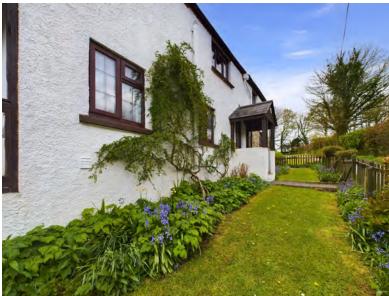

Welcome to the charming "Ashes Cat Cottage" the name derives from the Cornish folk describing those that huddle around the fire cinders to keep warm. This beautiful well maintained cottage sits in a hamlet encapsulated with stunning views over rolling fields providing the idyllic peaceful country retreat. The cottage offers an abundance of original features from the beamed ceilings, deep inset windows and the original stone Inglenook fireplace complete with bread oven. There are so many elements to this charming characterful cottage which steeps over three eras originating in the early 1900's and spanning into the 50's with the final extension being completed in the 70's.

## Internal Description

Welcome to the charming "Ashes Cat Cottage" the name derives from the Cornish folk describing those that huddle around the fires cinders to keep warm. This beautiful well maintained cottage is capsulated with stunning views over rolling fields providing the idylic peaceful country retreat. The cottage offers an abundance of original features from the beamed ceilings, deep inset windows and the original Inglenook fireplace complete with bread oven. There are so many elements to this charming characterful cottage which steeps over three eras originating in the early 1900's and spanning into the 50's with the final extension being completed in the 70's.