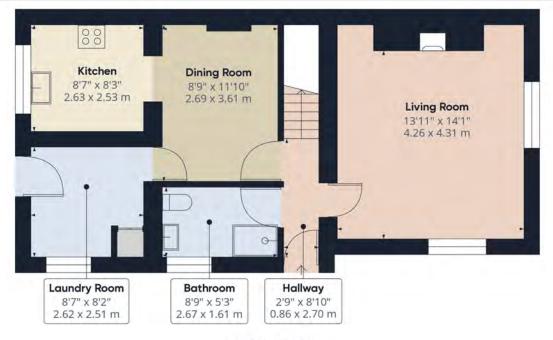

Upon entering "Ashes Cat Cottage" you step into the hallway with downstairs WC and shower room. The opulent Drawing Room provides an idyllic entertaining and relaxing space with the main focal point being the original stone Inglenook fireplace complete with bread oven which is perfect for storing and drying out logs.

The traditional fully equipped Kitchen is engulfed with natural light through a huge velux window and offers stunning views out over the rolling fields. The wooden integral and wall hung units provide plenty of storage and a workable space for creating culinary creations, leading into the Dining room the space offers the popular open plan living area, perfect for entertaining family and guests. Beyond this area is a very spacious Utility / Boot room with access out through the back door.