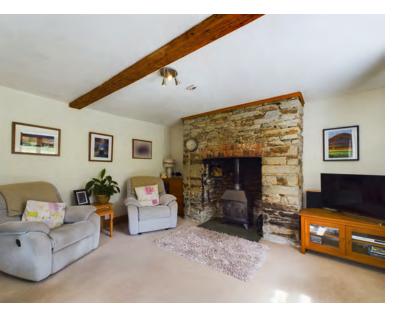

Upon entering "Ashes Cat Cottage" you step into the hallway with downstairs WC and shower room. The opulent Drawing Room provides an idyllic entertaining and relaxing space with the main focal point being the original stone Inglenook fireplace complete with bread oven which is perfect for storing and drying out logs.

Upon entering Ashes Cat Cottage you step into the hallway with downstairs WC and shower room. The Drawing Room provides an idyllic entertaining and relaxing space with the main focal point being the Original Stone Inglenook fireplace complete with bread oven which is perfect for storing and drying out logs. The traditional fully equipped Kitchen is engulfed with natural light through a huge velux window and offers stunning views out over the rolling fields. The wooden integral and wall hung units provide plenty of storage and a workable space for creating culinary creations, leading into the Dining room, the space provides the popular open plan living area, perfect for entertaining family and guests. Beyond this area is a very spacious Utility / Boot room with access out through the back door.