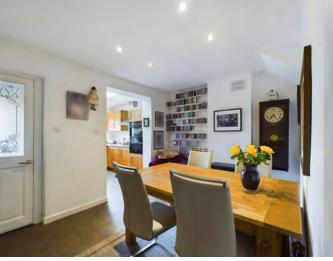

Upon entering "Ashes Cat Cottage" you step into the hallway with downstairs WC and shower room. The opulent Drawing Room provides an idyllic entertaining and relaxing space with the main focal point being the original stone Inglenook fireplace complete with bread oven which is perfect for storing and drying out logs.

Upon entering Ashes Cat Cottage you step into the hallway with downstairs WC and shower room. The Drawing Room provides an idyllic entertaining and relaxing space with the main focal point being the Original Stone Inglenook fireplace complete with bread oven which is perfect for storing and drying out logs. The traditional fully equipped Kitchen is engulfed with natural light through a huge velux window and offers stunning views out over the rolling fields. The wooden integral and wall hung units provide plenty of storage and a workable space for creating culinary creations, leading into the Dining room, the space provides the popular open plan living area, perfect for entertaining family and guests. Beyond this area is a very spacious Utility / Boot room with access out through the back door.