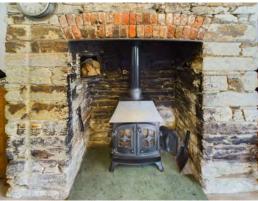

Welcome to the charming "Ashes Cat Cottage" the name derives from the Cornish folk describing those that huddle around the fire cinders to keep warm. This beautiful well maintained cottage sits in a hamlet encapsulated with stunning views over rolling fields providing the idyllic peaceful country retreat. The cottage offers an abundance of original features from the beamed ceilings, deep inset windows and the original stone Inglenook fireplace complete with bread oven. There are so many elements to this charming characterful cottage which steeps over three eras originating in the early 1900's and spanning into the 50's with the final extension being completed in the 70's.

Upon entering "Ashes Cat Cottage" you step into the hallway with downstairs WC and shower room. The opulent Drawing Room provides an idyllic entertaining and relaxing space with the main focal point being the original stone Inglenook fireplace complete with bread oven which is perfect for storing and drying out logs.

## Internal Description

Welcome to the charming "Ashes Cat Cottage" the name derives from the Cornish folk describing those that huddle around the fires cinders to keep warm. This beautiful well maintained cottage is capsulated with stunning views over rolling fields providing the idylic peaceful country retreat. The cottage offers an abundance of original features from the beamed ceilings, deep inset windows and the original Inglenook fireplace complete with bread oven. There are so many elements to this charming characterful cottage which steeps over three eras originating in the early 1900's and spanning into the 50's with the final extension being completed in the 70's.

Upon entering Ashes Cat Cottage you step into the hallway with downstairs WC and shower room. The Drawing Room provides an idyllic entertaining and relaxing space with the main focal point being the Original Stone Inglenook fireplace complete with bread oven which is perfect for storing and drying out logs. The traditional fully equipped Kitchen is engulfed with natural light through a huge velux window and offers stunning views out over the rolling fields. The wooden integral and wall hung units provide plenty of storage and a workable space for creating culinary creations, leading into the Dining room, the space provides the popular open plan living area, perfect for entertaining family and guests. Beyond this area is a very spacious Utility / Boot room with access out through the back door.