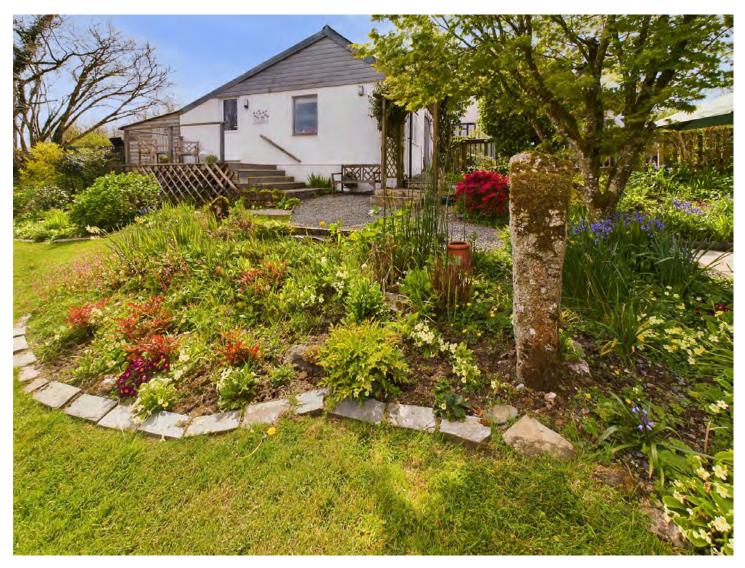

A delightfully presented cottage boasting an array of features including an established sizeable garden, Polytunnel, Studio, and it's private Water supply

Ashes Cat Cottage is the property that keeps giving and supplies the homestead with its very own endless crystal water supply which not only tastes delicious but enables the home to be self –sufficient. The beautiful well maintained cottage garden feeds the appetite of the biggest gardening enthusiast with its abundant array of established beds including Yellow Iris's, "Gunnera manicata" and many fruit trees and bushes. With far reaching views over neighbouring fields and rolling hills. The serene wildlife pool creates the perfect haven for all indigenous creatures including many species of dragon flies and newts.

Ashes Cat Cottage also provides a spacious and adaptable studio fully equipped with electrics and is a fabulous light and airy space perfect for inspiring a budding artist and creative creations. The studio adjoins a large garage with plenty of loft space ideal for storage.