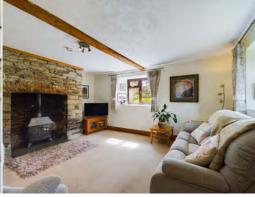

Upon entering "Ashes Cat Cottage" you step into the hallway with downstairs WC and shower room. The opulent Drawing Room provides an idyllic entertaining and relaxing space with the main focal point being the original stone Inglenook fireplace complete with bread oven which is perfect for storing and drying out logs.

Upon entering Ashes Cat Cottage you step into the hallway with downstairs WC and shower room. The Drawing Room provides an idyllic entertaining and relaxing space with the main focal point being the Original Stone Inglenook fireplace complete with bread oven which is perfect for storing and drying out logs. The traditional fully equipped Kitchen is engulfed with natural light through a huge velux window and offers stunning views out over the rolling fields. The wooden integral and wall hung units provide plenty of storage and a workable space for creating culinary creations, leading into the Dining room, the space provides the popular open plan living area, perfect for entertaining family and guests. Beyond this area is a very spacious Utility / Boot room with access out through the back door.