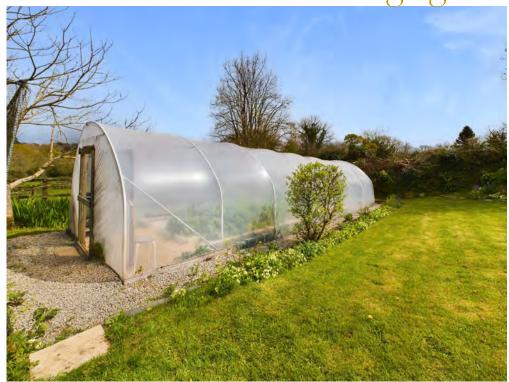

A delightfully presented cottage boasting an array of features including an established sizeable garden, Polytunnel, Studio, and it's private Water supply

Ashes Cat Cottage is the property that keeps giving and supplies the homestead with its very own endless crystal water supply which not only tastes delicious but enables the home to be self –sufficient. The beautiful well maintained cottage garden feeds the appetite of the biggest gardening enthusiast with its abundant array of established beds including Yellow Iris's, "Gunnera manicata" and many fruit trees and bushes. With far reaching views over neighbouring fields and rolling hills. The serene wildlife pool creates the perfect haven for all indigenous creatures including many species of dragon flies and newts.