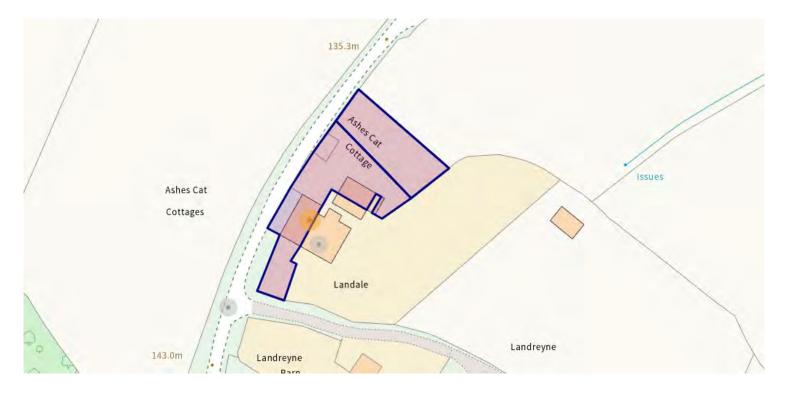

#### Changing Lifestyles

Located on the B3257 in a rural area to the east of Bodmin Moor, about 7 miles (11 km) from the nearest town of Launceston. Ashes Cat Cottage sits within the parish of North Hill and has a primary school, the Wesleyen Methodist chapel and village hall. a