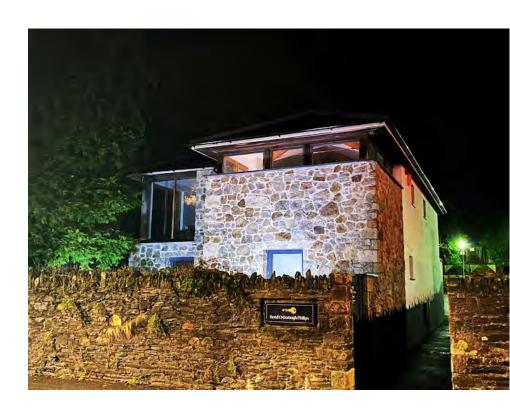

### Ashes Cat Cottage Launceston PL15 7LZ

#### Ashes Cat Cottage, Launceston PL15 7LZ

Charming chocolate box three bedroom cottage, a Gardeners paradise embraced with rolling meadows and endless countryside views

- Beautiful Country Cottage
- Semi Detached
- Exquisite Well matured garden
- Inglenook Fireplace & Bread Oven
- Two Reception rooms
- Poly-tunnel & Fruit Garden
- Peaceful & Private plot
- Spacious Fully Equipped Studio
- Garage
- Private Water supply
- EPC E
- Council Tax C

Welcome to the charming "Ashes Cat Cottage" the name derives from the Cornish folk describing those that huddle around the fire cinders to keep warm. This beautiful well maintained cottage sits in a hamlet encapsulated with stunning views over rolling fields providing the idyllic peaceful country retreat. The cottage offers an abundance of original features from the beamed ceilings, deep inset windows and the original stone Inglenook fireplace complete with bread oven. There are so many elements to this charming characterful cottage which steeps over three eras originating in the early 1900's and spanning into the 50's with the final extension being completed in the 70's.