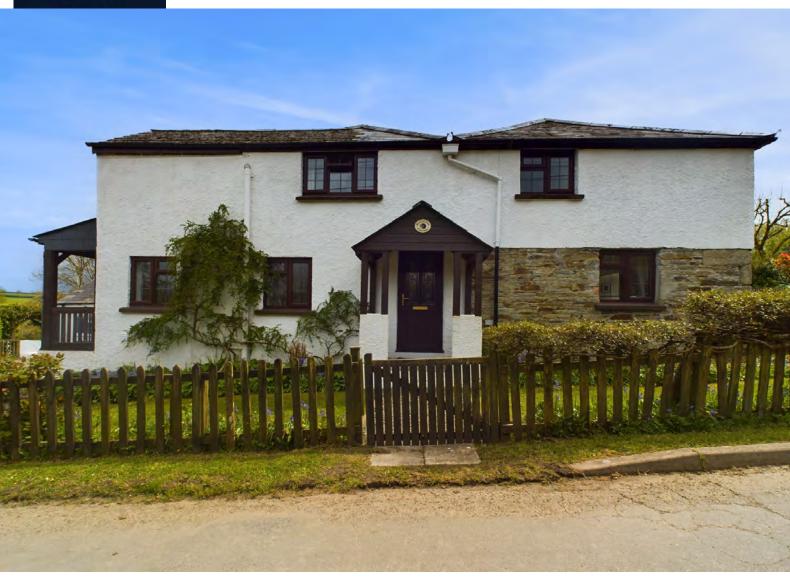

### Ashes Cat Cottage Launceston PL15 7LZ

#### Ashes Cat Cottage, Launceston PL15 7LZ

Charming chocolate box three bedroom cottage, a Gardeners paradise embraced with rolling meadows and endless countryside views

- Beautiful Country Cottage
- Semi Detached
- Exquisite Well matured garden
- Inglenook Fireplace & Bread Oven
- Two Reception rooms
- Poly-tunnel & Fruit Garden
- Peaceful & Private plot
- Spacious Fully Equipped Studio
- Garage
- Private Water supply
- EPC E
- Council Tax C

Welcome to the charming "Ashes Cat Cottage" the name derives from the Cornish folk describing those that huddle around the fire cinders to keep warm. This beautiful well maintained cottage sits in a hamlet encapsulated with stunning views over rolling fields providing the idyllic peaceful country retreat. The cottage offers an abundance of original features from the beamed ceilings, deep inset windows and the original stone Inglenook fireplace complete with bread oven. There are so many elements to this charming characterful cottage which steeps over three eras originating in the early 1900's and spanning into the 50's with the final extension being completed in the 70's.