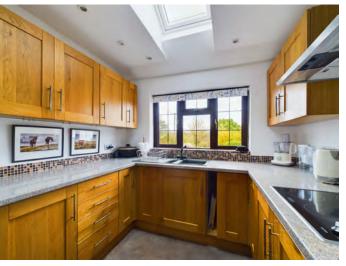

The traditional fully equipped Kitchen is engulfed with natural light through a huge velux window and offers stunning views out over the rolling fields. The wooden integral and wall hung units provide plenty of storage and a workable space for creating culinary creations, leading into the Dining room the space offers the popular open plan living area, perfect for entertaining family and guests. Beyond this area is a very spacious Utility / Boot room with access out through the back door.

Upon entering Ashes Cat Cottage you step into the hallway with downstairs WC and shower room. The Drawing Room provides an idyllic entertaining and relaxing space with the main focal point being the Original Stone Inglenook fireplace complete with bread oven which is perfect for storing and drying out logs. The traditional fully equipped Kitchen is engulfed with natural light through a huge velux window and offers stunning views out over the rolling fields. The wooden integral and wall hung units provide plenty of storage and a workable space for creating culinary creations, leading into the Dining room, the space provides the popular open plan living area, perfect for entertaining family and guests. Beyond this area is a very spacious Utility / Boot room with access out through the back door.