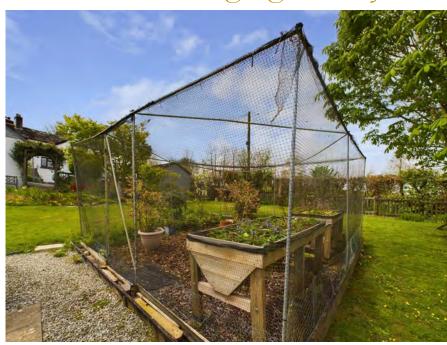

Ashes Cat Cottage is the property that keeps giving and supplies the homestead with its very own endless crystal water supply which not only tastes delicious but enables the home to be self –sufficient. The beautiful well maintained cottage garden feeds the appetite of the biggest gardening enthusiast with its abundant array of established beds including Yellow Iris's, "Gunnera manicata" and many fruit trees and bushes. With far reaching views over neighbouring fields and rolling hills. The serene wildlife pool creates the perfect haven for all indigenous creatures including many species of dragon flies and newts.