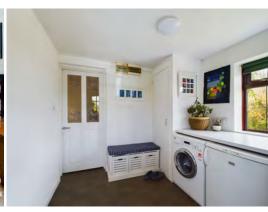

The traditional fully equipped Kitchen is engulfed with natural light through a huge velux window and offers stunning views out over the rolling fields. The wooden integral and wall hung units provide plenty of storage and a workable space for creating culinary creations, leading into the Dining room the space offers the popular open plan living area, perfect for entertaining family and guests. Beyond this area is a very spacious Utility / Boot room with access out through the back door.