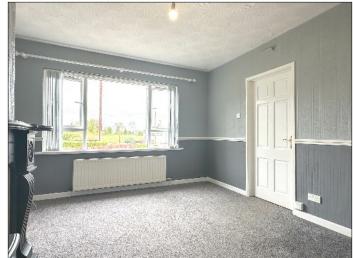

#### LOUNGE:

13' 1"  $\times$  11' 6" (3.99m  $\times$  3.50m) (MAX) With fireplace housing electric fire with wooden surround, tiled inset and hearth, television & telephone points.

805 Farranseer Park, Macosquin, Coleraine, BT51 4NB