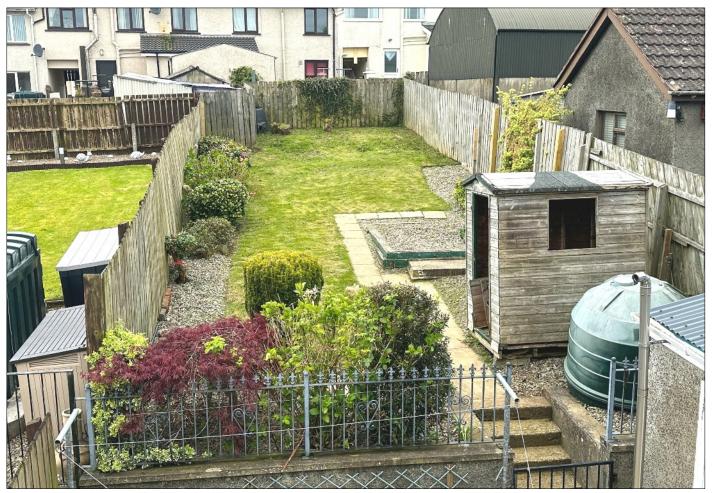

## **EXTERIOR FEATURES:**

Garden to front fully paved and enclosed by low level fencing with pedestrian gate access, assortment of bushes and shrubs, shared covered lane access to rear garden, rear garden fully enclosed by fencing with pedestrian gate access, lower garden fully paved with boiler house access, outside water tap and outside lighting. Raised garden fully enclosed with fencing and gated access laid in lawn with paved pathway, assortment of plants, shrubs and bushes, access to PVC oil tank.