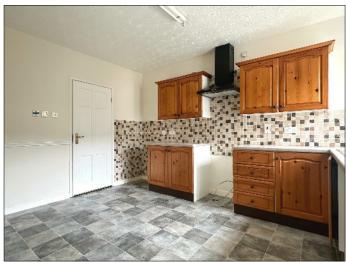

#### KITCHEN:

13' 1" x 11' 7" (4.00m x 3.52m) (MAX) With eye and low level units, tiled between units, tile effect laminate flooring, single basin stainless steel sink unit with drainer, space for free standing oven with already installed Belling overhead extractor fan, space for free standing fridge, plumbed for washing machine / dishwasher.