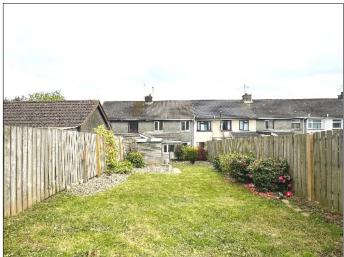

## **EXTERIOR FEATURES:**

Garden to front fully paved and enclosed by low level fencing with pedestrian gate access, assortment of bushes and shrubs, shared covered lane access to rear garden, rear garden fully enclosed by fencing with pedestrian gate access, lower garden fully paved with boiler house access, outside water tap and outside lighting. Raised garden fully enclosed with fencing and gated access laid in lawn with paved pathway, assortment of plants, shrubs and bushes, access to PVC oil tank.