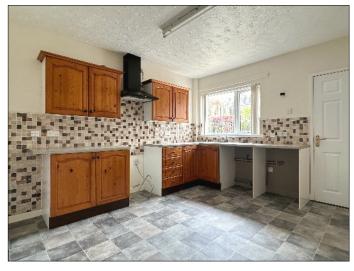

#### KITCHEN:

13' 1" x 11' 7" (4.00m x 3.52m) (MAX) With eye and low level units, tiled between units, tile effect laminate flooring, single basin stainless steel sink unit with drainer, space for free standing oven with already installed Belling overhead extractor fan, space for free standing fridge, plumbed for washing machine / dishwasher.