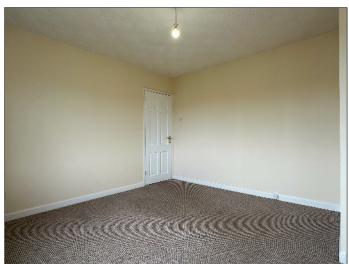

#### KITCHEN:

13' 1" x 11' 7" (4.00m x 3.52m) (MAX) With eye and low level units, tiled between units, tile effect laminate flooring, single basin stainless steel sink unit with drainer, space for free standing oven with already installed Belling overhead extractor fan, space for free standing fridge, plumbed for washing machine / dishwasher.

## **REAR PORCH:**

6' 3" x 3' 11" (1.90m x 1.20m) With uPVC door leading to rear garden, tiled floor.

# 805 Farranseer Park, Macosquin, Coleraine, BT51 4NB





## **BATHROOM:**

Comprising W.C. and wash hand basin, tiled floor and half tiled wall, panel bath tub with tiled surround splashback and Heat store electric shower system.

805 Farranseer Park, Macosquin, Coleraine, BT51 4NB

## FIRST FLOOR LANDING:

With access to roof space.







## **BEDROOM 1:**

12' 2" x 11' 7" (3.71 m x 3.53 m) (MAX) with telephone & television points.

# 805 Farranseer Park, Macosquin, Coleraine, BT51 4NB





**BEDROOM 2:** 11' 7" x 7' 9" (3.54m x 2.35m)





**BEDROOM 3:** 8' 2" x 6' 3" (2.50m x 1.90m) With access to Hot press.

805 Farranseer Park, Macosquin, Coleraine, BT51 4NB







## **EXTERIOR FEATURES:**

Garden to front fully paved and enclosed by low level fencing with pedestrian gate access, assortment of bushes and shrubs, shared covered lane access to rear garden, rear garden fully enclosed by fencing with pedestrian gate access, lower garden fully paved with boiler house access, outside water tap and outside lighting. Raised garden fully enclosed with fencing and gated access laid in lawn with paved pathway, assortment of pla