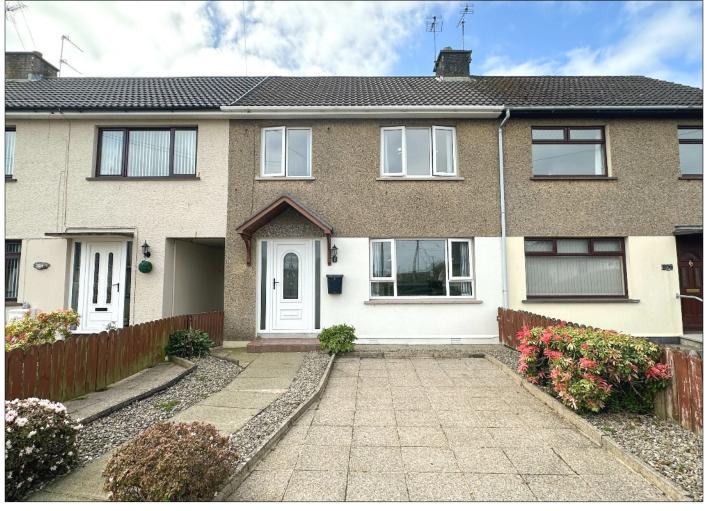

# For Sale

805 Farranseer Park, Macosquin, Coleraine, Co Londonderry, BT51 4NB

Offers Over £95,000

# **Property Overview**

- Mid Terrace House
- 3 Bedrooms, 1 Reception Room
- uPVC double glazed windows
- Oil fired heating
- uPVC Fascia, Soffits and down piping
- Close to local primary school and neighbourhood shop
- Ideal for first time buyer / investor
- Spacious full enclosed rear garden
- Rates: The assessment for the year 2024/2025 is £612.75
- EPC Rating E40

## **EXTERIOR FEATURES:**

Garden to front fully paved and enclosed by low level fencing with pedestrian gate access, assortment of bushes and shrubs, shared covered lane access to rear garden, rear garden fully enclosed by fencing with pedestrian gate access, lower garden fully paved with boiler house access, outside water tap and outside lighting. Raised garden fully enclosed with fencing and gated access laid in lawn with paved pathway, assortment of plants, shrubs and bushes, access to PVC oil tank.