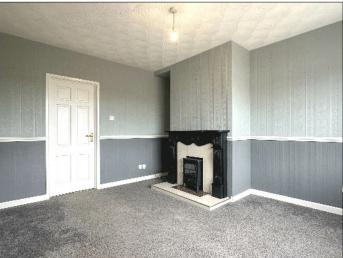

#### LOUNGE:

13' 1"  $\times$  11' 6" (3.99m  $\times$  3.50m) (MAX) With fireplace housing electric fire with wooden surround, tiled inset and hearth, television & telephone points.

805 Farranseer Park, Macosquin, Coleraine, BT51 4NB