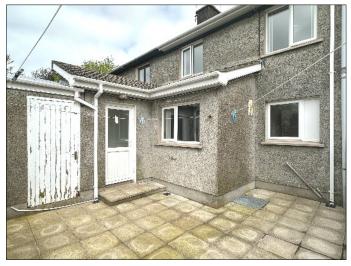

## **EXTERIOR FEATURES:**

Garden to front fully paved and enclosed by low level fencing with pedestrian gate access, assortment of bushes and shrubs, shared covered lane access to rear garden, rear garden fully enclosed by fencing with pedestrian gate access, lower garden fully paved with boiler house access, outside water tap and outside lighting. Raised garden fully enclosed with fencing and gated access laid in lawn with paved pathway, assortment of plants, shrubs and bushes, access to PVC oil tank.