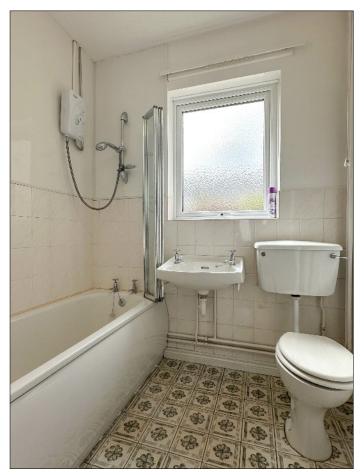

## **BATHROOM:**

Comprising W.C. and wash hand basin, tiled floor and half tiled wall, panel bath tub with tiled surround splashback and Heat store electric shower system.

805 Farranseer Park, Macosquin, Coleraine, BT51 4NB