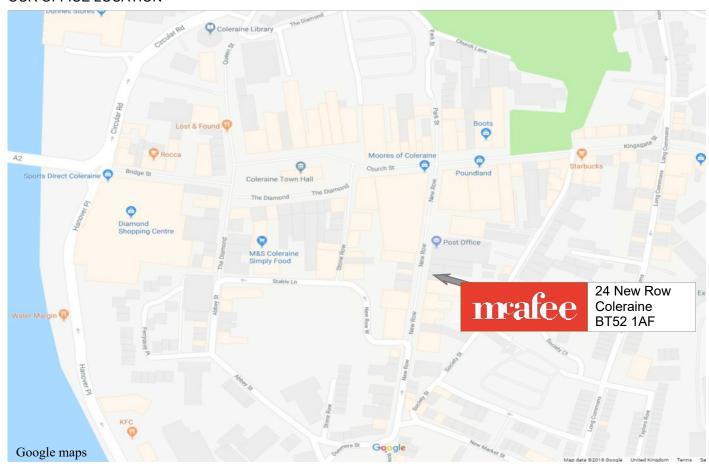

**Property Location:**

On leaving Coleraine in the direction of Limavady along the Dunhill Road (A37), turn right at Macosquin onto the Dunderg Road, then turn first right onto the Ballinteer Road, then first left onto Farranseer Park and Number 805 is situated on the right hand side.

# 805 Farranseer Park, Macosquin, Coleraine, BT51 4NB



## OFFICE OPENING HOURS

| Monday    | 09:00  | - | 17:30 |
|-----------|--------|---|-------|
| Tuesday   | 09:00  | - | 17:30 |
| Wednesday | 09:00  | - | 17:30 |
| Thursday  | 09:00  | - | 17:30 |
| Friday    | 09:00  | - | 17:30 |
| Saturday  | 09:30  | - | 12:30 |
| Sunday    | Closed |   |       |

WEBSITE AND E-MAIL www.mcafeeproperties.co.uk coleraine@mcafeeproperties.co.uk

PROPERTY REFERENCE COL0251 200524/JM

#### **OUR OFFICE LOCATION**







# FINANCIAL SERVICES by Clare

- Residential Mortgages
- Re-mortgages
- Self Build Mortgages
- Buy To Let Mortgages
- Holiday Let Mortgages

- Life Cover
- Critical Illness Cover
- Income Protection
- Buildings & Contents Cover
- Landlord Insurance

Contact Clare on 028 7032 8222 / 07739 707 078

Think Financial Services is an Appointed Representative of PRIMIS Mortgage Network. PRIMIS Mortgage Network is a trading name of First Complete Ltd which is authorised and regulated by the Financial Conduct Authority for mortgages, protection insurance and general insurance products.