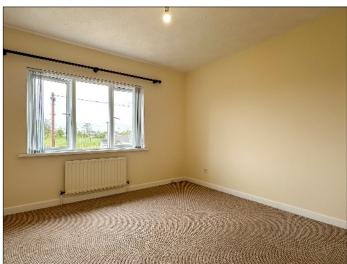

## **BEDROOM 1:**

12' 2" x 11' 7" (3.71 m x 3.53 m) (MAX) with telephone & television points.