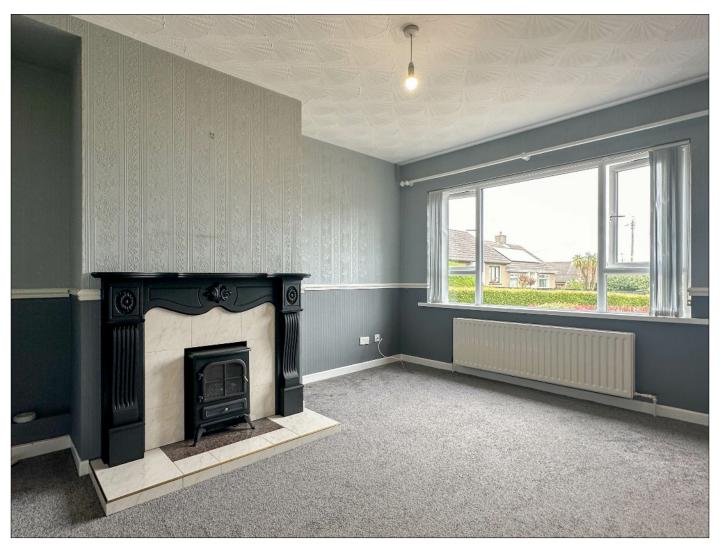

#### LOUNGE:

13' 1"  $\times$  11' 6" (3.99m  $\times$  3.50m) (MAX) With fireplace housing electric fire with wooden surround, tiled inset and hearth, television & telephone points.

805 Farranseer Park, Macosquin, Coleraine, BT51 4NB