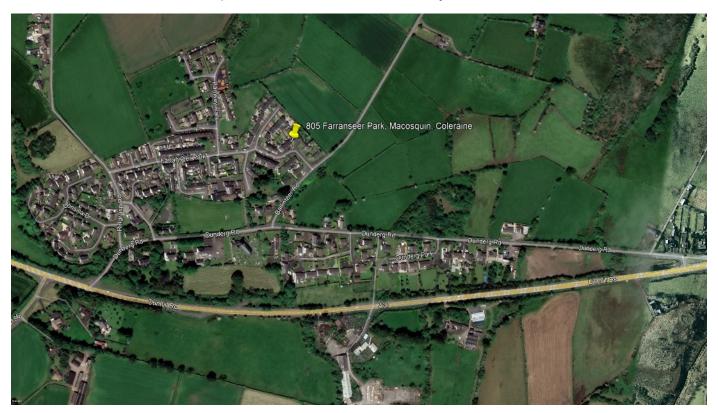

## **Property Location:**

On leaving Coleraine in the direction of Limavady along the Dunhill Road (A37), turn right at Macosquin onto the Dunderg Road, then turn first right onto the Ballinteer Road, then first left onto Farranseer Park and Number 805 is situated on the right hand side.