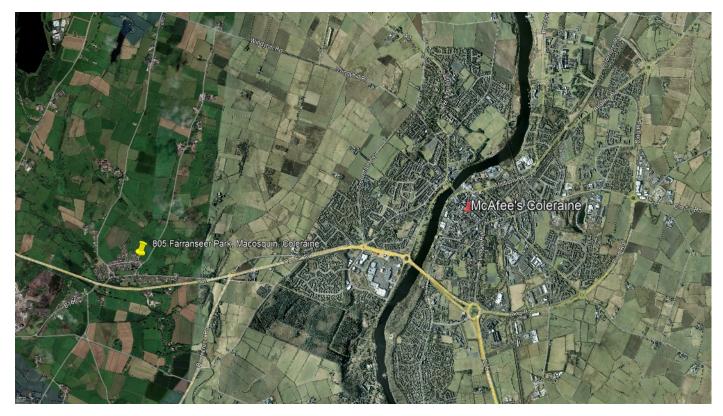

## **Property Location:**

On leaving Coleraine in the direction of Limavady along the Dunhill Road (A37), turn right at Macosquin onto the Dunderg Road, then turn first right onto the Ballinteer Road, then first left onto Farranseer Park and Number 805 is situated on the right hand side.