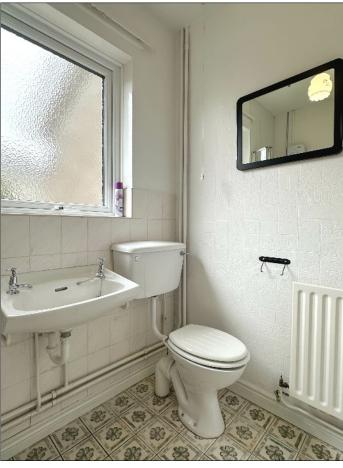

## **BATHROOM:**

Comprising W.C. and wash hand basin, tiled floor and half tiled wall, panel bath tub with tiled surround splashback and Heat store electric shower system.

805 Farranseer Park, Macosquin, Coleraine, BT51 4NB