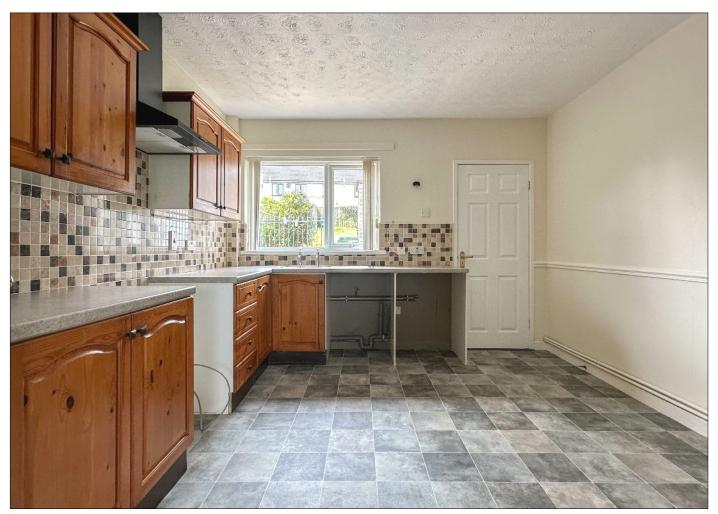

#### KITCHEN:

13' 1" x 11' 7" (4.00m x 3.52m) (MAX) With eye and low level units, tiled between units, tile effect laminate flooring, single basin stainless steel sink unit with drainer, space for free standing oven with already installed Belling overhead extractor fan, space for free standing fridge, plumbed for washing machine / dishwasher.