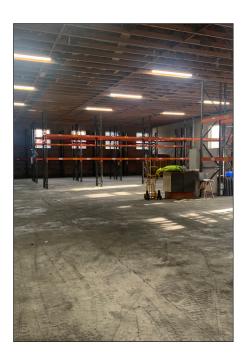

### **Description**

The warehouse accommodation is finished to include solid concrete floors, roller shutter, LED lights and fire alarm system.

The office space is fitted to include carpeted floors, plastered and painted walls and lighting.

#### **Accommodation**

The property has been measured in accordance with the RICS code of Measuring Practice, Sixth Edition. All areas being approximate:

| Description | Sq Ft  | Sq M  |
|-------------|--------|-------|
| Warehouse   | 14,768 | 1,372 |
| Office      | 968    | 90    |