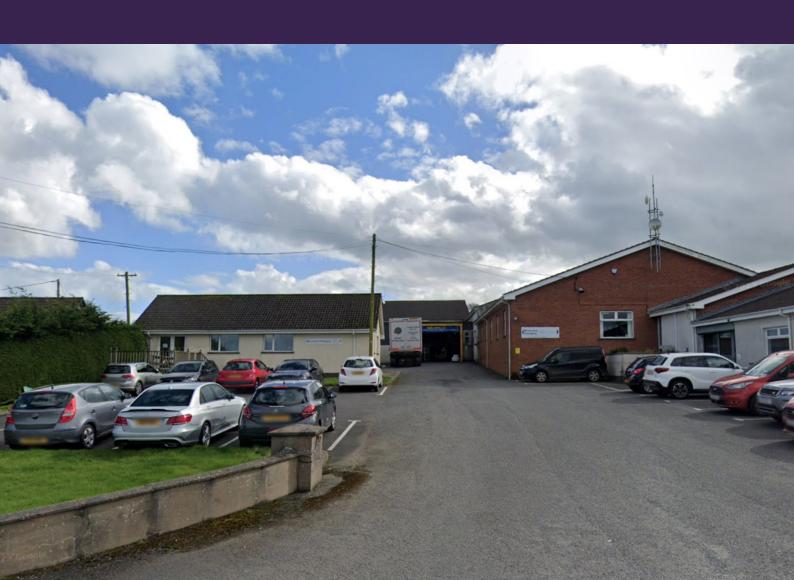

# To Let (by way of sub lease)

Prominent Warehouse 15,736 sq ft (1,462 sq m)

3 Ballyknockan Road Saintfield Co Down BT24 7HG

**WAREHOUSE** 

## Prominent Warehouse 15,736 sq ft (1,462 sq m)

3 Ballyknockan Road Saintfield Co Down BT24 7HG

### Location

The property is within 2.5 miles of Saintfield and 3 miles of Carryduff and the unit is 8.5 Miles from the M1 motorway. Neighbouring occupiers include McLernons/The Packaging Centre.