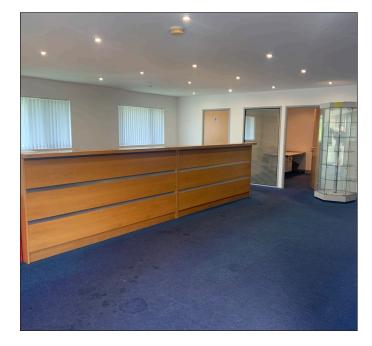

### **Description**

The warehouse accommodation is finished to include solid concrete floors, roller shutter, LED lights and fire alarm system.

The office space is fitted to include carpeted floors, plastered and painted walls and lighting.