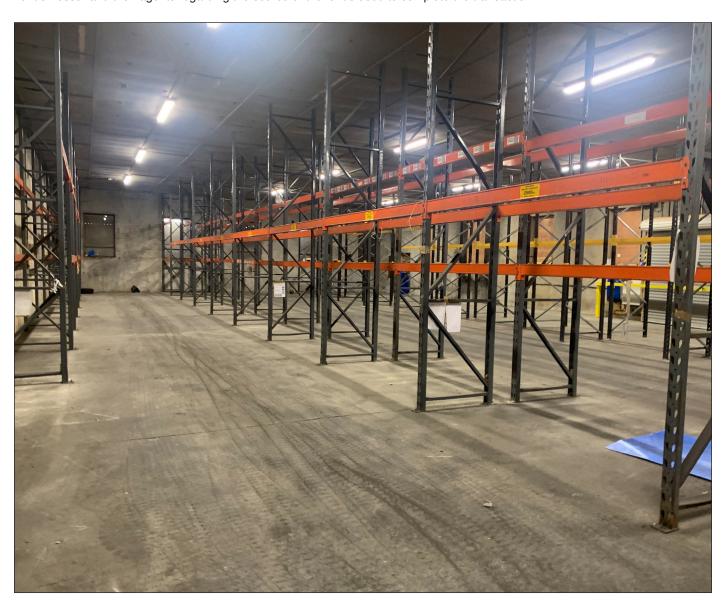

### **Description**

The warehouse accommodation is finished to include solid concrete floors, roller shutter, LED lights and fire alarm system.

The office space is fitted to include carpeted floors, plastered and painted walls and lighting.

#### **Accommodation**

The property has been measured in accordance with the RICS code of Measuring Practice, Sixth Edition. All areas being approximate:

| Description | Sq Ft  | Sq M  |
|-------------|--------|-------|
| Warehouse   | 14,768 | 1,372 |
| Office      | 968    | 90    |