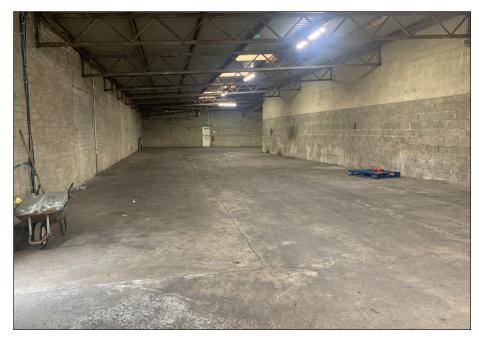

### **Description**

The warehouse accommodation is finished to include solid concrete floors, roller shutter, LED lights and fire alarm system.

The office space is fitted to include carpeted floors, plastered and painted walls and lighting.

#### **Accommodation**

The property has been measured in accordance with the RICS code of Measuring Practice, Sixth Edition. All areas being approximate:

| Description | Sq Ft  | Sq M  |
|-------------|--------|-------|
| Warehouse   | 14,768 | 1,372 |
| Office      | 968    | 90    |