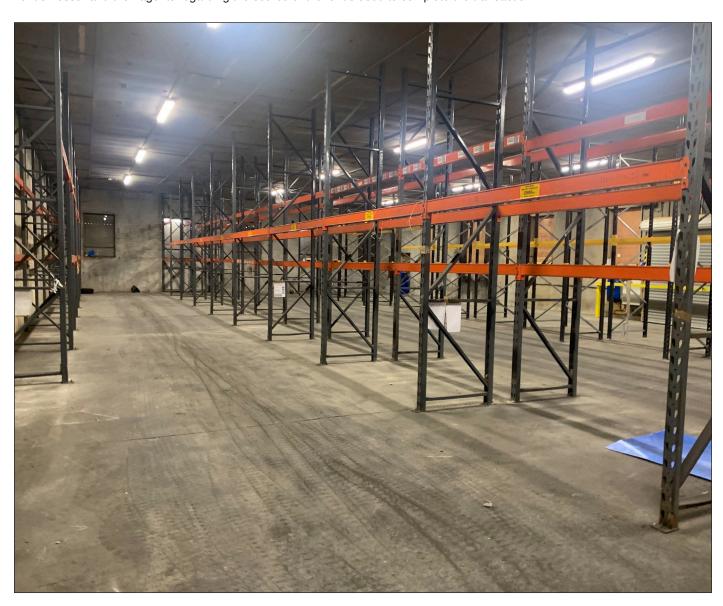

#### **Description**

The warehouse accommodation is finished to include solid concrete floors, roller shutter, LED lights and fire alarm system.

The office space is fitted to include carpeted floors, plastered and painted walls and lighting.

#### **Accommodation**

The property has been measured in accordance with the RICS code of Measuring Practice, Sixth Edition. All areas being approximate:

| Description | Sq Ft  | Sq M  |
|-------------|--------|-------|
| Warehouse   | 14,768 | 1,372 |
| Office      | 968    | 90    |