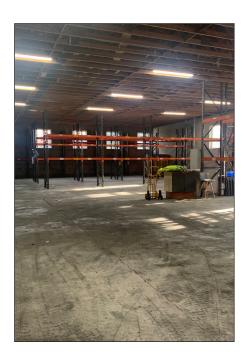

#### **Description**

The warehouse accommodation is finished to include solid concrete floors, roller shutter, LED lights and fire alarm system.

The office space is fitted to include carpeted floors, plastered and painted walls and lighting.

#### **Accommodation**

The property has been measured in accordance with the RICS code of Measuring Practice, Sixth Edition. All areas being approximate:

| Description | Sq Ft  | Sq M  |
|-------------|--------|-------|
| Warehouse   | 14,768 | 1,372 |
| Office      | 968    | 90    |