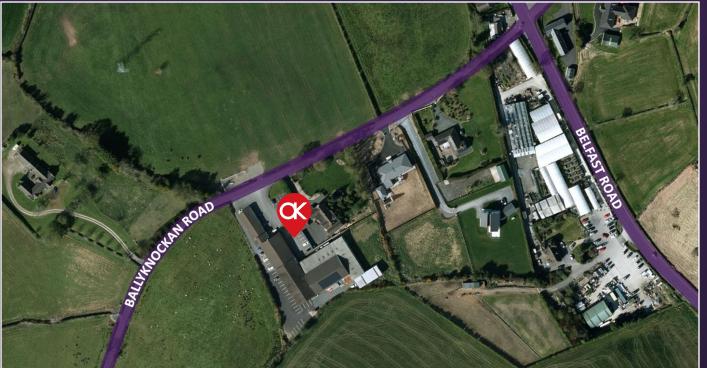

## Location

The property is within 2.5 miles of Saintfield and 3 miles of Carryduff and the unit is 8.5 Miles from the M1 motorway. Neighbouring occupiers include McLernons/The Packaging Centre.

## **Location Maps**

FOR IDENTIFICATION PURPOSES ONLY

COLLA McDONNELL: 🤳 028 9027 0047 🔲 079 5620 7675 🖂 colla.mcdonnell@osborneking.com

Osborne King, 3rd Floor, Imperial House, 4-10 Donegall Square East, Belfast, BT1 5HD 2 028 9027 0000 