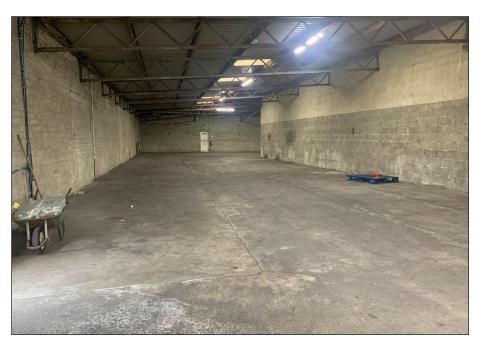

#### **Description**

The warehouse accommodation is finished to include solid concrete floors, roller shutter, LED lights and fire alarm system.

The office space is fitted to include carpeted floors, plastered and painted walls and lighting.

#### **Accommodation**

The property has been measured in accordance with the RICS code of Measuring Practice, Sixth Edition. All areas being approximate:

| Description | Sq Ft  | Sq M  |
|-------------|--------|-------|
| Warehouse   | 14,768 | 1,372 |
| Office      | 968    | 90    |