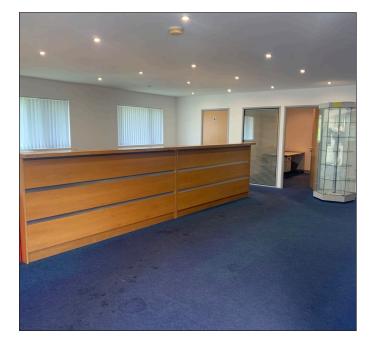

#### **Description**

The warehouse accommodation is finished to include solid concrete floors, roller shutter, LED lights and fire alarm system.

The office space is fitted to include carpeted floors, plastered and painted walls and lighting.

#### **Accommodation**

The property has been measured in accordance with the RICS code of Measuring Practice, Sixth Edition. All areas being approximate:

| Description | Sq Ft  | Sq M  |
|-------------|--------|-------|
| Warehouse   | 14,768 | 1,372 |
| Office      | 968    | 90    |