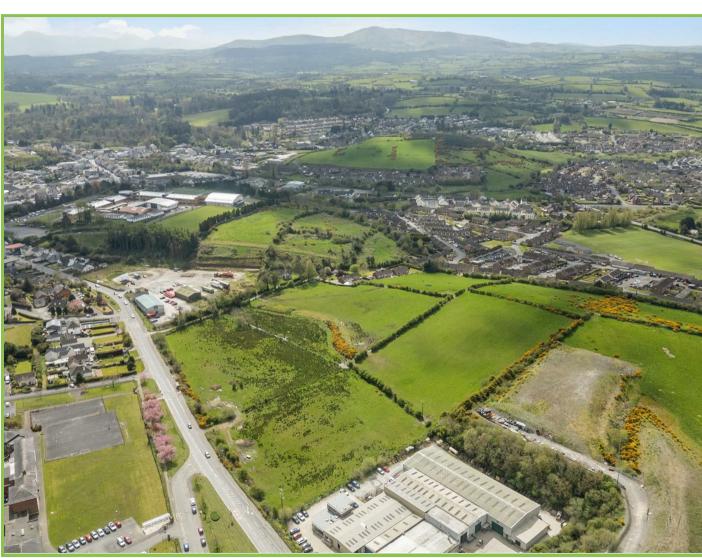

## Development Land Belfast Road, Ballynahinch, BT24

We are pleased to offer for sale prime development lands located just outside Ballynahinch on the Belfast Road. The site extends to approximately 15 acres in total with circa 5 acres zoned for residential development. The area plan states the land will have a "minimum gross site density of 20 dwellings per hectare and a maximum of 25 dwellings per hectare".

We would expect the extra 10 acres of land to have hope value in years to come.

For further information please contact the Ballynahinch office on 02897 561155.

Please note we have not tested the services or systems in this property. Purchasers should make/commission their own