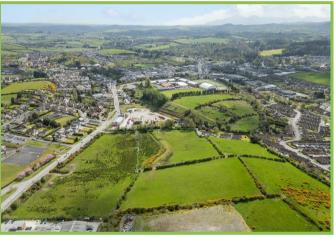

## Development Land Belfast Road, Ballynahinch, BT24

We are pleased to offer for sale prime development lands located just outside Ballynahinch on the Belfast Road. The site extends to approximately 15 acres in total with circa 5 acres zoned for residential development. The area plan states the land will have a "minimum gross site density of 20 dwellings per hectare and a maximum of 25 dwellings per hectare".

We would expect the extra 10 acres of land to have hope value in years to come.

For further information please contact the Ballynahinch office on 02897 561155.

Please note we have not tested the services or systems in this property. Purchasers should make/commission their own