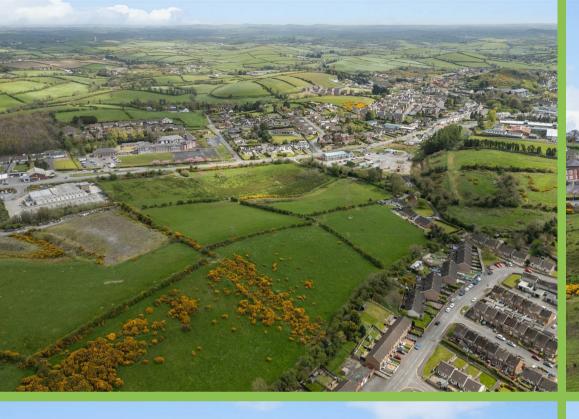

## Development Land Belfast Road, Ballynahinch, BT24

We are pleased to offer for sale prime development lands located just outside Ballynahinch on the Belfast Road. The site extends to approximately 15 acres in total with circa 5 acres zoned for residential development. The area plan states the land will have a "minimum gross site density of 20 dwellings per hectare and a maximum of 25 dwellings per hectare".

We would expect the extra 10 acres of land to have hope value in years to come.

For further information please contact the Ballynahinch office on 02897 561155.

Please note we have not tested the services or systems in this property. Purchasers should make/commission their own