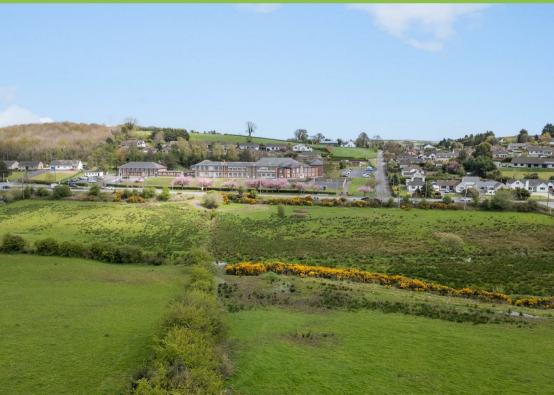

## Development Land Belfast Road, Ballynahinch, BT24

We are pleased to offer for sale prime development lands located just outside Ballynahinch on the Belfast Road. The site extends to approximately 15 acres in total with circa 5 acres zoned for residential development. The area plan states the land will have a "minimum gross site density of 20 dwellings per hectare and a maximum of 25 dwellings per hectare".

We would expect the extra 10 acres of land to have hope value in years to come.

For further information please contact the Ballynahinch office on 02897 561155.

Please note we have not tested the services or systems in this property. Purchasers should make/commission their own