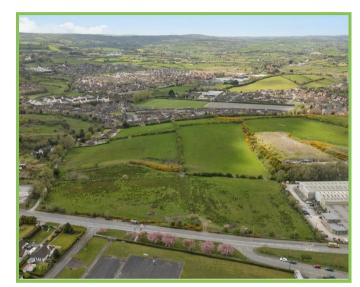

## Development Land Belfast Road, Ballynahinch, BT24

We are pleased to offer for sale prime development lands located just outside Ballynahinch on the Belfast Road. The site extends to approximately 15 acres in total with circa 5 acres zoned for residential development. The area plan states the land will have a "minimum gross site density of 20 dwellings per hectare and a maximum of 25 dwellings per hectare".

We would expect the extra 10 acres of land to have hope value in years to come.

For further information please contact the Ballynahinch office on 02897 561155.

Please note we have not tested the services or systems in this property. Purchasers should make/commission their own