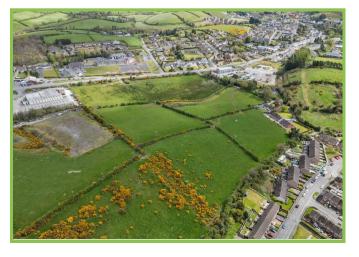

## Development Land Belfast Road, Ballynahinch, BT24

We are pleased to offer for sale prime development lands located just outside Ballynahinch on the Belfast Road. The site extends to approximately 15 acres in total with circa 5 acres zoned for residential development. The area plan states the land will have a "minimum gross site density of 20 dwellings per hectare and a maximum of 25 dwellings per hectare".

We would expect the extra 10 acres of land to have hope value in years to come.

For further information please contact the Ballynahinch office on 02897 561155.

Please note we have not tested the services or systems in this property. Purchasers should make/commission their own