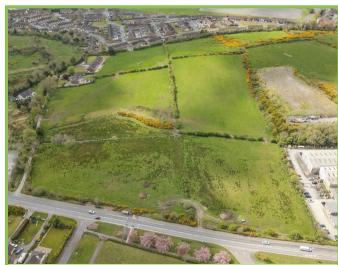

## Development Land Belfast Road, Ballynahinch, BT24

We are pleased to offer for sale prime development lands located just outside Ballynahinch on the Belfast Road. The site extends to approximately 15 acres in total with circa 5 acres zoned for residential development. The area plan states the land will have a "minimum gross site density of 20 dwellings per hectare and a maximum of 25 dwellings per hectare".

We would expect the extra 10 acres of land to have hope value in years to come.

For further information please contact the Ballynahinch office on 02897 561155.

Please note we have not tested the services or systems in this property. Purchasers should make/commission their own