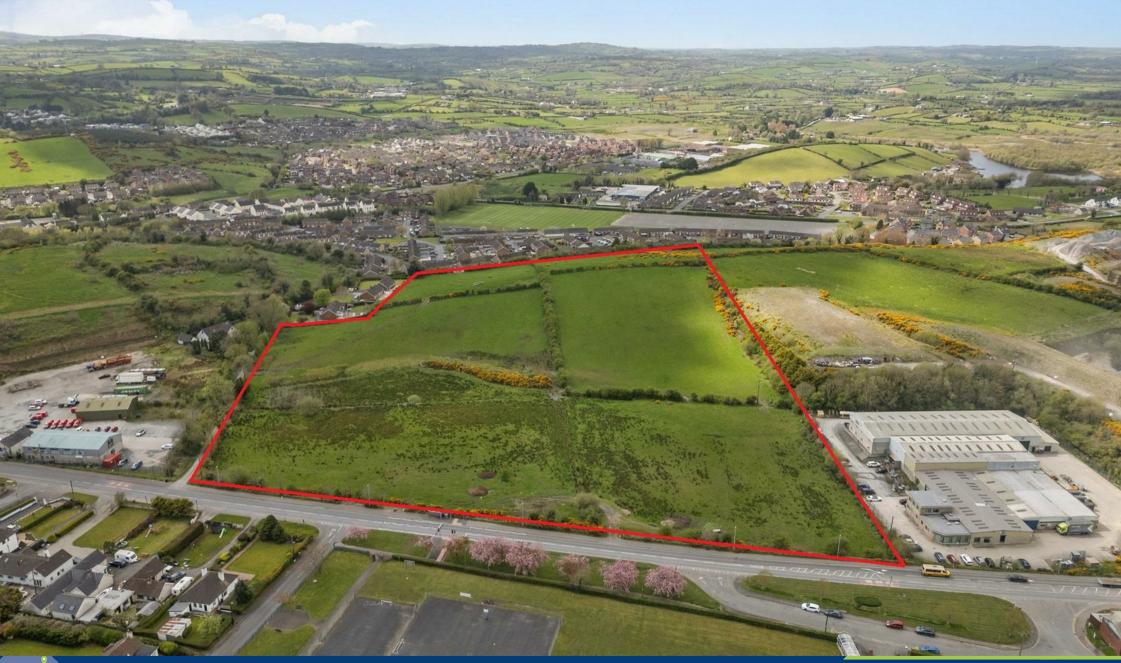

## Development Land Belfast Road, Ballynahinch, BT24

We are pleased to offer for sale prime development lands located just outside Ballynahinch on the Belfast Road. The site extends to approximately 15 acres in total with circa 5 acres zoned for residential development. The area plan states the land will have a "minimum gross site density of 20 dwellings per hectare and a maximum of 25 dwellings per hectare".

We would expect the extra 10 acres of land to have hope value in years to come.

For further information please contact the Ballynahinch office on 02897 561155.

Please note we have not tested the services or systems in this property. Purchasers should make/commission their own