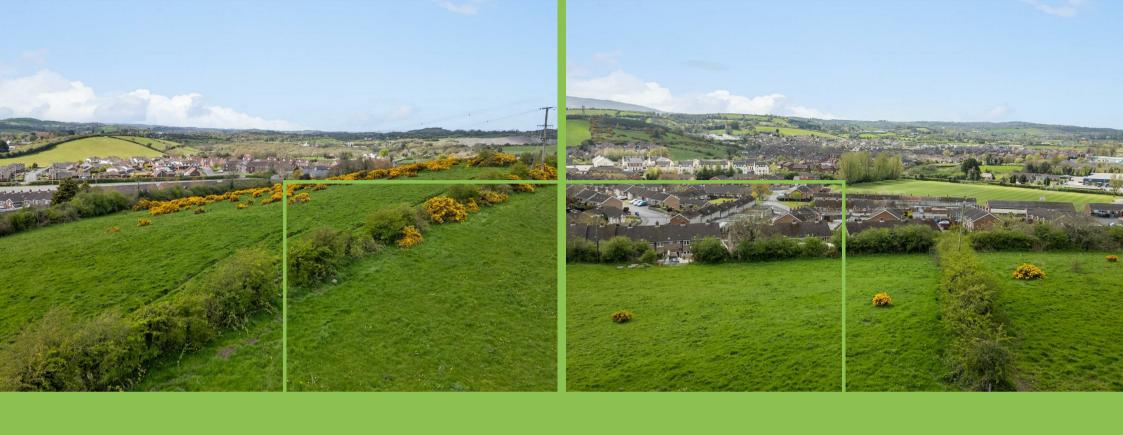

## Development Land Belfast Road, Ballynahinch, BT24

We are pleased to offer for sale prime development lands located just outside Ballynahinch on the Belfast Road. The site extends to approximately 15 acres in total with circa 5 acres zoned for residential development. The area plan states the land will have a "minimum gross site density of 20 dwellings per hectare and a maximum of 25 dwellings per hectare".

We would expect the extra 10 acres of land to have hope value in years to come.

For further information please contact the Ballynahinch office on 02897 561155.

Please note we have not tested the services or systems in this property. Purchasers should make/commission their own