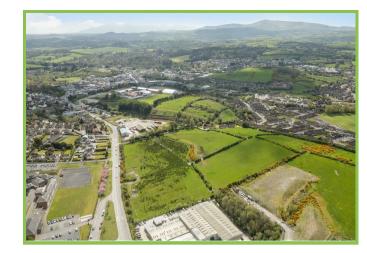

## Development Land Belfast Road, Ballynahinch, BT24

We are pleased to offer for sale prime development lands located just outside Ballynahinch on the Belfast Road. The site extends to approximately 15 acres in total with circa 5 acres zoned for residential development. The area plan states the land will have a "minimum gross site density of 20 dwellings per hectare and a maximum of 25 dwellings per hectare".

We would expect the extra 10 acres of land to have hope value in years to come.

For further information please contact the Ballynahinch office on 02897 561155.

Please note we have not tested the services or systems in this property. Purchasers should make/commission their own