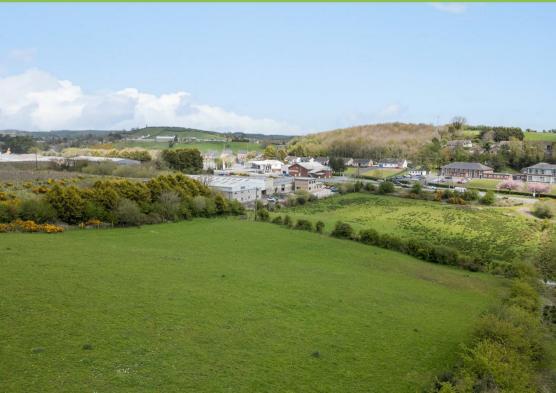

## Development Land Belfast Road, Ballynahinch, BT24

We are pleased to offer for sale prime development lands located just outside Ballynahinch on the Belfast Road. The site extends to approximately 15 acres in total with circa 5 acres zoned for residential development. The area plan states the land will have a "minimum gross site density of 20 dwellings per hectare and a maximum of 25 dwellings per hectare".

We would expect the extra 10 acres of land to have hope value in years to come.

For further information please contact the Ballynahinch office on 02897 561155.

Please note we have not tested the services or systems in this property. Purchasers should make/commission their own