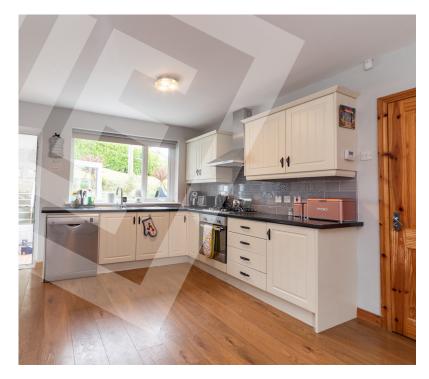

#### Detached Chalet Bungalow in a Popular Location - £239,950

On a corner site with easy access to the town centre and commuting routes to Dundonald and Belfast, this deceptively spacious detached residence offers convenience for the busy family buyer who will appreciate the adaptability of its accommodation. The property boasts four bedrooms, two of which are on the ground floor and both floors are serviced by a bathroom or shower room. The open plan kitchen/dining room is practical for a modern lifestyle and the spacious lounge enjoys the benefit of an open fire. Key Features

- Detached Chalet Bungalow In a Popular Location With Easy Access To the Town Centre
- Four Bedrooms Plus First Floor Shower Room
- Lounge With Open Fire And Dining Room Open Plan To Well Fitted Kitchen With Built-In Appliances
- Spacious Ground Floor Deluxe Bathroom With Modern White Suite
  Including Free Standing Bath Plus Shower Cubicle
- Gas Fired Central Heating
- PVC External Joinery For Ease Of Maintenance
- Double Glazed Windows In PVC Frames
- Separate Garden Room Ideal As A Home Office
- Attached Garage And Tarmac Driveway