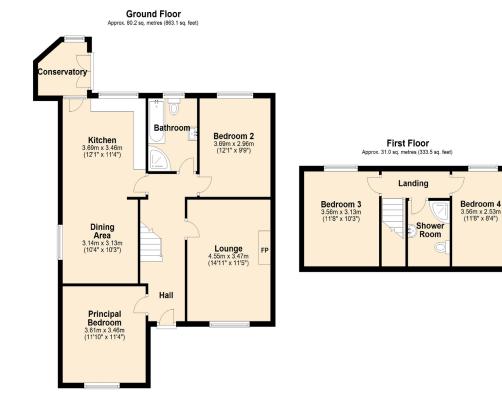

### Floor Plans

Total area: approx. 111.2 sq. metres (1196.5 sq. feet)

We endeavour to make our sales details accurate and reliable, however they should not be relied on as statements or representations of fact and they do not constitute any part of an offer or contract. The reseller does not make any representation or give any warranty in relation to the property and we have no authority to do so on behalf of the seller. Any information given by us in these sales details or otherwise is given without responsibility on our part. Services, fitting, and equipment referred to in the sales details have not been tested (unless otherwise stated) and no warranty can be given as to their condition. We strongly recommend that all information, which we provide, about the property is verified by yourself or your advisers. Site plans on brochures are not drawn to scale, however we are happy to provide scale drawings from our office. Artist's impressions are for illustrative purposes only. All details including materials, finishes etc. should be clarified with the agents prior to booking.