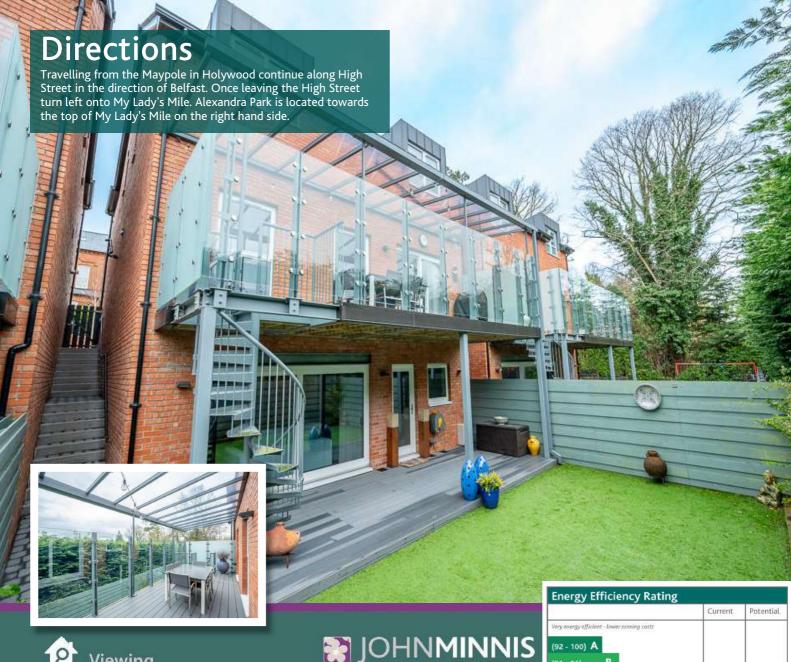

Bathroom 9'5" x 8'10"

**Shower Room** 6'11" x 4'7'

**Outside** 

Garage 20'7" x 13'0"

**Electronic Double Gates** 

**Tarmac Driveway** 

**Ample Parking** 

Composite Decked Balcony

**Composite Rear Decking** 

For more information and photographs regarding the accommodation in this property, please visit:

johnminnis.co.uk

"Situated in an exclusive gated development within one of Holywoods most sought after areas this detached family home is a rare find on today's market. The exceptional location coupled with the immaculate and luxurious finishes makes this property the ideal home for the modern family. "