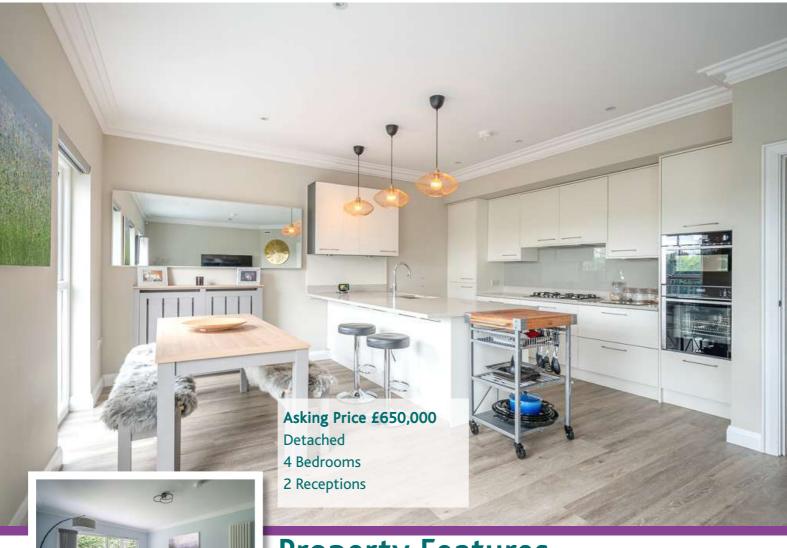

3C ALEXANDRA PARK | Holywood ASKING PRICE £650,000

Scan for Property Details and to Arrange a Viewing

johnminnis.co.uk **f** 

- Beautifully presented detached family home
- · Situated within an exclusive development of three homes off the prestigious My Ladys Mile
- Immaculately presented with luxury finishes throughout
- Spacious, open plan kitchen living dining room with driftwood effect gas fire, adjoining expansive balcony
- Bespoke fitted kitchen with range of integrated appliances, quartz worksurface, Quooker boiling tap and peninsula island unit with casual dining area
- Lower ground floor living room with sliding door access to garden
- Utility room
- Ground floor shower room
- Four well-proportioned double bedrooms, including primary suite with ensuite shower room
- Modern family bathroom
- Minimal maintenance, private rear garden
- Within walking distance of Holywoods bustling town centre with its range of local cafes, boutique shops, restaurants, and bars
- A stone's throw from a range of North Downs most highly regarded schools
- Ideal for city commuters with easy access to all main arterial routes and a 10 minute drive to George Best Belfast City Airport
- Integral garage and ample driveway parking
- Ultrafast Broadband Available