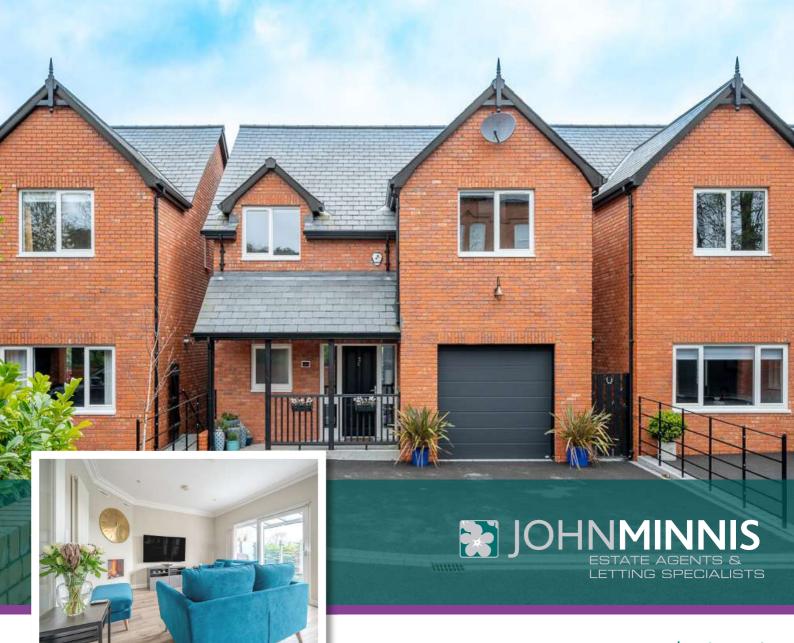

3C ALEXANDRA PARK | Holywood ASKING PRICE £650,000

Scan for Property Details and to Arrange a Viewing

johnminnis.co.uk **f** 

- Beautifully presented detached family home
- · Situated within an exclusive development of three homes off the prestigious My Ladys Mile
- Immaculately presented with luxury finishes throughout
- Spacious, open plan kitchen living dining room with driftwood effect gas fire, adjoining expansive balcony
- Bespoke fitted kitchen with range of integrated appliances, quartz worksurface, Quooker boiling tap and peninsula island unit with casual dining area
- Lower ground floor living room with sliding door access to garden
- Utility room
- Ground floor shower room
- Four well-proportioned double bedrooms, including primary suite with ensuite shower room
- Modern family bathroom
- Minimal maintenance, private rear garden
- Within walking distance of Holywoods bustling town centre with its range of local cafes, boutique shops, restaurants, and bars
- A stone's throw from a range of North Downs most highly regarded schools
- Ideal for city commuters with easy access to all main arterial routes and a 10 minute drive to George Best Belfast City Airport
- Integral garage and ample driveway parking
- Ultrafast Broadband Available