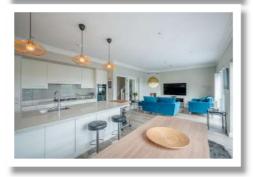

#### First Floor

**Spacious Reception Hall** 

Landing

Kitchen/Dining/Living Space Bedroom One 26'6" x 16'8"

15'7" x 13'8"

Study

**En Suite Shower Room** 

**Ground Floor WC** 