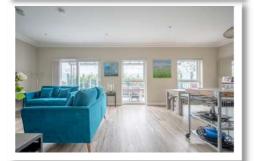

#### First Floor

**Spacious Reception Hall** 

Landing

Kitchen/Dining/Living Space Bedroom One 26'6" x 16'8"

15'7" x 13'8"

Study

**En Suite Shower Room** 

**Ground Floor WC** 

**Bedroom Two** 13'8" x 11'0"

**Lower Level** 

7'3" x 5'2"

**Bedroom Three** 16'3" x 13'0"

Lounge

21'0" x 15'10"

**Bedroom Four** 11'0" x 10'3"

**Utility Room** 13'8" x 10'8"