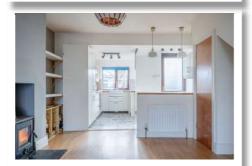

#### **Ground Floor**

**Spacious Reception Hall** 

Lounge/Dining Room 18'7" x 10'4"

Kitchen 13'1" x 11'10"