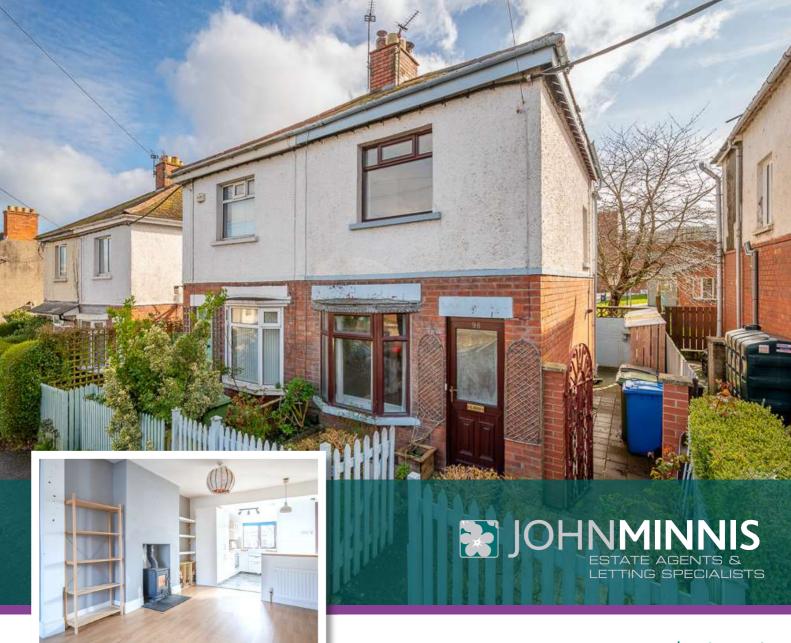

98 CHURCH VIEW | Holywood OFFERS AROUND £169,950

Scan for Property Details and to Arrange a Viewing

- Modern Fitted Kitchen
- Open Plan Lounge/Dining Area With Feature Cast Iron Stove
- Two Good Sized Double Bedrooms
- Modern White Bathroom Suite With Electric Shower Unit
- Roofspace
- Phoenix Natural Gas Central Heating
- Enclosed Front Garden With Small Rear Courtyard With Southerly Aspect
- Sought After Location Within A Short Walk To Holywood Town Centre

#### **Outside**

**Front Paved Courtyard** 

**Enclosed Rear Courtyard** 

johnminnis.co.uk

"Number 98 Church View is a cottage style semi-detached property located within walking distance to Holywood's popular High Street, well known for its excellent range of cafes, restaurants, and boutiques. Internally the space created is ideal for downsizers, first time buyers and investors alike. "