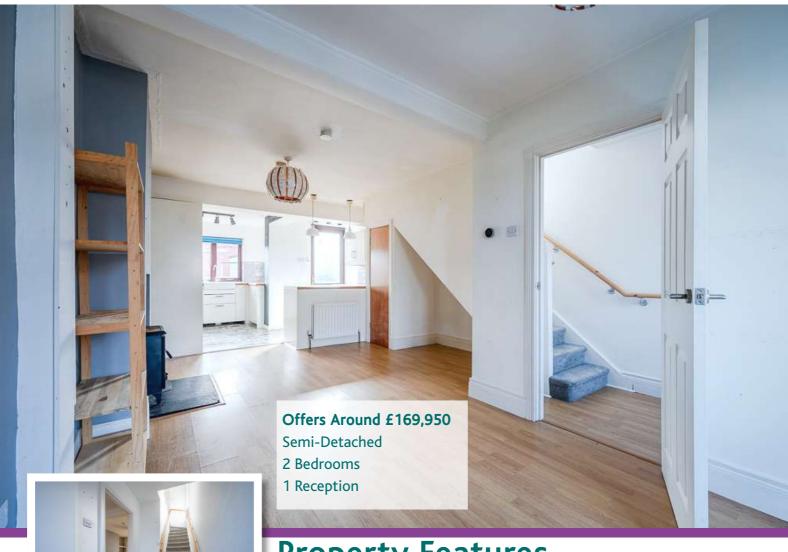

98 CHURCH VIEW | Holywood OFFERS AROUND £169,950

Scan for Property Details and to Arrange a Viewing

- Modern Fitted Kitchen
- Open Plan Lounge/Dining Area With Feature Cast Iron Stove
- Two Good Sized Double Bedrooms
- Modern White Bathroom Suite With Electric Shower Unit
- Roofspace
- Phoenix Natural Gas Central Heating
- Enclosed Front Garden With Small Rear Courtyard With Southerly Aspect
- Sought After Location Within A Short Walk To Holywood Town Centre

#### **Ground Floor**

**Spacious Reception Hall** 

Lounge/Dining Room 18'7" x 10'4"

Kitchen 13'1" x 11'10"