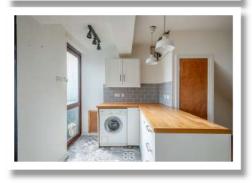

#### **Ground Floor**

**Spacious Reception Hall** 

Lounge/Dining Room 18'7" x 10'4"

Kitchen 13'1" x 11'10"