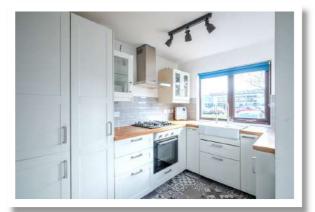

98 CHURCH VIEW | Holywood OFFERS AROUND £169,950

Scan for Property Details and to Arrange a Viewing

- Modern Fitted Kitchen
- Open Plan Lounge/Dining Area With Feature Cast Iron Stove
- Two Good Sized Double Bedrooms
- Modern White Bathroom Suite With Electric Shower Unit
- Roofspace
- Phoenix Natural Gas Central Heating
- Enclosed Front Garden With Small Rear Courtyard With Southerly Aspect
- Sought After Location Within A Short Walk To Holywood Town Centre

#### **Ground Floor**

**Spacious Reception Hall** 

Lounge/Dining Room 18'7" x 10'4"

Kitchen 13'1" x 11'10"