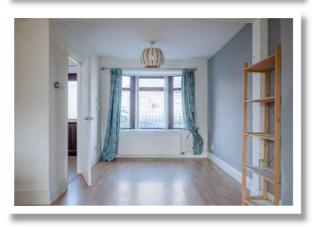

98 CHURCH VIEW | Holywood OFFERS AROUND £169,950

Scan for Property Details and to Arrange a Viewing

- Modern Fitted Kitchen
- Open Plan Lounge/Dining Area With Feature Cast Iron Stove
- Two Good Sized Double Bedrooms
- Modern White Bathroom Suite With Electric Shower Unit
- Roofspace
- Phoenix Natural Gas Central Heating
- Enclosed Front Garden With Small Rear Courtyard With Southerly Aspect
- Sought After Location Within A Short Walk To Holywood Town Centre

#### **Ground Floor**

**Spacious Reception Hall** 

Lounge/Dining Room 18'7" x 10'4"

Kitchen 13'1" x 11'10"