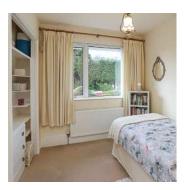

### **KEY FEATURES**

- Well Maintained Detached Bungalow on Level Site
- Three Well Proportioned Bedrooms
- Lounge with Open Fire
- Dining Room
- Fitted Kitchen
- Newly Installed Shower Room
- uPVC Double Glazing
- Oil Fired Central Heating
- Mature Well Tended Front and Side Gardens with Enclosed Generous Brick Paviour Easily Maintained Rear Garden with Southerly Aspect
- Path to the Seashore Connects Seahill with the National Trust Coastal Path
- Ideally Suited to the Family or Those Seeking to Downsize
- Ultrafast Broadband Available

### Ground Floor

- Bedroom One 12'11" x8'10"
- Bedroom Two 12'2" x9'9"
- Bedroom Three 9'10" x8'10"
- Shower Room