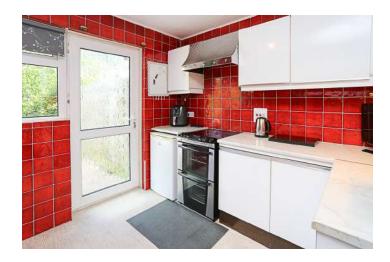

### **KEY FEATURES**

- Well Maintained Detached Bungalow on Level Site
- Three Well Proportioned Bedrooms
- Lounge with Open Fire
- Dining Room
- Fitted Kitchen
- Newly Installed Shower Room
- uPVC Double Glazing
- Oil Fired Central Heating
- Mature Well Tended Front and Side Gardens with Enclosed Generous Brick Paviour Easily Maintained Rear Garden with Southerly Aspect
- Path to the Seashore Connects Seahill with the National Trust Coastal Path
- Ideally Suited to the Family or Those Seeking to Downsize
- Ultrafast Broadband Available

# Ground Floor

- Spacious Reception Hall
- Lounge 17'4" x 11'11"
- Dining Room 12'3" x 11'10"
- Kitchen 9'5" x 8'10"