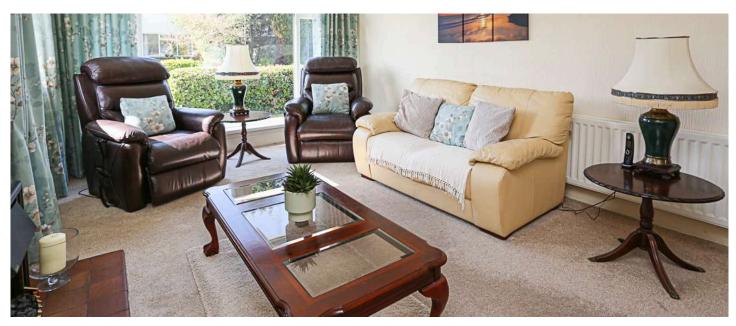

### **KEY FEATURES**

- Well Maintained Detached Bungalow on Level Site
- Three Well Proportioned Bedrooms
- Lounge with Open Fire
- Dining Room
- Fitted Kitchen
- Newly Installed Shower Room
- uPVC Double Glazing
- Oil Fired Central Heating
- Mature Well Tended Front and Side Gardens with Enclosed Generous Brick Paviour Easily Maintained Rear Garden with Southerly Aspect
- Path to the Seashore Connects Seahill with the National Trust Coastal Path
- Ideally Suited to the Family or Those Seeking to Downsize
- Ultrafast Broadband Available

# Ground Floor

- Spacious Reception Hall
- Lounge 17'4" x 11'11"
- Dining Room 12'3" x 11'10"
- Kitchen 9'5" x 8'10"