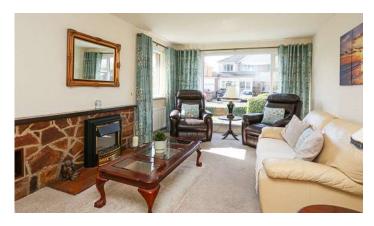

### **KEY FEATURES**

- Well Maintained Detached Bungalow on Level Site
- Three Well Proportioned Bedrooms
- Lounge with Open Fire
- Dining Room
- Fitted Kitchen
- Newly Installed Shower Room
- uPVC Double Glazing
- Oil Fired Central Heating
- Mature Well Tended Front and Side Gardens with Enclosed Generous Brick Paviour Easily Maintained Rear Garden with Southerly Aspect
- Path to the Seashore Connects Seahill with the National Trust Coastal Path
- Ideally Suited to the Family or Those Seeking to Downsize
- Ultrafast Broadband Available

# Ground Floor

- Spacious Reception Hall
- Lounge 17'4" x 11'11"
- Dining Room 12'3" x 11'10"
- Kitchen 9'5" x 8'10"