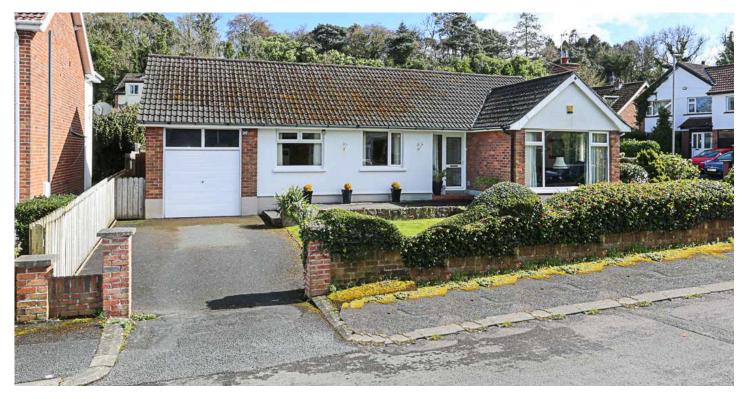

# 3 CRAIGOWEN ROAD

Seahill, BT18 ODL

*Offers over* **£260,000** 

# DETACHED BUNGALOW | 3 ⊨ | 1 ≒ | 2 ⊟

This detached bungalow enjoys a level site, has been well maintained by the present owners and boasts driveway parking, attached garage and gardens laid in lawns to front and side with enclosed brick paviour easily maintained gardens to the rear enjoying a southerly aspect.

### **KEY FEATURES**

- Well Maintained Detached Bungalow on Level Site
- Three Well Proportioned Bedrooms
- Lounge with Open Fire
- Dining Room
- Fitted Kitchen
- Newly Installed Shower Room
- uPVC Double Glazing
- Oil Fired Central Heating
- Mature Well Tended Front and Side Gardens with Enclosed Generous Brick Paviour Easily Maintained Rear Garden with Southerly Aspect
- Path to the Seashore Connects Seahill with the National Trust Coastal Path
- Ideally Suited to the Family or Those Seeking to Downsize
- Ultrafast Broadband Available

### Outside

- Grounds extend to front, side and rear, front and rear well tended and well stocked, laid in lawns
- Paved patio areas to front
- Tarmac driveway leading to attached garage