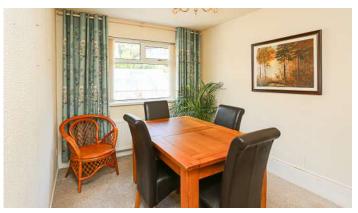

### **KEY FEATURES**

- Well Maintained Detached Bungalow on Level Site
- Three Well Proportioned Bedrooms
- Lounge with Open Fire
- Dining Room
- Fitted Kitchen
- Newly Installed Shower Room
- uPVC Double Glazing
- Oil Fired Central Heating
- Mature Well Tended Front and Side Gardens with Enclosed Generous Brick Paviour Easily Maintained Rear Garden with Southerly Aspect
- Path to the Seashore Connects Seahill with the National Trust Coastal Path
- Ideally Suited to the Family or Those Seeking to Downsize
- Ultrafast Broadband Available

# Ground Floor

- Spacious Reception Hall
- Lounge 17'4" x 11'11"
- Dining Room 12'3" x 11'10"
- Kitchen 9'5" x 8'10"