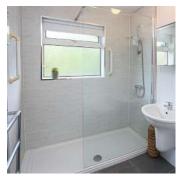

### **KEY FEATURES**

- Well Maintained Detached Bungalow on Level Site
- Three Well Proportioned Bedrooms
- Lounge with Open Fire
- Dining Room
- Fitted Kitchen
- Newly Installed Shower Room
- uPVC Double Glazing
- Oil Fired Central Heating
- Mature Well Tended Front and Side Gardens with Enclosed Generous Brick Paviour Easily Maintained Rear Garden with Southerly Aspect
- Path to the Seashore Connects Seahill with the National Trust Coastal Path
- Ideally Suited to the Family or Those Seeking to Downsize
- Ultrafast Broadband Available

### Ground Floor

- Bedroom One 12'11" x8'10"
- Bedroom Two 12'2" x9'9"
- Bedroom Three 9'10" x8'10"
- Shower Room