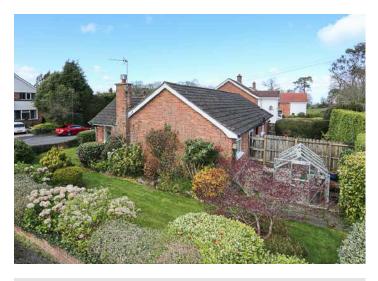

# 3 CRAIGOWEN ROAD

Seahill, BT18 ODL

*Offers over* **£260,000** 

# DETACHED BUNGALOW | 3 ⊨ | 1 ≒ | 2 ⊟

This detached bungalow enjoys a level site, has been well maintained by the present owners and boasts driveway parking, attached garage and gardens laid in lawns to front and side with enclosed brick paviour easily maintained gardens to the rear enjoying a southerly aspect.

### Outside

- Grounds extend to front, side and rear, front and rear well tended and well stocked, laid in lawns
- Paved patio areas to front
- Tarmac driveway leading to attached garage