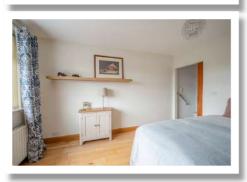

### **Ground Floor**

**Reception Porch** 

Lounge 16'7" x 11'3"

Kitchen 12'0" x 9'2"

**Bedroom One** 12'6" x 10'1"

**En Suite WC** 

**Bedroom Two** 12'0" x 10'1"

**Shower Room** 8'3" x 6'4"