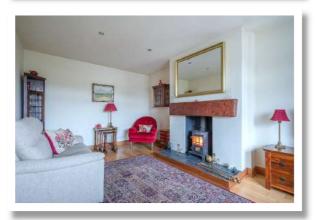

### **Ground Floor**

**Reception Porch** 

Lounge 16'7" x 11'3"

Kitchen 12'0" x 9'2"

**Bedroom One** 12'6" x 10'1"

**En Suite WC** 

**Bedroom Two** 12'0" x 10'1"

**Shower Room** 8'3" x 6'4"