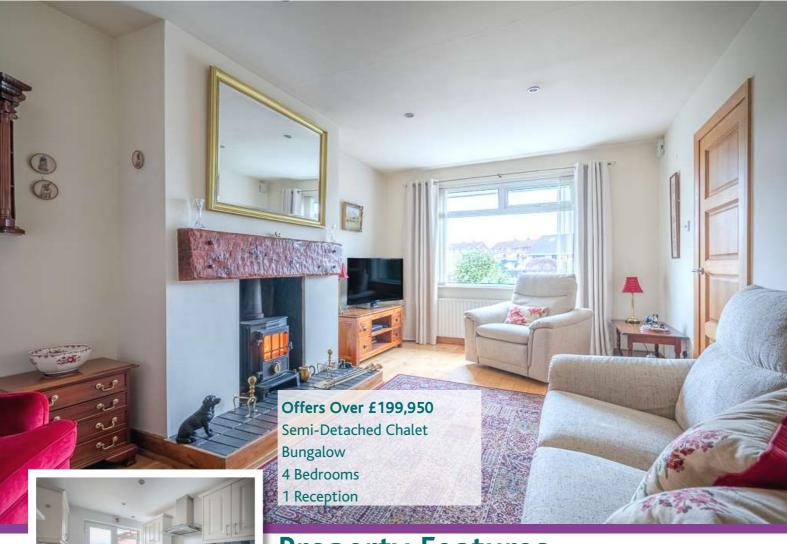

24 HARPER PARK | Bangor OFFERS OVER £199,950

Scan for Property Details and to Arrange a Viewing

- Exceptionally Well-Presented Semi-Detached Family Home
- Lounge with Outlook to Front and Feature Wood Burning Stove
- Kitchen with Range of Integrated Appliances
- Two Ground Floor Bedrooms, One with En Suite WC
- Two Additional First Floor Bedrooms
- Ground Floor Shower Room with Modern White Suite
- Gas Fired Central Heating
- uPVC Double Glazing
- uPVC Soffits and Fascia Boards
- Driveway with Ample Parking
- Detached Garage
- Enclosed Rear Garden with Excellent Degree of Privacy
- Quiet Residential Location
- Within Walking Distance to Local Shops and to Primary Schools, Including Rathmore and Grange Primary
- Close to Bus and Rail Networks for Commuting to Bangor and Belfast
- Ultrafast Broadband Available

### **Ground Floor**

**Reception Porch** 

Lounge 16'7" x 11'3"

Kitchen 12'0" x 9'2"

**Bedroom One** 12'6" x 10'1"

**En Suite WC** 

**Bedroom Two** 12'0" x 10'1"

**Shower Room** 8'3" x 6'4"