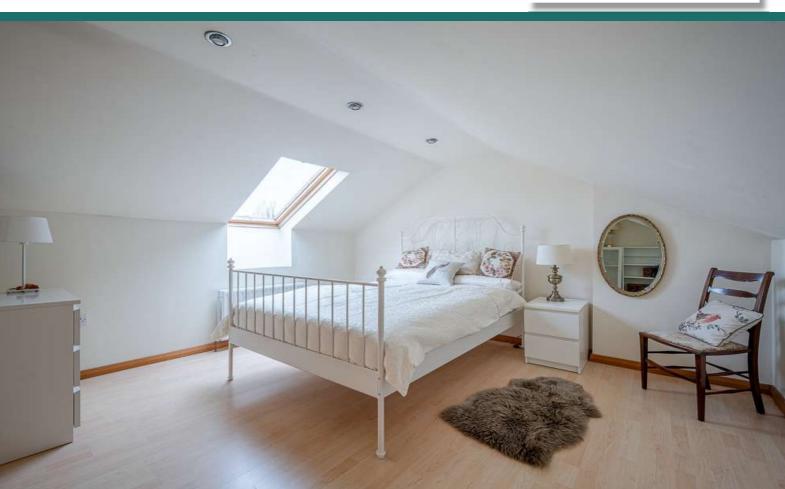

### First Floor

Landing

**Bedroom Three** 14'11" x 12'9"

Bedroom Four/Dressing Room

13'6" x 13'1"