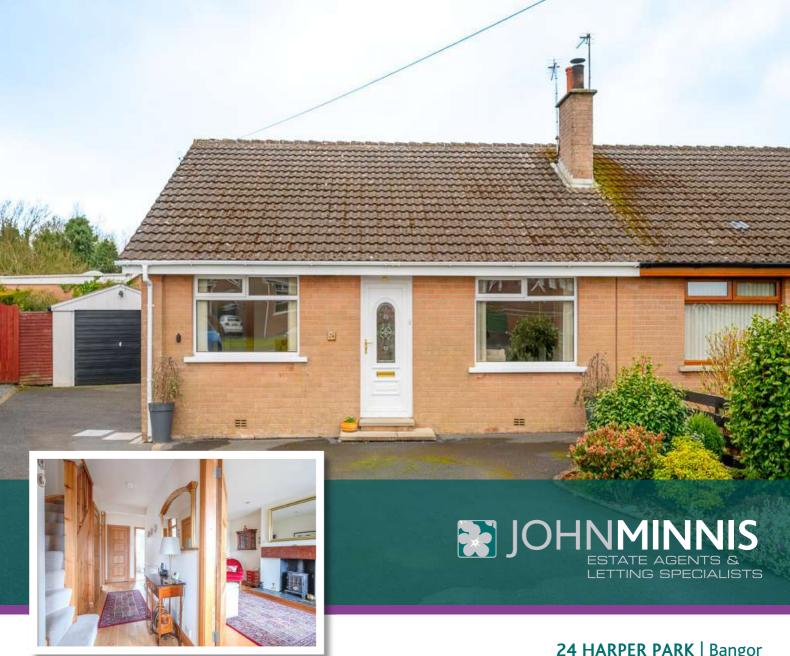

24 HARPER PARK | Bangor OFFERS OVER £199,950

Scan for Property Details and to Arrange a Viewing

- Exceptionally Well-Presented Semi-Detached Family Home
- Lounge with Outlook to Front and Feature Wood Burning Stove
- Kitchen with Range of Integrated Appliances
- Two Ground Floor Bedrooms, One with En Suite WC
- Two Additional First Floor Bedrooms
- Ground Floor Shower Room with Modern White Suite
- Gas Fired Central Heating
- uPVC Double Glazing
- uPVC Soffits and Fascia Boards
- Driveway with Ample Parking
- Detached Garage
- Enclosed Rear Garden with Excellent Degree of Privacy
- Quiet Residential Location
- Within Walking Distance to Local Shops and to Primary Schools, Including Rathmore and Grange Primary
- Close to Bus and Rail Networks for Commuting to Bangor and Belfast
- Ultrafast Broadband Available

### **Ground Floor**

**Reception Porch** 

Lounge 16'7" x 11'3"

Kitchen 12'0" x 9'2"

**Bedroom One** 12'6" x 10'1"

**En Suite WC** 

**Bedroom Two** 12'0" x 10'1"

**Shower Room** 8'3" x 6'4"

### First Floor

Landing

**Bedroom Three** 14'11" x 12'9"

Bedroom Four/Dressing Room

13'6" x 13'1"

### **Outside**

**Driveway Parking** 

**Detached Garage** 

Rear Garden Laid in **Paving** 

For more information and photographs regarding the accommodation in this property, please visit:

johnminnis.co.uk

"24 Harper Park provides an excellent opportunity for a range of purchasers to acquire a wonderful home, with its ideal positioning at the end of a quiet cul de sac, flexible accommodation and low maintenance garden with southerly aspect this property is sure to attract instant interest."