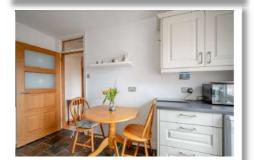

### **Ground Floor**

**Reception Porch** 

Lounge 16'7" x 11'3"

Kitchen 12'0" x 9'2"

**Bedroom One** 12'6" x 10'1"

**En Suite WC** 

**Bedroom Two** 12'0" x 10'1"

**Shower Room** 8'3" x 6'4"