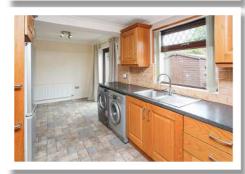

### **Ground Floor**

### Lounge

20'10" x 12'2"

**Reception Hall** 

Open Plan Kitchen / Dining 19'5" x 8'7"

**Living Room** 11'10" x 8'8"

Bathroom 7'0" x 5'11"

> **Bedroom One** 13'10" x 8'9"

> **Bedroom Two** 12'7" x 7'0"