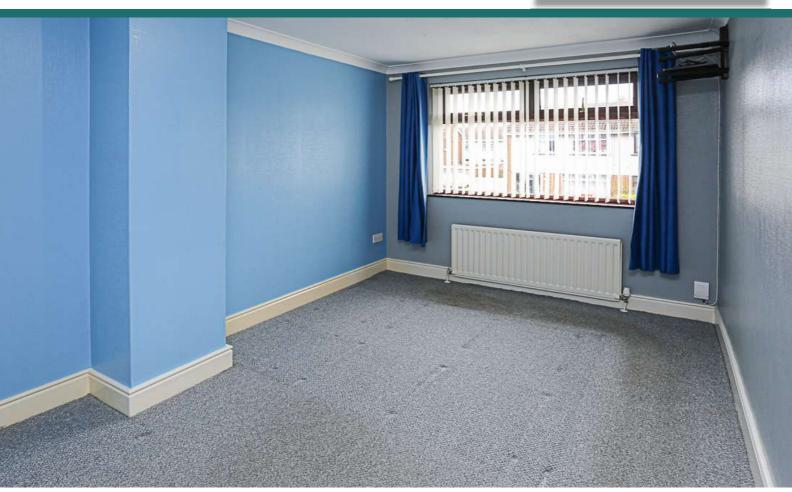

### First Floor

#### Landing

### Lounge

20'10" x 12'2"

**Reception Hall** 

Open Plan Kitchen / Dining 19'5" x 8'7"

**Living Room** 11'10" x 8'8"

Bathroom 7'0" x 5'11"

> **Bedroom One** 13'10" x 8'9"

> **Bedroom Two** 12'7" x 7'0"

**Bedroom Three** 10'8" x 6'3"