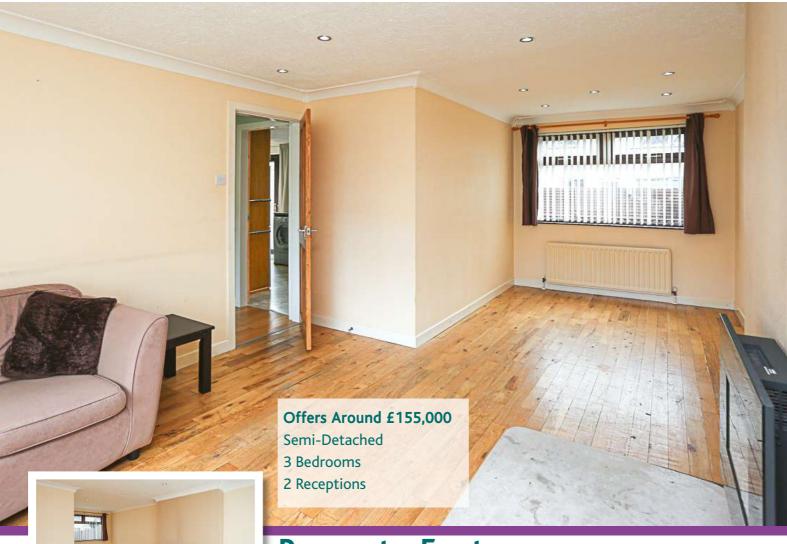

### Lounge

20'10" x 12'2"

**Reception Hall** 

Open Plan Kitchen / Dining 19'5" x 8'7"

**Living Room** 11'10" x 8'8"

Bathroom 7'0" x 5'11"

> **Bedroom One** 13'10" x 8'9"

> **Bedroom Two** 12'7" x 7'0"