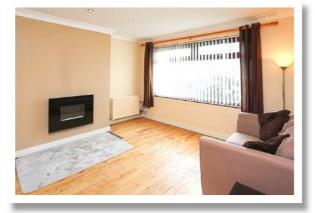

### Lounge

20'10" x 12'2"

**Reception Hall** 

Open Plan Kitchen / Dining 19'5" x 8'7"

**Living Room** 11'10" x 8'8"

Bathroom 7'0" x 5'11"

> **Bedroom One** 13'10" x 8'9"

> **Bedroom Two** 12'7" x 7'0"