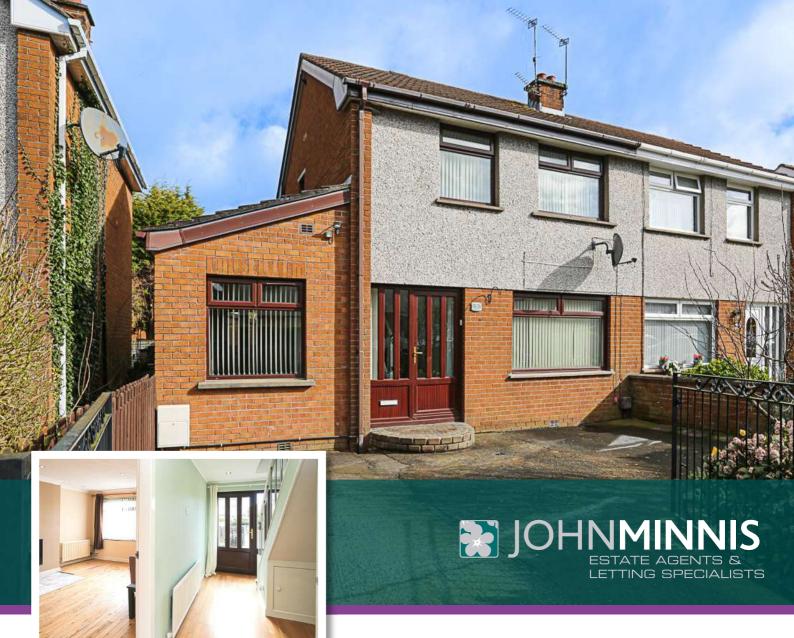

5 LOVEROCK DRIVE | Bangor OFFERS AROUND £155,000

Scan for Property Details and to Arrange a Viewing

- Beautifully Maintained Semi Detached Family Home
- **Bright and Spacious Accommodation**
- Fully Fitted Kitchen with Range of Integrated Appliances
- Through Lounge/Dining Room with Wooden Flooring and Patio Doors to Rear Garden
- Three Well Proportioned First Floor Bedrooms
- White Bathroom Suite
- uPVC Double Glazing
- Gas Fired Central Heating
- Front and South Facing Low Maintenance Rear Gardens Ideal for Outdoor Entertaining or Children at Play
- Driveway with Ample Parking
- Quiet Convenient Residential Location
- Close to Bangor City Centre, Public Transport Links, Local Schools, Shopping Centres and Aurora Aquatic Leisure Complex

### **Outside**

**Ample Driveway Parking** 

**Front and Rear Gardens** 

**Garden Shed** 

For more information and photographs regarding the accommodation in this property, please visit:

johnminnis.co.uk

"This exceptionally well-maintained semi-detached family home enjoys a prime position within Loverock Drive on the right-hand side, enjoying a south facing low maintenance rear garden ideal for outdoor entertaining or children at play, there is a tarmac driveway with ample parking to the front of the property."