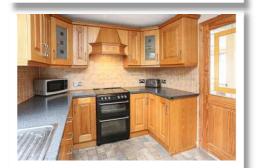

### **Ground Floor**

### Lounge

20'10" x 12'2"

**Reception Hall** 

Open Plan Kitchen / Dining 19'5" x 8'7"

**Living Room** 11'10" x 8'8"

Bathroom 7'0" x 5'11"

> **Bedroom One** 13'10" x 8'9"

> **Bedroom Two** 12'7" x 7'0"